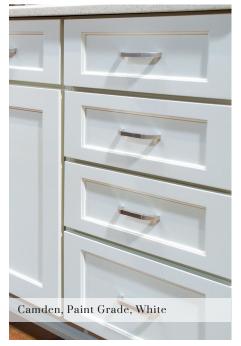

#### Paints.

MESA PG, Accessible Beige

HARTFORD950 PG, Black

CAMDEN PG, Dusk

CAMDEN PG, Evergreen Fog

 $\underset{PG,\ Oyster}{BRIDGEPORT950}$ 

WINDSOR15 PG, Shoji White

PLYMOUTH PG, Smoky Blue