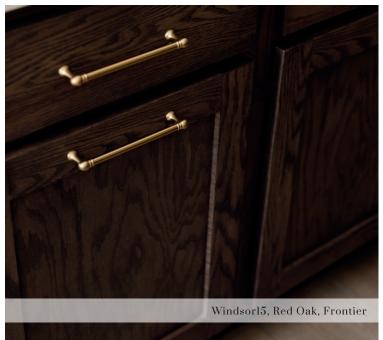

## Door Styles.

BENTON Birch, Brown Sepia

BRIDGEPORT950 Birch, Briarwood

CAMDEN Rustic Birch, Frontier

COLBY Birch, Pecan

GIANNA Paint Grade, Fog

HARTFORD950 Red Oak, Chestnut

LEXINGTON Birch, Driftwood

MESA Paint Grade, Smoky Blue

PLYMOUTH Paint Grade, Ivory

WINDSOR15 Rustic Birch, Sienna