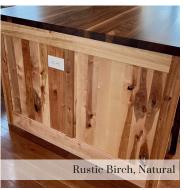

tinted conversion varnish paints, making them an exceptional option for kitchens or as standout accent pieces in any space.

#### HIGHLIGHTS (FOR PAINTS ONLY)

Highlights are achieved by using a flow pen instrument to delicately apply color to the intricate details of profiled areas on painted cabinets, adding depth and character to your cabinetry.

#### PENCIL GLAZE

To achieve Pencil Glaze, we utilize a precise flow pen instrument to delicately apply glaze to the intricate details in profiled areas, enhancing the beauty and depth of your surfaces.

#### ACCENT GLAZE

Our Accent Glaze, meticulously handapplied, imbues each door with its own unique personality. The intricity of the molding dictates the level of definition, ensuring a distinct and captivating finish.

































## ELEVATE YOUR SPACE WITH QUALITY CRAFTSMANSHIP

At Koch Cabinets, we take pride in our reputation for quality craftsmanship, dedication to service, and commitment to providing cabinetry that embodies both beauty and strength. Our skilled artisans meticulously attend to every detail, from the selection of high-quality woods and veneers to professional finishing touches. The result is cabinetry that is built like fine furniture, blending timeless elegance with enduring durability. Experience the difference of American-made cabinetry that makes a lasting impression.

























Crafting Quality, Building Tradition:
A Family-Owned Cabinet Manufacturer,
Proudly Offering American Made Excellence
for over 35 years.

kochcabinet.com