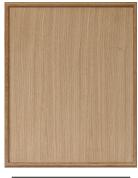

## Wood Species

Experience the natural beauty of wood in every detail with our meticulous approach to craftsmanship. At Koch Cabinets, we select only the finest solid wood and wood veneers to showcase the rich grains and unique characteristics of each species in our doors.

To preserve and enhance this natural beauty, we employ a multi-step finishing process that includes hand sanding, precise application techniques, and curing in baking ovens. This attention to detail ensures that your cabinets not only look stunning but also stand the test of time, adding warmth and elegance to your home for years to come.

#### NATURAL & UNFINISHED

The majority of wood species come in both Natural and Unfinished options to cater to your preferences and project needs.

SAVANNAHI5 HICKORY NATURAL

EASTON BIRCH UNFINISHED

PRAIRIE KNOTTY ALDER NATURAL