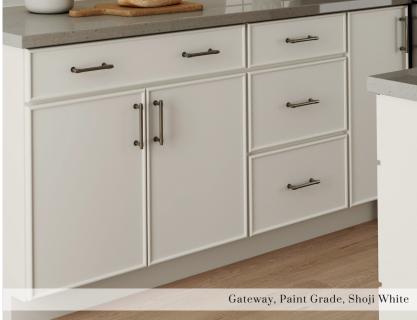

**FAIRWAY** Cherry, Mocha

FRANKLIN PG, Charcoal Blue

GATEWAY Rift White Oak, Sand

HARBOR PG, Foxhall Green

HASTINGS15
Hickory, Brown Sepia

LIBERTY Maple, Pecan

MADISON15
Rustic Birch, Frontier

NORFOLK15 PG, Accessible Beige