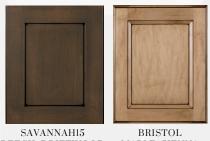

ASPEN15 Beech, Chestnut

AUGUSTA15 Knotty Alder, Brown Sepia Rift White Oak, Russet

BEDFORD

**BRISTOL** Beech, Sienna

CENTENNIALI5 Knotty Alder, Pecan

CHARLESTON15 PG, Ivory

**EASTON** Rustic Beech, Briarwood

ORLEANS PG, Capri

PLATEAU PG, Frost

PRAIRIE Birch, Driftwood

REGENCY Birch, Taupe

RIDGEGATE Birch, Smoky Blue

SAVANNAH15 Maple, Almond

SENECA Birch, Stone

SUMMERHILL Birch, Wheat