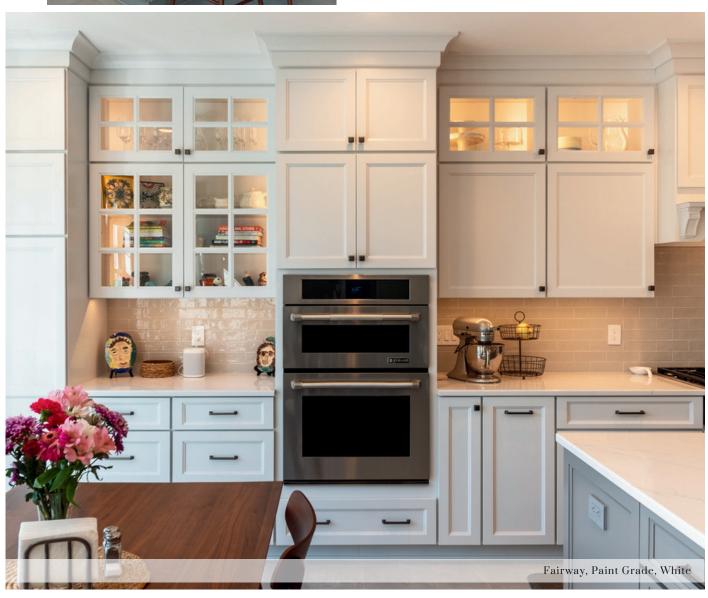

**FAIRWAY** Cherry, Mocha

FRANKLIN PG, Charcoal Blue

GATEWAY Rift White Oak, Sand

HARBOR PG, Foxhall Green

HASTINGS15
Hickory, Brown Sepia

LIBERTY Maple, Pecan

MADISON15
Rustic Birch, Frontier

NORFOLK15 PG, Accessible Beige