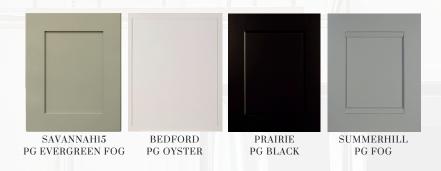

ORLEANS PG, Capri

PLATEAU PG, Frost

PRAIRIE Birch, Driftwood

REGENCY Birch, Taupe

RIDGEGATE Birch, Smoky Blue

SAVANNAH15 Maple, Almond

SENECA Birch, Stone

SUMMERHILL Birch, Wheat