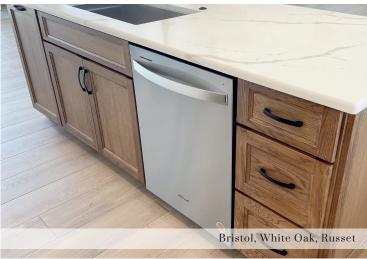

**FAIRWAY** Cherry, Mocha

FRANKLIN PG, Charcoal Blue

GATEWAY Rift White Oak, Sand

HARBOR PG, Foxhall Green

HASTINGS15
Hickory, Brown Sepia

LIBERTY Maple, Pecan

MADISON15
Rustic Birch, Frontier

NORFOLK15 PG, Accessible Beige