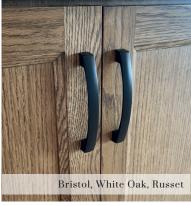

ASPEN15 Beech, Chestnut

AUGUSTA15 Knotty Alder, Brown Sepia Rift White Oak, Russet

BEDFORD

**BRISTOL** Beech, Sienna

CENTENNIALI5 Knotty Alder, Pecan

CHARLESTON15 PG, Ivory

**EASTON** Rustic Beech, Briarwood