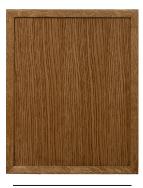

## Wood Species

Experience the natural beauty of wood in every detail with our meticulous approach to craftsmanship. At Koch Cabinets, we select only the finest solid wood and wood veneers to showcase the rich grains and unique characteristics of each species in our doors.

To preserve and enhance this natural beauty, we employ a multi-step finishing process that includes hand sanding, precise application techniques, and curing in baking ovens. This attention to detail ensures that your cabinets not only look stunning but also stand the test of time, adding warmth and elegance to your home for years to come.

WHITE OAK