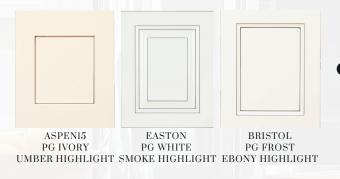

ASPEN15 Beech, Chestnut

AUGUSTA15 Knotty Alder, Brown Sepia Rift White Oak, Russet

BEDFORD

**BRISTOL** Beech, Sienna

CENTENNIALI5 Knotty Alder, Pecan

CHARLESTON15 PG, Ivory

**EASTON** Rustic Beech, Briarwood