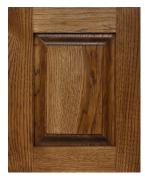

## Wood Species

Experience the natural beauty of wood in every detail with our meticulous approach to craftsmanship. At Koch Cabinets, we select only the finest solid wood and wood veneers to showcase the rich grains and unique characteristics of each species in our doors.

To preserve and enhance this natural beauty, we employ a multi-step finishing process that includes hand sanding, precise application techniques, and curing in baking ovens. This attention to detail ensures that your cabinets not only look stunning but also stand the test of time, adding warmth and elegance to your home for years to come.

#### WIPING STAINS

Our wiping stain is expertly applied via spray, then meticulously hand wiped for uniform coverage across the wood surface, ensuring the stain will bring out the natural beauty and characteristics of the wood.