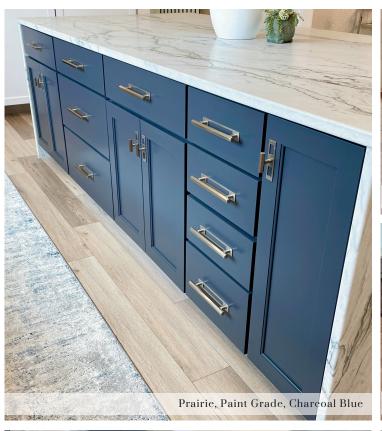

**FAIRWAY** Cherry, Mocha

FRANKLIN PG, Charcoal Blue

GATEWAY Rift White Oak, Sand

HARBOR PG, Foxhall Green

HASTINGS15
Hickory, Brown Sepia

LIBERTY Maple, Pecan

MADISON15
Rustic Birch, Frontier

NORFOLK15 PG, Accessible Beige