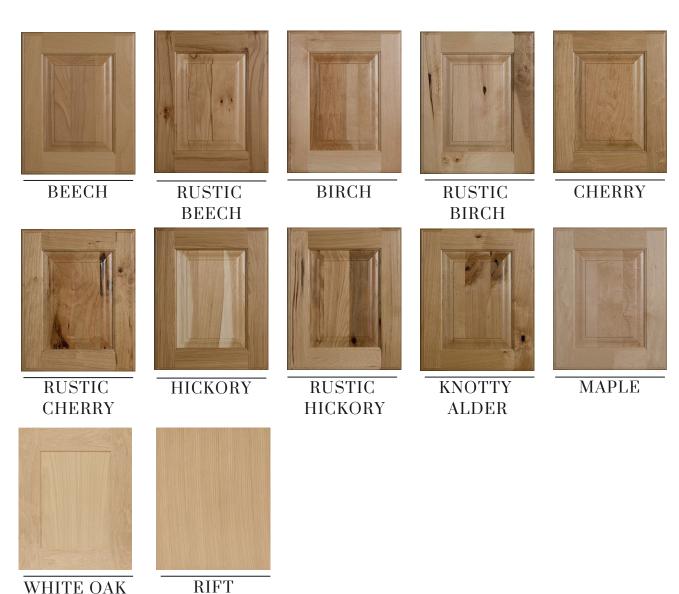

## Wood Species

Experience the natural beauty of wood in every detail with our meticulous approach to craftsmanship. At Koch Cabinets, we select only the finest solid wood and wood veneers to showcase the rich grains and unique characteristics of each species in our doors.

To preserve and enhance this natural beauty, we employ a multi-step finishing process that includes hand sanding, precise application techniques, and curing in baking ovens. This attention to detail ensures that your cabinets not only look stunning but also stand the test of time, adding warmth and elegance to your home for years to come.

WHITE OAK