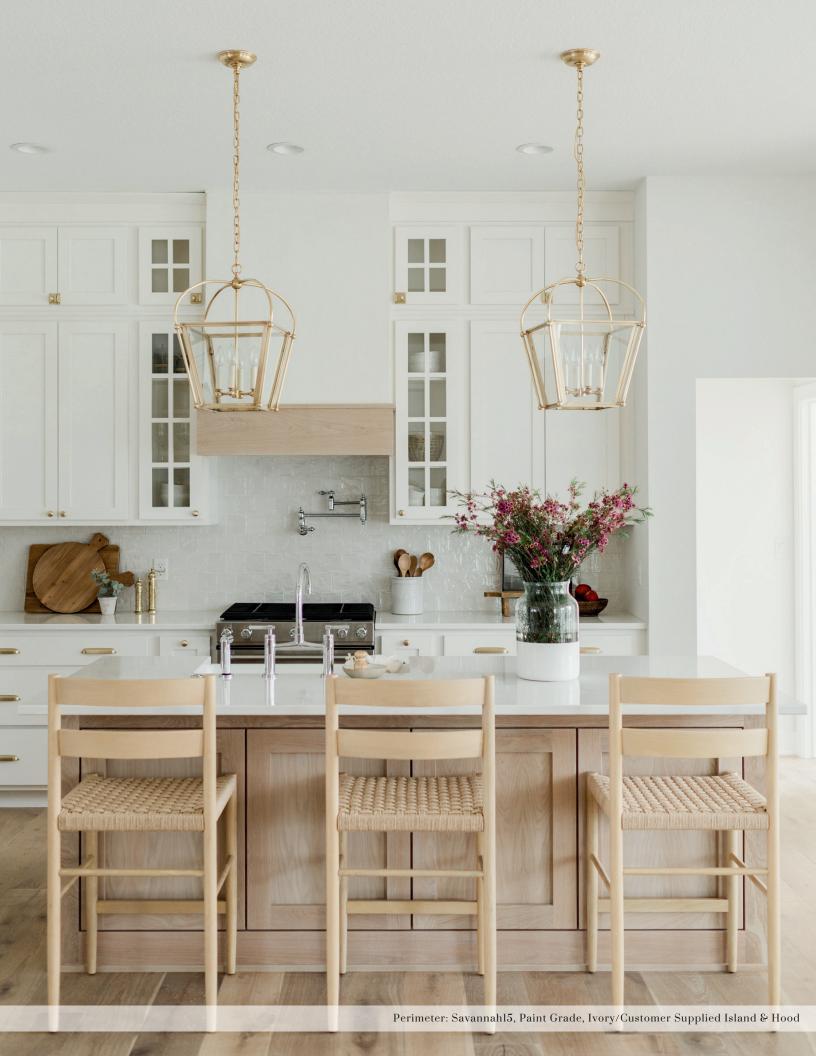

## Door Styles

Explore our extensive array of styles, designed to transport you seamlessly from Country to Traditional, Rustic to Contemporary, Transitional to Craftsman. Whether you're seeking to reflect your personality or enhance any decorating scheme, our diverse selection ensures the perfect match for your home. Elevate your space and add an extra layer of charm and detail by selecting from our seven available finishing techniques to accessorize your doors. Discover how our cabinets not only complement your style but also add significant value to your home.

ASPEN15 Beech, Chestnut

AUGUSTA15 Knotty Alder, Brown Sepia Rift White Oak, Russet

BEDFORD

**BRISTOL** Beech, Sienna

CENTENNIALI5 Knotty Alder, Pecan

CHARLESTON15 PG, Ivory

**EASTON** Rustic Beech, Briarwood

**FAIRWAY** Cherry, Mocha

FRANKLIN PG, Charcoal Blue

GATEWAY Rift White Oak, Sand

HARBOR PG, Foxhall Green

HASTINGS15
Hickory, Brown Sepia

LIBERTY Maple, Pecan

MADISON15
Rustic Birch, Frontier

NORFOLK15 PG, Accessible Beige

ORLEANS PG, Capri

PLATEAU PG, Frost

PRAIRIE Birch, Driftwood

REGENCY Birch, Taupe

RIDGEGATE Birch, Smoky Blue

SAVANNAH15 Maple, Almond

SENECA Birch, Stone

SUMMERHILL Birch, Wheat