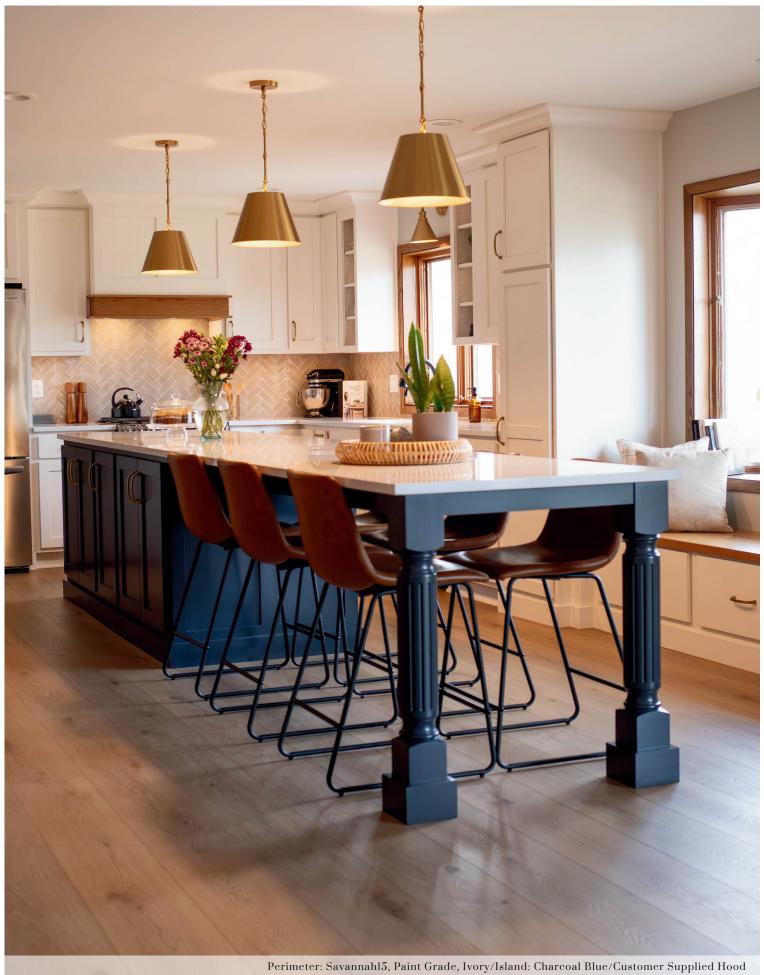

ASPEN15 Beech, Chestnut

AUGUSTA15 Knotty Alder, Brown Sepia Rift White Oak, Russet

BEDFORD

**BRISTOL** Beech, Sienna

CENTENNIALI5 Knotty Alder, Pecan

CHARLESTON15 PG, Ivory

**EASTON** Rustic Beech, Briarwood

**FAIRWAY** Cherry, Mocha

FRANKLIN PG, Charcoal Blue

GATEWAY Rift White Oak, Sand

HARBOR PG, Foxhall Green

HASTINGS15
Hickory, Brown Sepia

LIBERTY Maple, Pecan

MADISON15
Rustic Birch, Frontier

NORFOLK15 PG, Accessible Beige