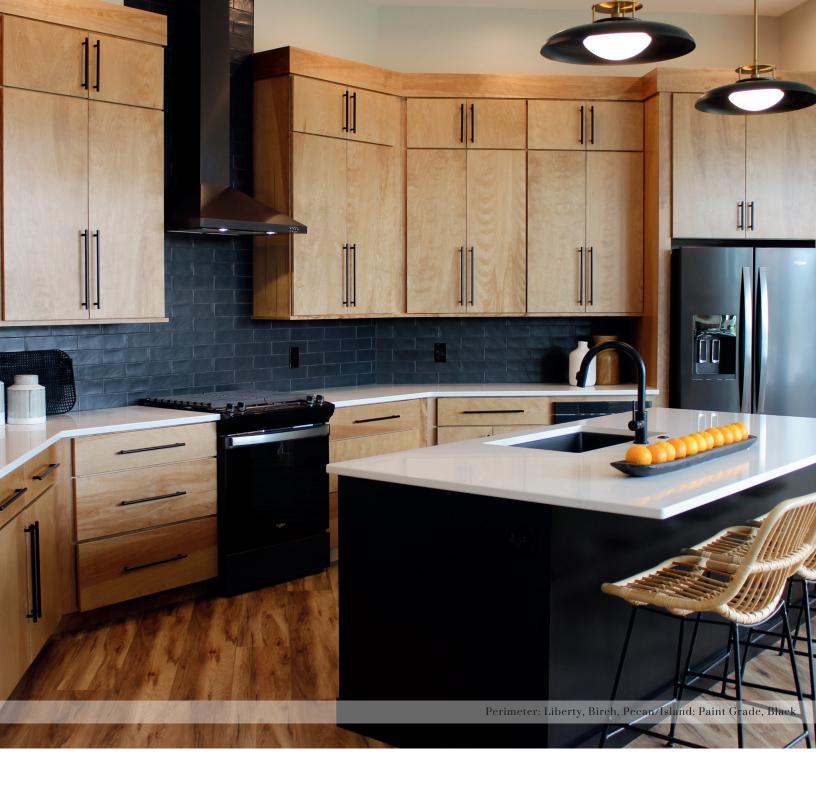

**FAIRWAY** Cherry, Mocha

FRANKLIN PG, Charcoal Blue

GATEWAY Rift White Oak, Sand

HARBOR PG, Foxhall Green

HASTINGS15
Hickory, Brown Sepia

LIBERTY Maple, Pecan

MADISON15
Rustic Birch, Frontier

NORFOLK15 PG, Accessible Beige