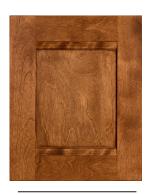

### Wiping Stains.

LEXINGTON Birch, Almond

GIANNA Birch, Briarwood

CAMDEN Rustic Birch, Brown Sepia

BRIDGEPORT950
Birch, Driftwood

CAMDEN Rustic Birch, Pecan

HARTFORD950 Rustic Birch, Russet

HARTFORD950 Red Oak, Sienna