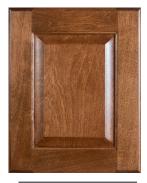

## Door Styles.

BENTON Birch, Brown Sepia

BRIDGEPORT950 Birch, Briarwood

CAMDEN Rustic Birch, Frontier

COLBY Birch, Pecan

GIANNA Paint Grade, Fog

HARTFORD950 Red Oak, Chestnut

LEXINGTON Birch, Driftwood