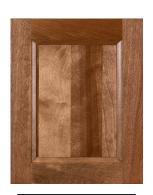

## Door Styles.

BENTON Birch, Brown Sepia

BRIDGEPORT950 Birch, Briarwood

CAMDEN Rustic Birch, Frontier

COLBY Birch, Pecan

GIANNA Paint Grade, Fog

HARTFORD950 Red Oak, Chestnut

LEXINGTON Birch, Driftwood