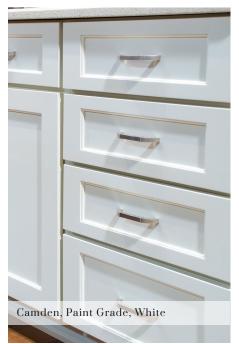

### Wiping Stains.

LEXINGTON Birch, Almond

GIANNA Birch, Briarwood

CAMDEN Rustic Birch, Brown Sepia

BRIDGEPORT950
Birch, Driftwood

CAMDEN Rustic Birch, Pecan

HARTFORD950 Rustic Birch, Russet

HARTFORD950 Red Oak, Sienna