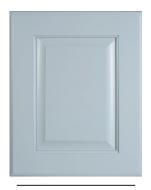

MESA Paint Grade, Smoky Blue

PLYMOUTH Paint Grade, Ivory

WINDSOR15 Rustic Birch, Sienna

#### Paints.

MESA PG, Accessible Beige

 $\underset{PG,\;Black}{HARTFORD950}$ 

CAMDEN Red Oak, Dusk

CAMDEN PG, Evergreen Fog

 $\underset{PG,\ Oyster}{BRIDGEPORT950}$ 

WINDSOR15 PG, Shoji White

PLYMOUTH PG, Smoky Blue