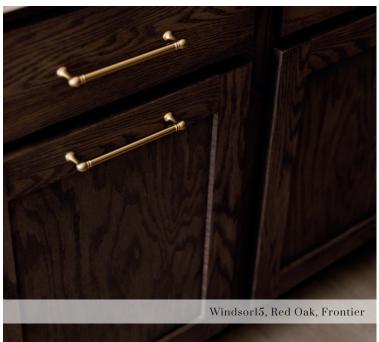

Rustic Birch, Sienna



### Wiping Stains.



LEXINGTON Birch, Almond



GIANNA Birch, Briarwood



CAMDEN Rustic Birch, Brown Sepia



BRIDGEPORT950
Birch, Driftwood



CAMDEN Rustic Birch, Pecan



HARTFORD950 Rustic Birch, Russet



HARTFORD950 Red Oak, Sienna



WINDSOR15 Red Oak, Stone

#### Dye Stains.



LEXINGTON Birch, Chestnut



CAMDEN Birch, Frontier



WINDSOR15
Birch, Mocha

#### Paints.



MESA PG, Accessible Beige



 $\underset{PG,\;Black}{HARTFORD950}$ 



CAMDEN Red Oak, Dusk



CAMDEN PG, Evergreen Fog



 $\underset{PG,\ Oyster}{BRIDGEPORT950}$ 



WINDSOR15 PG, Shoji White



PLYMOUTH PG, Smoky Blue



LEXINGTON PG, Taupe









 $\underset{PG,\;Fog}{BRIDGEPORT950}$ 



RIDGEGATE PG, Foxhall Green



WINDSOR15 PG, Frost



GIANNA PG, Ivory



MESA PG, White













Crafting Quality, Building Tradition:
A Family-Owned Cabinet Manufacturer,
Proudly Offering American Made
Excellence for over 35 years.

kochcabinet.com