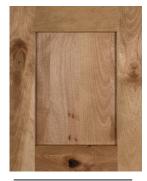

### Wiping Stains.

LEXINGTON Birch, Almond

GIANNA Birch, Briarwood

CAMDEN Rustic Birch, Brown Sepia

BRIDGEPORT950
Birch, Driftwood

CAMDEN Rustic Birch, Pecan

HARTFORD950 Rustic Birch, Russet

HARTFORD950 Red Oak, Sienna