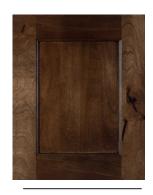

## Door Styles.

BENTON Birch, Brown Sepia

BRIDGEPORT950 Birch, Briarwood

CAMDEN Rustic Birch, Frontier

COLBY Birch, Pecan

GIANNA Paint Grade, Fog

HARTFORD950 Red Oak, Chestnut

LEXINGTON Birch, Driftwood