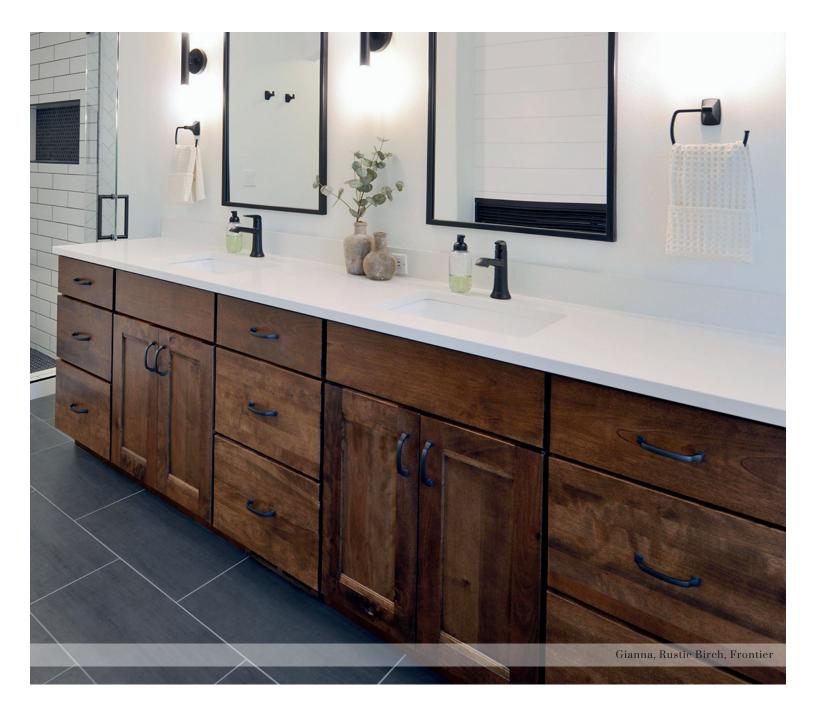

#### Dye Stains.

LEXINGTON Birch, Chestnut

CAMDEN Birch, Frontier

WINDSOR15
Birch, Mocha