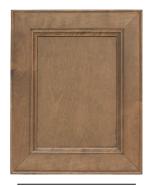

### Wiping Stains.

LEXINGTON Birch, Almond

GIANNA Birch, Briarwood

CAMDEN Rustic Birch, Brown Sepia

BRIDGEPORT950
Birch, Driftwood

CAMDEN Rustic Birch, Pecan

HARTFORD950 Rustic Birch, Russet

HARTFORD950 Red Oak, Sienna