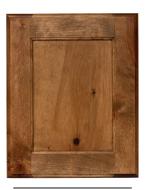

## Door Styles.

BRIDGEPORT950
Birch, Briarwood

CAMDEN Rustic Birch, Frontier

GIANNA Paint Grade, Fog

HARTFORD950 Red Oak, Chestnut

LEXINGTON Birch, Driftwood

MESA Paint Grade, Smoky Blue

PLYMOUTH Paint Grade, Ivory

WINDSOR15 Rustic Birch, Sienna