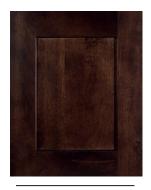

### Dye Stains.

LEXINGTON Birch, Chestnut

CAMDEN Birch, Frontier

WINDSOR15
Birch, Mocha