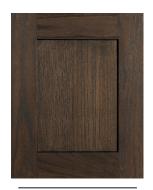

### Dye Stains.

LEXINGTON Birch, Chestnut

CAMDEN Birch, Frontier

WINDSOR15
Birch, Mocha