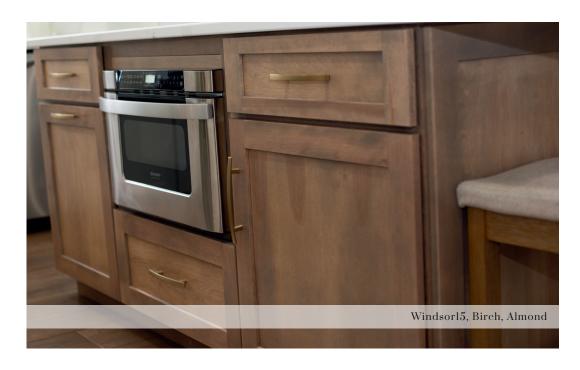

e.

Introducing our Express Series: a balance between quality and affordability.

Whether you're renovating a single room or an entire home, Koch Express Cabinets combine style, durability and value. Elevate your space with our quality craftmanship, dedication to service and commitment to providing cabinetry that embodies both beauty and strength. Choose from an assortment of door styles, to an exquisite palette of stains and paints. Experience the difference of American-made cabinetry that makes a lasting impression.





## Door Styles.



BRIDGEPORT950
Birch, Briarwood



CAMDEN Rustic Birch, Frontier



GIANNA Paint Grade, Fog



HARTFORD950 Red Oak, Chestnut



LEXINGTON Birch, Driftwood



MESA Paint Grade, Smoky Blue



PLYMOUTH Paint Grade, Ivory



WINDSOR15 Rustic Birch, Sienna



#### Wiping Stains.



LEXINGTON Birch, Almond



GIANNA Birch, Briarwood



BRIDGEPORT950
Birch, Driftwood



CAMDEN Rustic Birch, Pecan



HARTFORD950 Rustic Birch, Russet



HARTFORD950 Red Oak, Sienna



WINDSOR15 Red Oak, Stone

### Dye Stains.



LEXINGTON Birch, Chestnut



CAMDEN Birch, Frontier



WINDSOR15
Birch, Mocha

#### Paints.



MESA PG, Accessible Beige



HARTFORD950 PG, Black



CAMDEN Red Oak, Dusk



WINDSOR15 PG, Evergreen Fog



 $\underset{PG,\ Oyster}{BRIDGEPORT950}$ 



WINDSOR15 PG, Shoji White



PLYMOUTH PG, Smoky Blue



LEXINGTON PG, Taupe









 $\underset{PG,\;Fog}{BRIDGEPORT950}$ 



RIDGEGATE PG, Foxhall Green



WINDSOR15 PG, Frost



GIANNA PG, Ivory



MESA PG, White













Crafting Quality, Building
Tradition:
A Family-Owned Cabinet
Manufa