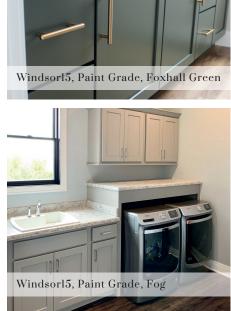

#### Paints.

MESA PG, Accessible Beige

HARTFORD950 PG, Black

CAMDEN Red Oak, Dusk

WINDSOR15 PG, Evergreen Fog

 $\underset{PG,\ Oyster}{BRIDGEPORT950}$ 

WINDSOR15 PG, Shoji White

PLYMOUTH PG, Smoky Blue

LEXINGTON PG, Taupe

 $\underset{PG,\;Fog}{BRIDGEPORT950}$ 

RIDGEGATE PG, Foxhall Green

WINDSOR15 PG, Frost

GIANNA PG, Ivory

MESA PG, White

Crafting Quality, Building
Tradition:
A Family-Owned Cabinet
Manufacturer, Proudly
Offering American Made
Excellence for over 35 years.