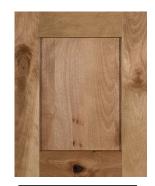

## Door Styles.

BRIDGEPORT950
Birch, Briarwood

CAMDEN Rustic Birch, Frontier

GIANNA Paint Grade, Fog

HARTFORD950 Red Oak, Chestnut

LEXINGTON Birch, Driftwood

MESA Paint Grade, Smoky Blue

PLYMOUTH Paint Grade, Ivory