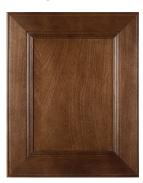

#### Paints.

MESA PG, Accessible Beige

HARTFORD950 PG, Black

CAMDEN Red Oak, Dusk

WINDSOR15 PG, Evergreen Fog

 $\underset{PG,\ Oyster}{BRIDGEPORT950}$ 

WINDSOR15 PG, Shoji White

PLYMOUTH PG, Smoky Blue

LEXINGTON PG, Taupe

 $\underset{PG,\;Fog}{BRIDGEPORT950}$ 

RIDGEGATE PG, Foxhall Green

WINDSOR15 PG, Frost

GIANNA PG, Ivory

MESA PG, White

Crafting Quality, Building
Tradition:
A Family-Owned Cabinet
Manufacturer, Proudly
Offering American Made
Excellence for over 35 years.