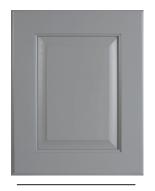

#### Paints.

MESA PG, Accessible Beige

HARTFORD950 PG, Black

CAMDEN Red Oak, Dusk

WINDSOR15 PG, Evergreen Fog

 $\underset{PG,\ Oyster}{BRIDGEPORT950}$ 

WINDSOR15 PG, Shoji White

PLYMOUTH PG, Smoky Blue

LEXINGTON PG, Taupe

 $\underset{PG,\;Fog}{BRIDGEPORT950}$ 

RIDGEGATE PG, Foxhall Green

WINDSOR15 PG, Frost

GIANNA PG, Ivory

MESA PG, White

Crafting Quality, Building
Tradition:
A Family-Owned Cabinet
Manufacturer, Proudly
Offering American Made
Excellence for over 35 years.