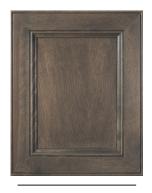

### Dye Stains.

LEXINGTON Birch, Chestnut

CAMDEN Birch, Frontier

WINDSOR15
Birch, Mocha