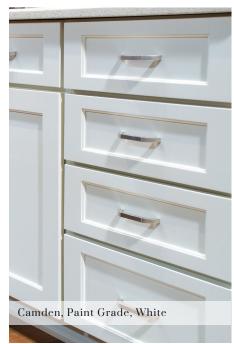

## Door Styles.

BRIDGEPORT950
Birch, Briarwood

CAMDEN Rustic Birch, Frontier

GIANNA Paint Grade, Fog

HARTFORD950 Red Oak, Chestnut

LEXINGTON Birch, Driftwood

MESA Paint Grade, Smoky Blue

PLYMOUTH Paint Grade, Ivory