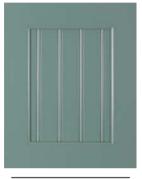

Prairie, Paint Grade, White

## NATURAL & UNFINISHED

The majority of wood species come in both Natural and Unfinished options to cater to your preferences and project needs.

SAVANNAHI5 HICKORY NATURAL

EASTON BIRCH UNFINISHED

PRAIRIE KNOTTY ALDER NATURAL