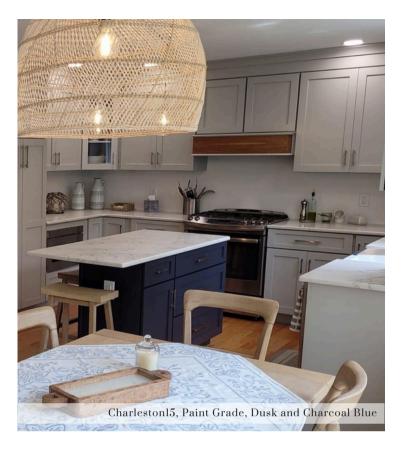

ASPEN15 Birch, Chestnut

AUGUSTA15
PG. Foxhall Green

BEDFORD Rift White Oak, Russet

BRISTOL Beech, Sienna

CENTENNIAL15
Knotty Alder, Pecan

CHARLESTON15 PG, Ivory

EASTON Rustic Beech, Briarwood

FAIRWAY Cherry, Mocha