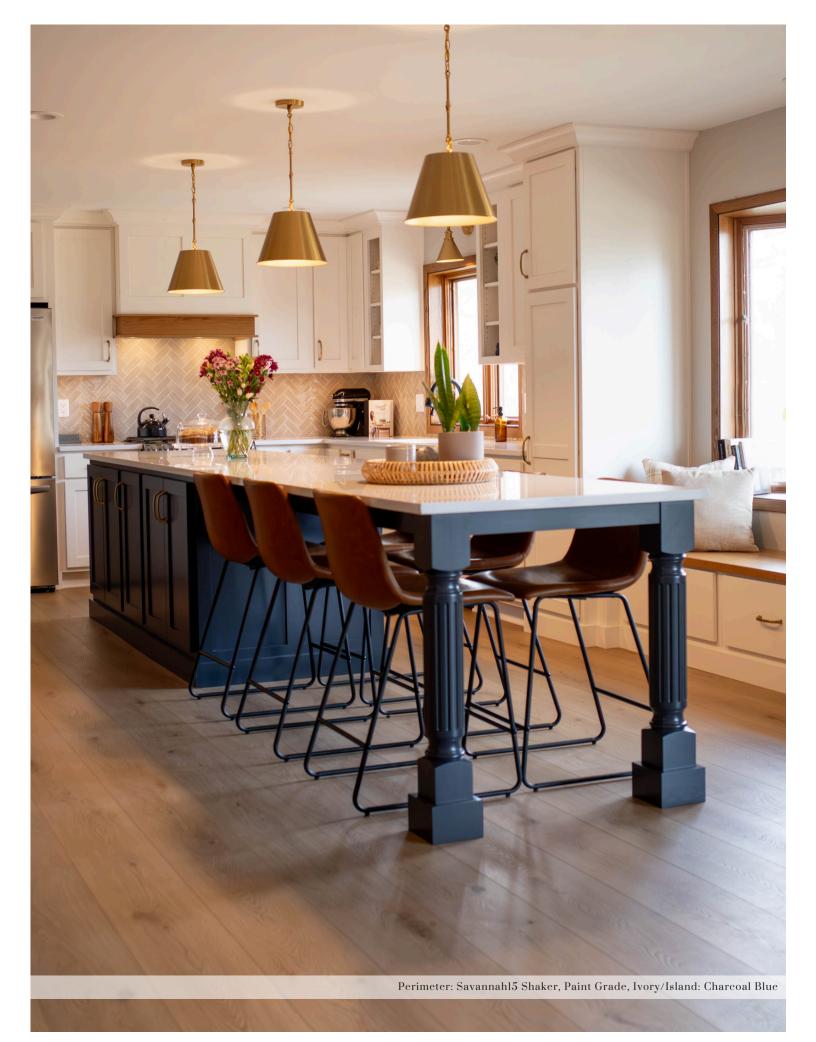

Paint Grade, White

# About our Classic line.

Introducing our Classic Series: a
versatile semi-custom line
meticulously crafted to elevate your
design aspirations. With an extensive
array of over ninety customizable
features, you have the freedom to
tailor your cabinetry precisely to
your vision. From an assortment of
door styles to an exquisite palette of
stains and paints, our collection
offers the perfect blend of
sophistication and functionality for
every space in your home.

At Koch Cabinets, we pride ourselves on sourcing only the highest quality materials, ensuring durability and timeless elegance. With an unwavering commitment to excellence, we prioritize delivering superior cabinetry that embodies both luxury and affordability, making your dream interiors a tangible reality.





# Door styles.

Explore our extensive array of styles, designed to transport you seamlessly from Country to Traditional, Rustic to Contemporary, Transitional to Craftsman. Whether you're seeking to reflect your personality or enhance any decorating scheme, our diverse selection ensures the perfect match for your home. Elevate your space and add an extra layer of charm and detail by selecting from our seven available finishing techniques to accessorize your doors. Discover how our cabinets not only complement your style but also add significant value to your home.



ASPEN15 Birch, Chestnut



AUGUSTA15
PG. Foxhall Green



BEDFORD Rift White Oak, Russet



BRISTOL Beech, Sienna



CENTENNIAL15
Knotty Alder, Pecan



CHARLESTON15 PG, Ivory



EASTON Rustic Beech, Briarwood



FAIRWAY Cher