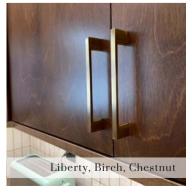

FRANKLIN PG, Charcoal Blue

HASTINGS15 Maple, Almond

LIBERTY Birch, Pecan

MADISON15 Rustic Birch, Frontier

NORFOLKI5 Beech, Natural

ORLEANS PG, Capri

PLATEAU PG, Frost

PRAIRIE Birch, Driftwood