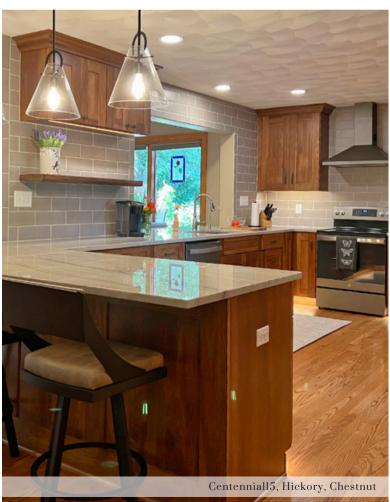

ASPEN15 Birch, Chestnut

AUGUSTA15
PG. Foxhall Green

BEDFORD Rift White Oak, Russet

BRISTOL Beech, Sienna

CENTENNIAL15
Knotty Alder, Pecan

CHARLESTON15 PG, Ivory

EASTON Rustic Beech, Briarwood

FAIRWAY Cherry, Mocha