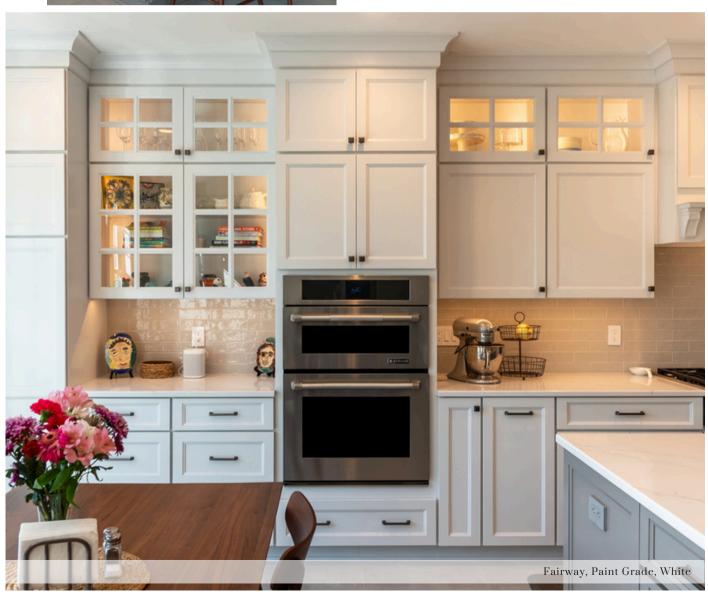

ASPEN15 Birch, Chestnut

AUGUSTA15
PG. Foxhall Green

BEDFORD Rift White Oak, Russet

BRISTOL Beech, Sienna

CENTENNIAL15
Knotty Alder, Pecan

CHARLESTON15 PG, Ivory

EASTON Rustic Beech, Briarwood

FAIRWAY Cherry, Mocha