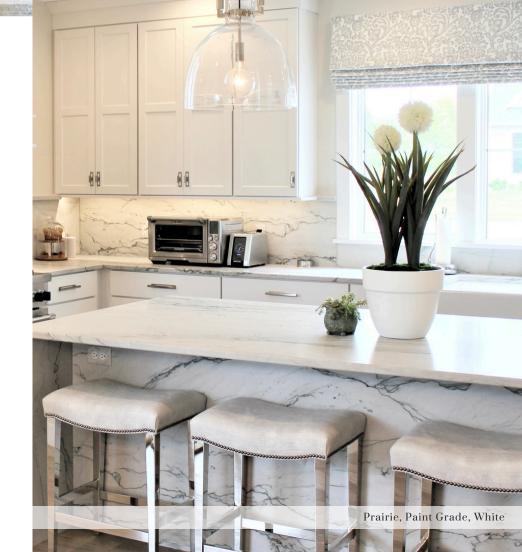

e, Paint Grade, White

# About our Classic line.

Introducing our Classic Series: a
versatile semi-custom line
meticulously crafted to elevate your
design aspirations. With an extensive
array of over ninety customizable
features, you have the freedom to
tailor your cabinetry precisely to
your vision. From an assortment of
door styles to an exquisite palette of
stains and paints, our collection
offers the perfect blend of
sophistication and functionality for
every space in your home.

At Koch Cabinets, we pride ourselves on sourcing only the highest quality materials, ensuring durability and timeless elegance. With an unwavering commitment to excellence, we prioritize delivering superior cabinetry that embodies both luxury and affordability, making your dream interiors a tangible reality.





# Door styles.

Explore our extensive array of styles, designed to transport you seamlessly from Country to Traditional, Rustic to Contemporary, Transitional to Craftsman. Whether you're seeking to reflect your personality or enhance any decorating scheme, our diverse selection ensures the perfect match for your home. Elevate your space and add an extra layer of charm and detail by selecting from our seven available finishing techniques to accessorize your doors. Discover how our cabinets not only complement your style but also add significant value to your home.



ASPEN15 Birch, Chestnut



AUGUSTA15
PG. Foxhall Green



BEDFORD Rift White Oak, Russet



BRISTOL Beech, Sienna



CENTENNIAL15
Knotty Alder, Pecan



CHARLESTON15 PG, Ivory



EASTON Rustic Beech, Briarwood



FAIRWAY Ch