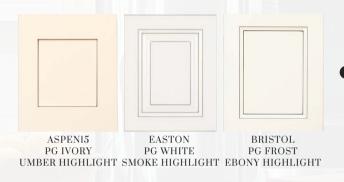

### HIGHLIGHTS (FOR PAINTS ONLY)

Highlights are achieved by using a flow pen instrument to delicately apply color to the intricate details of profiled areas on painted cabinets, adding depth and character to your cabinetry.

## PENCIL GLAZE

To achieve Pencil Glaze, we utilize a precise flow pen instrument to delicately apply glaze to the intricate details in profiled areas, enhancing the beauty and depth of your surfaces.