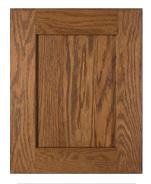

# Wood species.

Experience the natural beauty of wood in every detail with our meticulous approach to craftsmanship. At Koch Cabinets, we select only the finest solid wood and wood veneers to showcase the rich grains and unique characteristics of each species in our doors.

To preserve and enhance this natural beauty, we employ a multi-step finishing process that includes hand sanding, precise application techniques, and curing in baking ovens. This attention to detail ensures that your cabinets not only look stunning but also stand the test of time, adding warmth and elegance to your home for years to come.

## WIPING STAINS

Our wiping stain is expertly applied via spray, then meticulously hand wiped for uniform coverage across the wood surface, ensuring the stain will bring out the natural beauty and characteristics of the wood.

CHARLESTONI5 KNOTTY ALDER PECAN

LIBERTY RIFT WHITE OAK BROWN SEPIA

MADISONI5 HICKORY SIENNA

PLATEAU WHITE OAK RUSSET