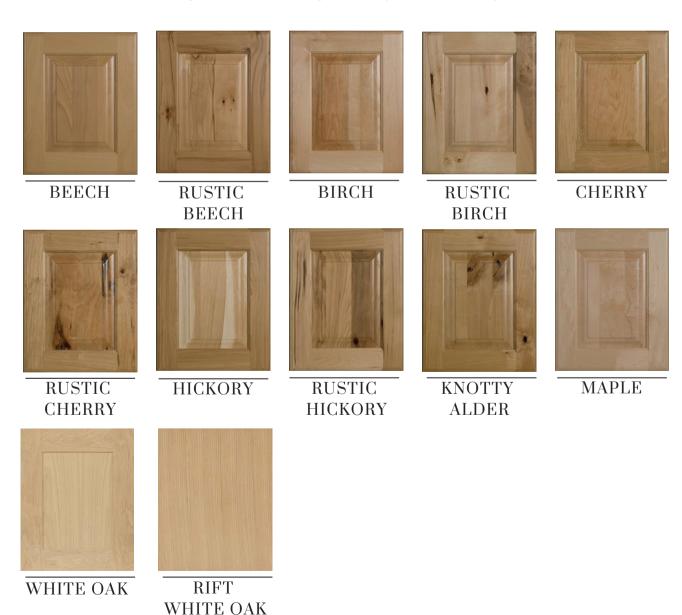

# Wood species.

Experience the natural beauty of wood in every detail with our meticulous approach to craftsmanship. At Koch Cabinets, we select only the finest solid wood and wood veneers to showcase the rich grains and unique characteristics of each species in our doors.

## NATURAL & UNFINISHED

The majority of wood species come in both Natural and Unfinished options to cater to your preferences and project needs.

SAVANNAHI5 HICKORY NATURAL

EASTON BIRCH UNFINISHED

PRAIRIE KNOTTY ALDER NATURAL

CHARLESTONI5 CHERRY UNFINISHED