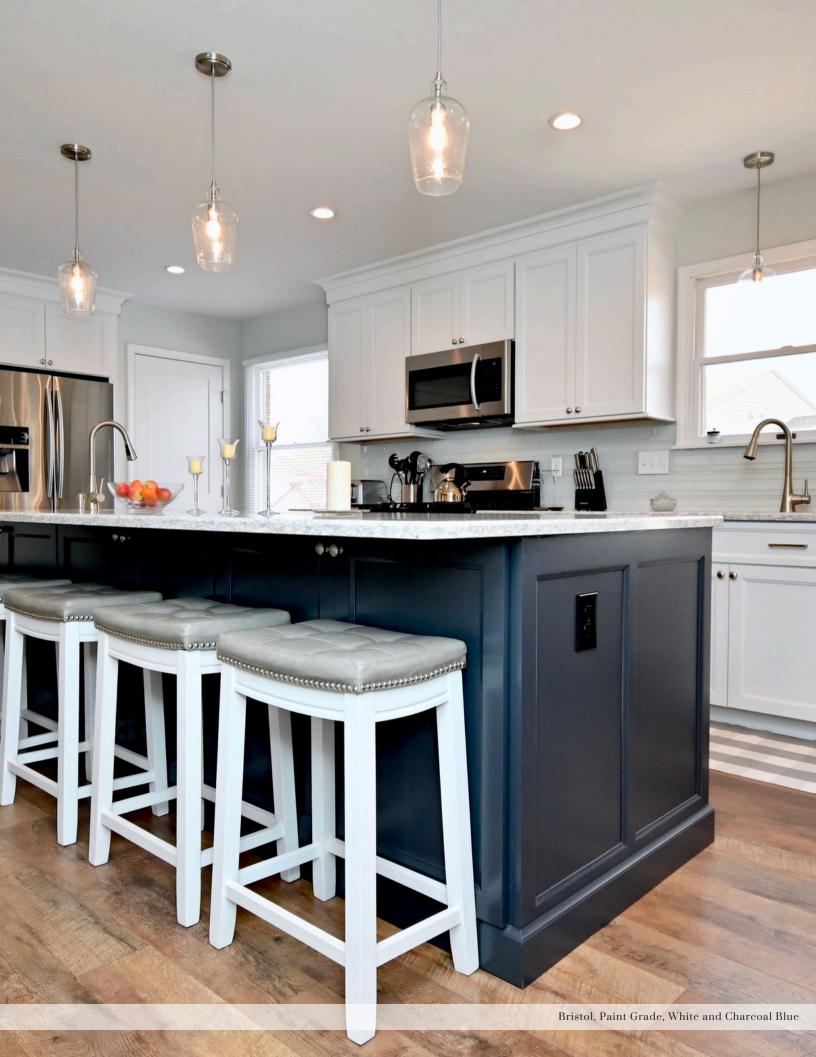

ASPEN15 Birch, Chestnut

AUGUSTA15
PG. Foxhall Green

BEDFORD Rift White Oak, Russet

BRISTOL Beech, Sienna

CENTENNIAL15
Knotty Alder, Pecan

CHARLESTON15 PG, Ivory

EASTON Rustic Beech, Briarwood

FAIRWAY Cherry, Mocha

FRANKLIN PG, Charcoal Blue

HASTINGS15 Maple, Almond

LIBERTY Birch, Pecan

MADISON15 Rustic Birch, Frontier

NORFOLKI5 Beech, Natural

ORLEANS PG, Capri

PLATEAU PG, Frost

PRAIRIE Birch, Driftwood