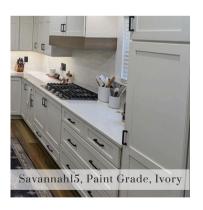

REGENCY Birch, Taupe

RIDGEGATE Birch, Smoky Blue

SAVANNAH15 White Oak, Briarwood

SENECA Birch, Stone

SUMMERHILL PG, Dusk

VICKSBURG
Distress Rustic Cherry, Natural