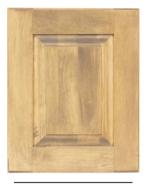

REGENCY Birch, Taupe

RIDGEGATE Birch, Smoky Blue

SAVANNAH15 White Oak, Briarwood

SENECA Birch, Stone

SUMMERHILL PG, Dusk

VICKSBURG
Distress Rustic Cherry, Natural