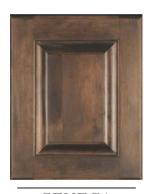

# Wood species.

Experience the natural beauty of wood in every detail with our meticulous approach to craftsmanship. At Koch Cabinets, we select only the finest solid wood and wood veneers to showcase the rich grains and unique characteristics of each species in our doors.

To preserve and enhance this natural beauty, we employ a multi-step finishing process that includes hand sanding, precise application techniques, and curing in baking ovens. This attention to detail ensures that your cabinets not only look stunning but also stand the test of time, adding warmth and elegance to your home for years to come.

## DYE STAINS

For a professional finish on your twotone woods, choose our Dye Stains. Dark and rich in color, they ensure even coats, enhancing the natural beauty of your woodwork.

PLATEAU HICKORY CHESTNUT

VICKSBURG RUSTIC BEECH FRONTIER

BEDFORD BIRCH MOCHA