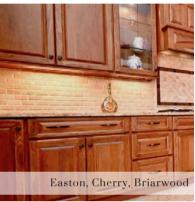

ASPEN15 Birch, Chestnut

AUGUSTA15
PG. Foxhall Green

BEDFORD Rift White Oak, Russet

BRISTOL Beech, Sienna

CENTENNIAL15
Knotty Alder, Pecan

CHARLESTON15 PG, Ivory

EASTON Rustic Beech, Briarwood

FAIRWAY Cherry, Mocha