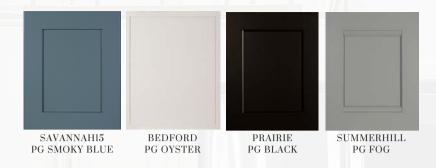

ASPEN15 Birch, Chestnut

AUGUSTA15
PG. Foxhall Green

BEDFORD Rift White Oak, Russet

BRISTOL Beech, Sienna

CENTENNIAL15
Knotty Alder, Pecan

CHARLESTON15 PG, Ivory

EASTON Rustic Beech, Briarwood

FAIRWAY Cherry, Mocha

FRANKLIN PG, Charcoal Blue

HASTINGS15 Maple, Almond

LIBERTY Birch, Pecan

MADISON15 Rustic Birch, Frontier

NORFOLKI5 Beech, Natural

ORLEANS PG, Capri

PLATEAU PG, Frost

PRAIRIE Birch, Driftwood

REGENCY Birch, Taupe

RIDGEGATE Birch, Smoky Blue

SAVANNAH15 White Oak, Briarwood

SENECA Birch, Stone

SUMMERHILL PG, Dusk

VICKSBURG
Distress Rustic Cherry, Natural