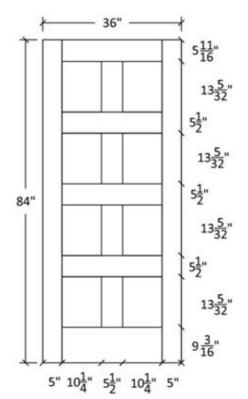

## FR-89

Shaker Flat Panel Profile:7309 & 5503





#### Profile:7309



#### Profile:5503





## FR-89-A

Shaker Flat Panel Profile:7309 & 5503





#### Profile:7309



#### Profile:5503





## FR-89

#### Flat and Raised Wide Panel Profile: 605 & 5505







#### Profile:605



#### Profile:5505



#### Profile:605



Seneca, KS



## FR-89-A

Flat and Raised Wide Panel Profile: 605 & 5505









Profile:5505



Profile:605



Seneca, KS



## FR-89

# Flat and Raised Wide Panel Profile:7935 & 0027





Profile:7935



Profile:0027



#### Profile:7935





## FR-89-A

Flat and Raised Wide Panel Profile:7935 & 0027





Profile:7935



Profile:0027



Profile:7935





### FR-89-C Flat and Raised Panel



#### Note:

Cathedrals are drawn as a representation only. Our actual cathedrals are made from templates, leaving no method for actual scaled drawings.