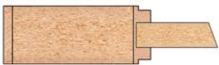

## FR-89-A

Flat and Raised Wide Panel Profile: 605 & 5505

Profile:5505

Profile:605

Seneca, KS