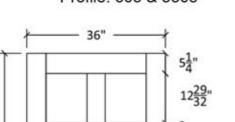

## FR-89

Shaker Flat Panel Profile:7309 & 5503





#### Profile:7309



#### Profile:5503





## FR-89-A

Shaker Flat Panel Profile:7309 & 5503





#### Profile:7309



#### Profile:5503





## FR-89

#### Flat and Raised Wide Panel Profile: 605 & 5505







#### Profile:605



#### Profile:5505



#### Profile:605



Seneca, KS



## FR-89-A

Flat and Raised Wide Panel Profile: 605 & 5505









Profile:5505



Profile:605



Seneca, KS



## FR-89

# Flat and Raised Wide Panel Profile:7935 & 0027





Profile:7935



Profile:0027



#### Profile:7935





## FR-89-A

Flat and Raised Wide Panel Profile:7935 & 0027





Profile:7935



Profile:0027



Profile:7935





### FR-89-C Flat and Raised Panel



#### Note:

Cathedrals are drawn as a representation only. Our actual cathedrals are made from templates, leaving no method for actual scaled drawings.