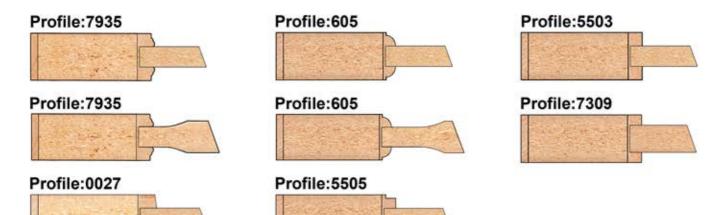

# Flat and Raised Wide Panel Profile:7935 & 0027

Profile:7935

Profile:0027

#### Profile:7935

## FR-89-A

Flat and Raised Wide Panel Profile:7935 & 0027

Profile:7935

Profile:0027

Profile:7935