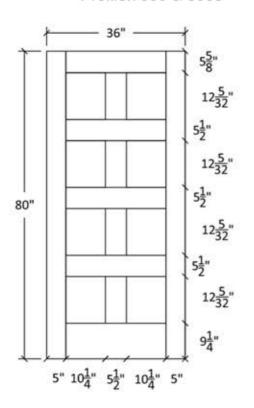

## FR-89

Shaker Flat Panel Profile:7309 & 5503





#### Profile:7309



#### Profile:5503





## FR-89-A

Shaker Flat Panel Profile:7309 & 5503





#### Profile:7309



#### Profile:5503





## FR-89

#### Flat and Raised Wide Panel Profile: 605 & 5505







#### Profile:605



#### Profile:5505



#### Profile:605



Seneca, KS



## FR-89-A

Flat and Raised Wide Panel Profile: 605 & 5505









Profile:5505



Profile:605



Seneca, KS



## FR-89

# Flat and Raised Wide Panel Profile:7935 & 0027





Profile:7935



Profile:0027



#### Profile:7935





## FR-89-A

Flat and Raised Wide Panel Profile:7935 & 0027





Profile:7935



Profile:0027



Profile:7935





### FR-89-C Flat and Raised Panel



#### Note:

Cathedrals are drawn as a representation only. Our actual cathedrals are made from templates, leaving no method fo