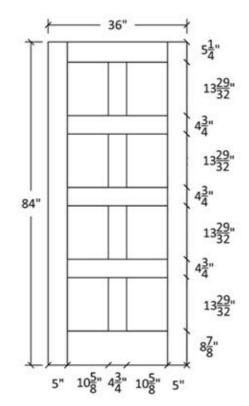

## FR-89

Shaker Flat Panel Profile:7309 & 5503





#### Profile:7309



#### Profile:5503





## FR-89-A

Shaker Flat Panel Profile:7309 & 5503





#### Profile:7309



#### Profile:5503





## FR-89

#### Flat and Raised Wide Panel Profile: 605 & 5505







#### Profile:605



#### Profile:5505



#### Profile:605



Seneca, KS



## FR-89-A

Flat and Raised Wide Panel Profile: 605 & 5505









Profile:5505



Profile:605



Seneca, KS



## FR-89

# Flat and Raised Wide Panel Profile:7935 & 0027





Profile:7935



Profile:0027



#### Profile:7935





## FR-89-A

Flat and Raised Wide Panel Profile:7935 & 0027





Profile:7935



Profile:0027



Profile:7935





### FR-89-C Flat and Raised Panel



#### Note:

Cathedrals are drawn as a representation only. Our actual cathedrals are made from templates, leaving no method for actual scaled drawings.