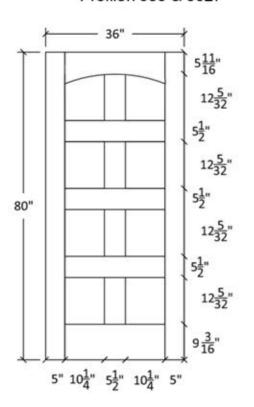

## FR-89

Shaker Flat Panel Profile:7309 & 5503





#### Profile:7309



#### Profile:5503





## FR-89-A

Shaker Flat Panel Profile:7309 & 5503





#### Profile:7309



#### Profile:5503





## FR-89

#### Flat and Raised Wide Panel Profile: 605 & 5505







#### Profile:605



#### Profile:5505



#### Profile:605



Seneca, KS



## FR-89-A

Flat and Raised Wide Panel Profile: 605 & 5505









Profile:5505



Profile:605



Seneca, KS



## FR-89

# Flat and Raised Wide Panel Profile:7935 & 0027





Profile:7935



Profile:0027



#### Profile:7935





## FR-89-A

Flat and Raised Wide Panel Profile:7935 & 0027





Profile:7935



Profile:0027



Profile:7935





### FR-89-C Flat and Raised Panel



#### Note:

Cathedrals are drawn as a representation only. Our actual cathedrals are made from templates, leaving no method for actual scaled drawings.