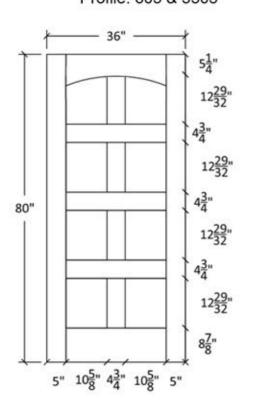

## FR-89

Shaker Flat Panel Profile:7309 & 5503

#### Note:

Cathedrals are drawn as a representation only. Our actual cathedrals are made from templates, leaving no method for actual scaled drawings.