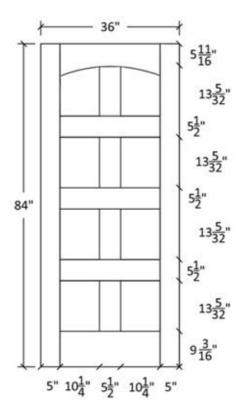

## FR-89

Shaker Flat Panel Profile:7309 & 5503





#### Profile:7309



#### Profile:5503





## FR-89-A

Shaker Flat Panel Profile:7309 & 5503





#### Profile:7309



#### Profile:5503





## FR-89

#### Flat and Raised Wide Panel Profile: 605 & 5505







#### Profile:605



#### Profile:5505



#### Profile:605



Seneca, KS



## FR-89-A

Flat and Raised Wide Panel Profile: 605 & 5505









Profile:5505



Profile:605



Seneca, KS



## FR-89

# Flat and Raised Wide Panel Profile:7935 & 0027





Profile:7935



Profile:0027



#### Profile:7935





## FR-89-A

Flat and Raised Wide Panel Profile:7935 & 0027





Profile:7935



Profile:0027



Profile:7935





### FR-89-C Flat and Raised Panel



#### Note:

Cathedrals are drawn as a representation only. Our actual cathedrals are made from templates, leaving no method for actual scaled drawings.