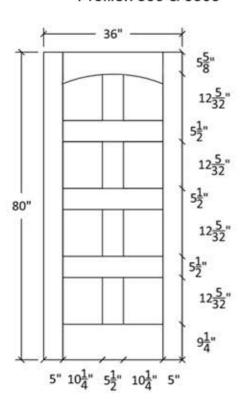

## FR-89

Shaker Flat Panel Profile:7309 & 5503

## FR-89

#### Note:

Cathedrals are drawn as a representation only. Our actual cathedrals are made from templates, leaving no method for actual scaled drawings.