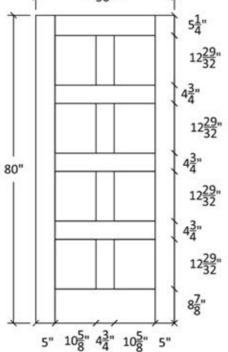

## FR-89

Shaker Flat Panel Profile:7309 & 5503





#### Profile:7309



#### Profile:5503





## FR-89-A

Shaker Flat Panel Profile:7309 & 5503





#### Profile:7309



#### Profile:5503





## FR-89

#### Flat and Raised Wide Panel Profile: 605 & 5505







#### Profile:605



#### Profile:5505



#### Profile:605



Seneca, KS



## FR-89-A

Flat and Raised Wide Panel Profile: 605 & 5505









Profile:5505



Profile:605



Seneca, KS



## FR-89

# Flat and Raised Wide Panel Profile:7935 & 0027





Profile:7935



Profile:0027



#### Profile:7935





## FR-89-A

Flat and Raised Wide Panel Profile:7935 & 0027





Profile:7935



Profile:0027



Profile:7935





### FR-89-C Flat and Raised Panel



#### Note:

Cathedrals are drawn as a representation only. Our actual cathedrals are made from templates, leaving no method for actual scaled drawings.