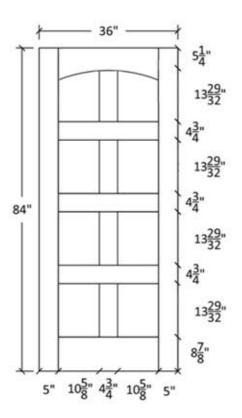

## FR-89-A

Shaker Flat Panel Profile:7309 & 5503

#### Note:

Cathedrals are drawn as a representation only. Our actual cathedrals are made from templates, leaving no method for actual scaled drawings.