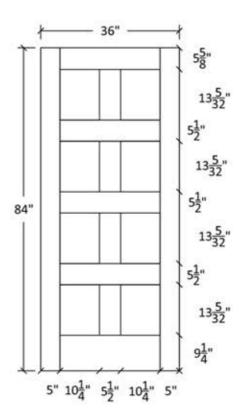

## FR-89

Shaker Flat Panel Profile:7309 & 5503





#### Profile:7309



#### Profile:5503





## FR-89-A

Shaker Flat Panel Profile:7309 & 5503





#### Profile:7309



#### Profile:5503





## FR-89

#### Flat and Raised Wide Panel Profile: 605 & 5505







#### Profile:605



#### Profile:5505



#### Profile:605



Seneca, KS



## FR-89-A

Flat and Raised Wide Panel Profile: 605 & 5505









Profile:5505



Profile:605



Seneca, KS



## FR-89

# Flat and Raised Wide Panel Profile:7935 & 0027





Profile:7935



Profile:0027



#### Profile:7935





## FR-89-A

Flat and Raised Wide Panel Profile:7935 & 0027





Profile:7935



Profile:0027



Profile:7935





### FR-89-C Flat and Raised Panel



#### Note:

Cathedrals are drawn as a representation only. Our actual cathedrals are made from templates, leaving no method for