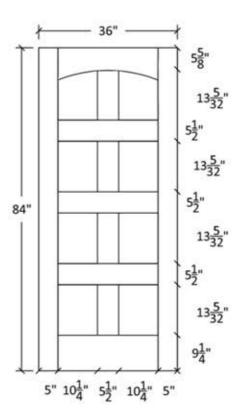

## FR-89-A

Shaker Flat Panel Profile:7309 & 5503

#### Note:

Cathedrals are drawn as a representation only. Our actual cathedrals are made from templates, leaving no method for actual scaled drawings.