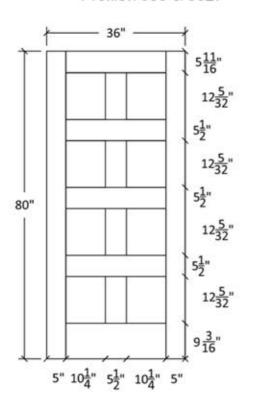

## FR-89

Shaker Flat Panel Profile:7309 & 5503





#### Profile:7309



#### Profile:5503





## FR-89-A

Shaker Flat Panel Profile:7309 & 5503





#### Profile:7309



#### Profile:5503





## FR-89

#### Flat and Raised Wide Panel Profile: 605 & 5505







#### Profile:605



#### Profile:5505



#### Profile:605



Seneca, KS



## FR-89-A

Flat and Raised Wide Panel Profile: 605 & 5505









Profile:5505



Profile:605



Seneca, KS



## FR-89

# Flat and Raised Wide Panel Profile:7935 & 0027





Profile:7935



Profile:0027



#### Profile:7935





## FR-89-A

Flat and Raised Wide Panel Profile:7935 & 0027





Profile:7935



Profile:0027



Profile:7935





### FR-89-C Flat and Raised Panel



#### Note:

Cathedrals are drawn as a representation only. Our actual cathedrals are made from templates, leaving no method for actual scaled drawings.