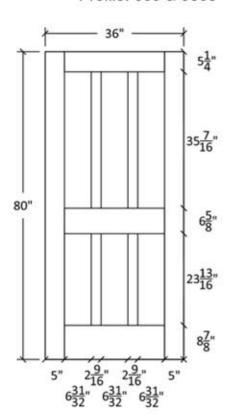

# FR-67

Shaker Flat Panel Profile:7309 & 5503





### Profile:7309



### Profile:5503





# FR-67

Flat and Raised Wide Panel Profile: 605 & 5505













Profile:605



| XXX