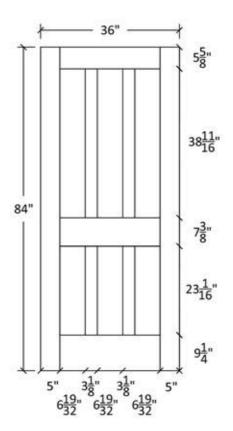

# FR-67

Flat and Raised Wide Panel Profile: 605 & 5505

Profile:605

| XXX                                                                                                                                                                                                                                                                                                                                                                                                                                                                                                                                                                                                                                                                                                                                                                                                                                                                                                                                                                                                                                                                                                                                                                                                                                                                                                                                                                                                                                                                                                                                                                                                                                                                                                                                                                                                                                                                                                                                                                                                                                                                                                                            | 100h. 1)        |             | 2          | Conner Ve |
|--------------------------------------------------------------------------------------------------------------------------------------------------------------------------------------------------------------------------------------------------------------------------------------------------------------------------------------------------------------------------------------------------------------------------------------------------------------------------------------------------------------------------------------------------------------------------------------------------------------------------------------------------------------------------------------------------------------------------------------------------------------------------------------------------------------------------------------------------------------------------------------------------------------------------------------------------------------------------------------------------------------------------------------------------------------------------------------------------------------------------------------------------------------------------------------------------------------------------------------------------------------------------------------------------------------------------------------------------------------------------------------------------------------------------------------------------------------------------------------------------------------------------------------------------------------------------------------------------------------------------------------------------------------------------------------------------------------------------------------------------------------------------------------------------------------------------------------------------------------------------------------------------------------------------------------------------------------------------------------------------------------------------------------------------------------------------------------------------------------------------------|-----------------|-------------|------------|-----------|
| MUTSAL DESCRIPTION                                                                                                                                                                                                                                                                                                                                                                                                                                                                                                                                                                                                                                                                                                                                                                                                                                                                                                                                                                                                                                                                                                                                                                                                                                                                                                                                                                                                                                                                                                                                                                                                                                                                                                                                                                                                                                                                                                                                                                                                                                                                                                             |                 |             |            |           |
| DOOR TIPE                                                                                                                                                                                                                                                                                                                                                                                                                                                                                                                                                                                                                                                                                                                                                                                                                                                                                                                                                                                                                                                                                                                                                                                                                                                                                                                                                                                                                                                                                                                                                                                                                                                                                                                                                                                                                                                                                                                                                                                                                                                                                                                      |                 |             |            |           |
|                                                                                                                                                                                                                                                                                                                                                                                                                                                                                                                                                                                                                                                                                                                                                                                                                                                                                                                                                                                                                                                                                                                                                                                                                                                                                                                                                                                                                                                                                                                                                                                                                                                                                                                                                                                                                                                                                                                                                                                                                                                                                                                                |                 | Project Fox |            |           |
| The state of the s | Project Address |             | Contractor | See Tile  |
| Date<br>leaved                                                                                                                                                                                                                                                                                                                                                                                                                                                                                                                                                                                                                                                                                                                                                                                                                                                                                                                                                                                                                                                                                                                                                                                                                                                                                                                                                                                                                                                                                                                                                                                                                                                                                                                                                                                                                                                                                                                                                                                                                                                                                                                 |                 |             |            |           |