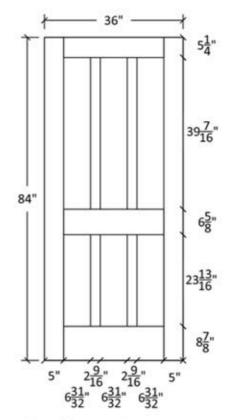

# FR-67

Shaker Flat Panel Profile:7309 & 5503





### Profile:7309



### Profile:5503





# FR-67

Flat and Raised Wide Panel Profile: 605 & 5505













Profile:605



| XXX