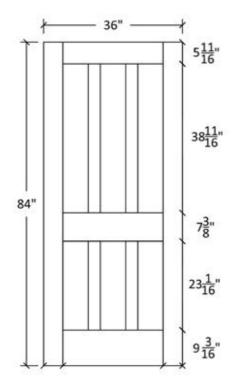

# FR-67

Flat and Raised Wide Panel Profile: 605 & 5505

Profile:605

| XXX                                                                                                                                                                                                                                                                                                                                                                                                                                                                                                                                                                                                                                                                                                                                                                                                                                                                                                                                                                                                                                                                                                                                                                                                                                                                                                                                                                                                                                                                                                                                                                                                                                                                                                                                                                                                                                                                                                                                                                                                                                                                                                                            | 100h. 1)        |             | 2          | Conner Ve |
|--------------------------------------------------------------------------------------------------------------------------------------------------------------------------------------------------------------------------------------------------------------------------------------------------------------------------------------------------------------------------------------------------------------------------------------------------------------------------------------------------------------------------------------------------------------------------------------------------------------------------------------------------------------------------------------------------------------------------------------------------------------------------------------------------------------------------------------------------------------------------------------------------------------------------------------------------------------------------------------------------------------------------------------------------------------------------------------------------------------------------------------------------------------------------------------------------------------------------------------------------------------------------------------------------------------------------------------------------------------------------------------------------------------------------------------------------------------------------------------------------------------------------------------------------------------------------------------------------------------------------------------------------------------------------------------------------------------------------------------------------------------------------------------------------------------------------------------------------------------------------------------------------------------------------------------------------------------------------------------------------------------------------------------------------------------------------------------------------------------------------------|-----------------|-------------|------------|-----------|
| MUTSAL DESCRIPTION                                                                                                                                                                                                                                                                                                                                                                                                                                                                                                                                                                                                                                                                                                                                                                                                                                                                                                                                                                                                                                                                                                                                                                                                                                                                                                                                                                                                                                                                                                                                                                                                                                                                                                                                                                                                                                                                                                                                                                                                                                                                                                             |                 |             |            |           |
| DOOR TIPE                                                                                                                                                                                                                                                                                                                                                                                                                                                                                                                                                                                                                                                                                                                                                                                                                                                                                                                                                                                                                                                                                                                                                                                                                                                                                                                                                                                                                                                                                                                                                                                                                                                                                                                                                                                                                                                                                                                                                                                                                                                                                                                      |                 |             |            |           |
|                                                                                                                                                                                                                                                                                                                                                                                                                                                                                                                                                                                                                                                                                                                                                                                                                                                                                                                                                                                                                                                                                                                                                                                                                                                                                                                                                                                                                                                                                                                                                                                                                                                                                                                                                                                                                                                                                                                                                                                                                                                                                                                                |                 | Project Fox |            |           |
| The state of the s | Project Address |             | Contractor | See Tile  |
| Date<br>leaved                                                                                                                                                                                                                                                                                                                                                                                                                                                                                                                                                                                                                                                                                                                                                                                                                                                                                                                                                                                                                                                                                                                                                                                                                                                                                                                                                                                                                                                                                                                                                                                                                                                                                                                                                                                                                                                                                                                                                                                                                                                                                                                 |                 |             |            |           |