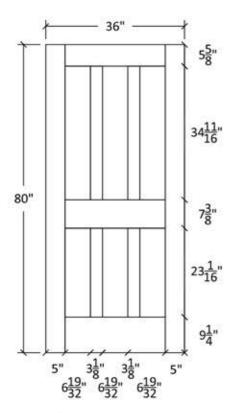

# FR-67

Shaker Flat Panel Profile:7309 & 5503





### Profile:7309



### Profile:5503





# FR-67

Flat and Raised Wide Panel Profile: 605 & 5505













Profile:605



| XXX