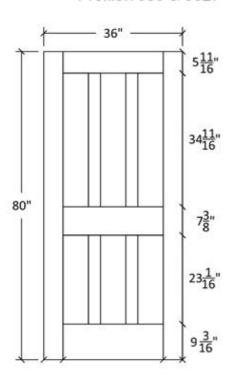

# FR-67

Flat and Raised Wide Panel Profile: 605 & 5505

Profile:605

| XXX                                                                                                                                                                                                                                                                                                                                                                                                                                                                                                                                                                                                                                                                                                                                                                                                                                                                                                                                                                                                                                                                                                                                                                                                                                                                                                                                                                                                                                                                                                                                                                                                                                                                                                                                                                                                                                                                                                                                                                                                                                                                                                                            | 100h. 1)        |             | 2          | Conner Ve |
|--------------------------------------------------------------------------------------------------------------------------------------------------------------------------------------------------------------------------------------------------------------------------------------------------------------------------------------------------------------------------------------------------------------------------------------------------------------------------------------------------------------------------------------------------------------------------------------------------------------------------------------------------------------------------------------------------------------------------------------------------------------------------------------------------------------------------------------------------------------------------------------------------------------------------------------------------------------------------------------------------------------------------------------------------------------------------------------------------------------------------------------------------------------------------------------------------------------------------------------------------------------------------------------------------------------------------------------------------------------------------------------------------------------------------------------------------------------------------------------------------------------------------------------------------------------------------------------------------------------------------------------------------------------------------------------------------------------------------------------------------------------------------------------------------------------------------------------------------------------------------------------------------------------------------------------------------------------------------------------------------------------------------------------------------------------------------------------------------------------------------------|-----------------|-------------|------------|-----------|
| MUTSAL DESCRIPTION                                                                                                                                                                                                                                                                                                                                                                                                                                                                                                                                                                                                                                                                                                                                                                                                                                                                                                                                                                                                                                                                                                                                                                                                                                                                                                                                                                                                                                                                                                                                                                                                                                                                                                                                                                                                                                                                                                                                                                                                                                                                                                             |                 |             |            |           |
| DOOR TIPE                                                                                                                                                                                                                                                                                                                                                                                                                                                                                                                                                                                                                                                                                                                                                                                                                                                                                                                                                                                                                                                                                                                                                                                                                                                                                                                                                                                                                                                                                                                                                                                                                                                                                                                                                                                                                                                                                                                                                                                                                                                                                                                      |                 |             |            |           |
|                                                                                                                                                                                                                                                                                                                                                                                                                                                                                                                                                                                                                                                                                                                                                                                                                                                                                                                                                                                                                                                                                                                                                                                                                                                                                                                                                                                                                                                                                                                                                                                                                                                                                                                                                                                                                                                                                                                                                                                                                                                                                                                                |                 | Project Fox |            |           |
| The state of the s | Project Address |             | Contractor | See Tile  |
| Date<br>leaved                                                                                                                                                                                                                                                                                                                                                                                                                                                                                                                                                                                                                                                                                                                                                                                                                                                                                                                                                                                                                                                                                                                                                                                                                                                                                                                                                                                                                                                                                                                                                                                                                                                                                                                                                                                                                                                                                                                                                                                                                                                                                                                 |                 |             |            |           |