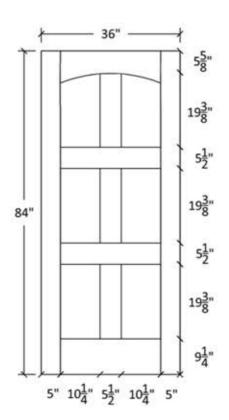

## FR-61-A

Shaker Flat Panel Profile:7309 & 5503

#### Profile:7309

#### Note:

Cathedrals are drawn as a representation only. Our actual cathedrals are made from templates, leaving no method for actual scaled drawings.