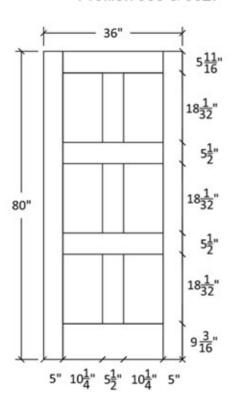

## Flat and Raised Wide Panel

Profile: 605 & 5505

#### Profile:605

|                     |                                    |   | 7 |  |
|---------------------|------------------------------------|---|---|--|
| MATDRAL DESCRIPTION |                                    |   |   |  |
| 2MHT ROOD           |                                    |   |   |  |
|                     | Project For                        |   |   |  |
|                     | Project Address:<br>Project Phone: | _ |   |  |