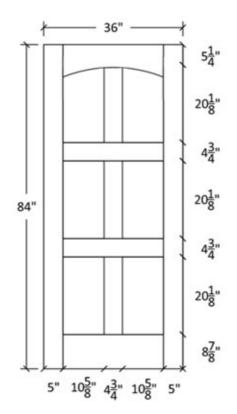

## FR-61

Shaker Flat Panel Profile:7309 & 5503





#### Profile:7309







## FR-61-A

Shaker Flat Panel Profile:7309 & 5503





#### Profile:7309







## FR-61

## Flat and Raised Wide Panel

Profile: 605 & 5505





#### Profile:605









|                     |                                    |   | 7 |  |
|---------------------|------------------------------------|---|---|--|
| MATDRAL DESCRIPTION |                                    |   |   |  |
| 2MHT ROOD           |                                    |   |   |  |
|                     | Project For                        |   |   |  |
|                     | Project Address:<br>Project Phone: | _ |   |  |



## FR-61-A

Flat and Raised Wide Panel Profile: 605 & 5505





#### Profile:605







#### Profile:605



Seneca, KS



## FR-61

# Flat and Raised Wide Panel Profile:7935 & 0027





Profile:7935



Profile:0027







## FR-61-A

# Flat and Raised Wide Panel Profile:7935 & 0027





### Profile:7935









|              |             | 7