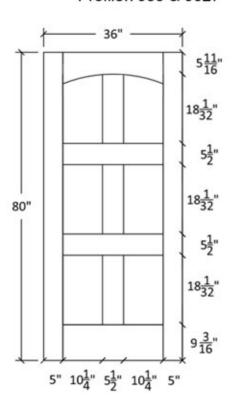

#### Note:

Cathedrals are drawn as a representation only. Our actual cathedrals are made from templates, leaving no method for actual scaled drawings.