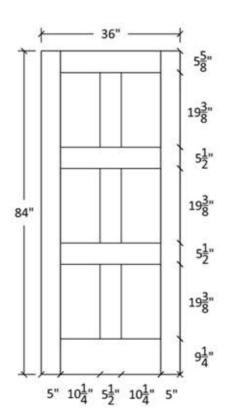

## FR-61

Shaker Flat Panel Profile:7309 & 5503





#### Profile:7309







## FR-61-A

Shaker Flat Panel Profile:7309 & 5503





#### Profile:7309







## FR-61

## Flat and Raised Wide Panel

Profile: 605 & 5505





#### Profile:605









|                     |                                    |   | 7 |  |
|---------------------|------------------------------------|---|---|--|
| MATDRAL DESCRIPTION |                                    |   |   |  |
| 2MHT ROOD           |                                    |   |   |  |
|                     | Project For                        |   |   |  |
|                     | Project Address:<br>Project Phone: | _ |   |  |



## FR-61-A

Flat and Raised Wide Panel Profile: 605 & 5505





#### Profile:605







#### Profile:605



Seneca, KS



## FR-61

# Flat and Raised Wide Panel Profi