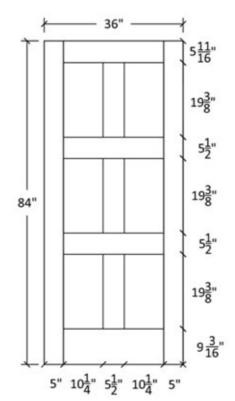

9







## FR-61-A

Shaker Flat Panel Profile:7309 & 5503





#### Profile:7309







## FR-61

## Flat and Raised Wide Panel

Profile: 605 & 5505





#### Profile:605









|                     |                                    |   | 7 |  |
|---------------------|------------------------------------|---|---|--|
| MATDRAL DESCRIPTION |                                    |   |   |  |
| 2MHT ROOD           |                                    |   |   |  |
|                     | Project For                        |   |   |  |
|                     | Project Address:<br>Project Phone: | _ |   |  |



## FR-61-A

Flat and Raised Wide Panel Profile: 605 & 5505





#### Profile:605







#### Profile:605



Seneca, KS



## FR-61

# Flat and Raised Wide Panel Profile:7935 & 0027





Profile:7935



Profile:0027







## FR-61-A

# Flat and Raised Wide Panel Profile:7935 & 0027





### Profile:7935









|              |             | 7