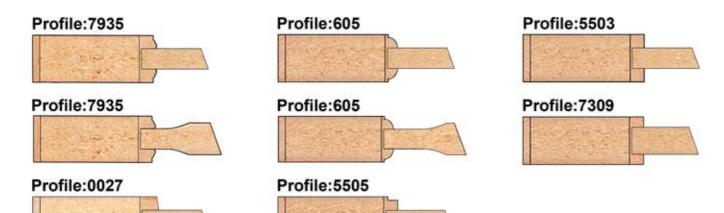

## FR-61

Shaker Flat Panel Profile:7309 & 5503

#### Profile:7309

## Flat and Raised Wide Panel

Profile: 605 & 5505

#### Profile:605

|                     |                                    |   | 7 |  |
|---------------------|------------------------------------|---|---|--|
| MATDRAL DESCRIPTION |                                    |   |   |  |
| 2MHT ROOD           |                                    |   |   |  |
|                     | Project For                        |   |   |  |
|                     | Project Address:<br>Project Phone: | _ |   |  |

# Flat and Raised Wide Panel Profile:7935 & 0027

Profile:7935

Profile:0027

### Profile:7935

|              |             | 7                                                                                                                                                                                                                                                                                                                                                                                                                                                                                                                                                                                                                                                                                                                                                                                                                                                                                                                                                                                                                                                                                                                                                                                                                                                                                                                                                                                                                                                                                                                                                                                                                                                                                                                                                                                                                                                                                                                                                                                                                                                                                                                          |                                                                     |
|--------------|-------------|----------------------------------------------------------------------------------------------------------------------------------------------------------------------------------------------------------------------------------------------------------------------------------------------------------------------------------------------------------------------------------------------------------------------------------------------------------------------------------------------------------------------------------------------------------------------------------------------------------------------------------------------------------------------------------------------------------------------------------------------------------------------------------------------------------------------------------------------------------------------------------------------------------------------------------------------------------------------------------------------------------------------------------------------------------------------------------------------------------------------------------------------------------------------------------------------------------------------------------------------------------------------------------------------------------------------------------------------------------------------------------------------------------------------------------------------------------------------------------------------------------------------------------------------------------------------------------------------------------------------------------------------------------------------------------------------------------------------------------------------------------------------------------------------------------------------------------------------------------------------------------------------------------------------------------------------------------------------------------------------------------------------------------------------------------------------------------------------------------------------------|---------------------------------------------------------------------|
|              |             |                                                                                                                                                                                                                                                                                                                                                                                                                                                                                                                                                                                                                                                                                                                                                                                                                                                                                                                                                                                                                                                                                                                                                                                                                                                                                                                                                                                                                                                                                                                                                                                                                                                                                                                                                                                                                                                                                                                                                                                                                                                                                                                            |                                                                     |
|              |             |                                                                                                                                                                                                                                                                                                                                                                                                                                                                                                                                                                                                                                                                                                                                                                                                                                                                                                                                                                                                                                                                                                                                                                                                                                                                                                                                                                                                                                                                                                                                                                                                                                                                                                                                                                                                                                                                                                                                                                                                                                                                                                                            |                                                                     |
|              |             |                                                                                                                                                                                                                                                                                                                                                                                                                                                                                                                                                                                                                                                                                                                                                                                                                                                                                                                                                                                                                                                                                                                                                                                                                                                                                                                                                                                                                                                                                                                                                                                                                                                                                                                                                                                                                                                                                                                                                                                                                                                                                                                            |                                                                     |
| Project Addr | Project E-M | Contractor                                                                                                                                                                                                                                                                                                                                                                                                                                                                                                                                                                                                                                                                                                                                                                                                                                                                                                                                                                                                                                                                                                                                                                                                                                                                                                                                                                                                                                                                                                                                                                                                                                                                                                                                                                                                                                                                                                                                                                                                                                                                                                                 | Sheet Tibe:                                                         |
|              | No. 1       | Description (                                                                                                                                                                                                                                                                                                                                                                                                                                                                                                                                                                                                                                                                                                                                                                                                                                                                                                                                                                                                                                                                                                                                                                                                                                                                                                                                                                                                                                                                                                                                                                                                                                                                                                                                                                                                                                                                                                                                                                                                                                                                                                              | ton                                                                 |
|              |             |                                                                                                                                                                                                                                                                                                                                                                                                                                                                                                                                                                                                                                                                                                                                                                                                                                                                                                                                                                                                                                                                                                                                                                                                                                                                                                                                                                                                                                                                                                                                                                                                                                                                                                                                                                                                                                                                                                                                                                                                                                                                                                                            |                                                                     |
|              |             | Project Address: Project Face   Project Face   Project Face   Project E-stall   Project Face   Project Face | Project Address: Project Face Project Face Project Face Contractor: |