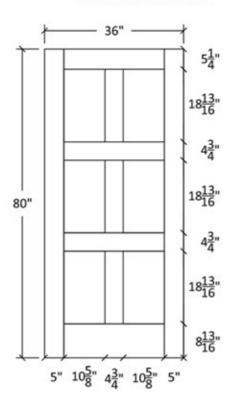

## FR-61

Shaker Flat Panel Profile:7309 & 5503





#### Profile:7309







## FR-61-A

Shaker Flat Panel Profile:7309 & 5503





#### Profile:7309







## FR-61

## Flat and Raised Wide Panel

Profile: 605 & 5505





#### Profile:605









|                     |                                    |   | 7 |  |
|---------------------|------------------------------------|---|---|--|
| MATDRAL DESCRIPTION |                                    |   |   |  |
| 2MHT ROOD           |                                    |   |   |  |
|                     | Project For                        |   |   |  |
|                     | Project Address:<br>Project Phone: | _ |   |  |



## FR-61-A

Flat and Raised Wide Panel Profile: 605 & 5505





#### Profile:605







#### Profile:605



Seneca, KS



## FR-61

# Flat and Raised Wide Panel Profile:7935 & 0027





Profile:7935



Profile:0027







## FR-61-A

# Flat and Raised Wide Panel Profile:7935 & 0027





### Profile:7935









|              |