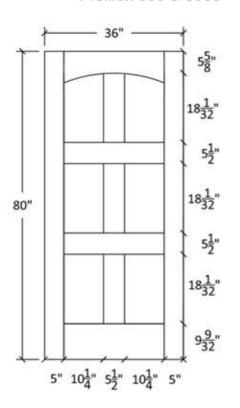

## FR-61

Shaker Flat Panel Profile:7309 & 5503

#### Profile:7309

#### Note:

Cathedrals are drawn as a representation only. Our actual cathedrals are made from templates, leaving no method for actual scaled drawings.