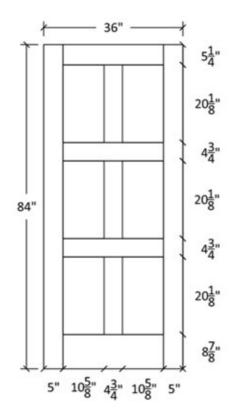

## FR-61

Shaker Flat Panel Profile:7309 & 5503





#### Profile:7309







## FR-61-A

Shaker Flat Panel Profile:7309 & 5503





#### Profile:7309







## FR-61

## Flat and Raised Wide Panel

Profile: 605 & 5505





#### Profile:605









|                     |                                    |   | 7 |  |
|---------------------|------------------------------------|---|---|--|
| MATDRAL DESCRIPTION |                                    |   |   |  |
| 2MHT ROOD           |                                    |   |   |  |
|                     | Project For                        |   |   |  |
|                     | Project Address:<br>Project Phone: | _ |   |  |



## FR-61-A

Flat and Raised Wide Panel Profile: 605 & 5505





#### Profile:605







#### Profile:605



Seneca, KS



## FR-61

# Flat and Raised Wide Panel Profile:7935 & 0027





Profile:7935



Profile:0027







## FR-61-A

# Flat and Raised Wide Panel Profile:7935 & 0027





### Profile:7935









|              |