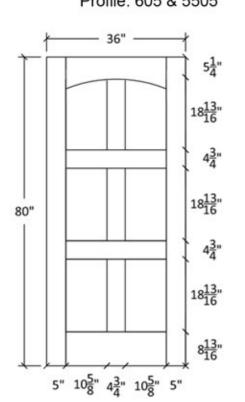

## Flat and Raised Wide Panel

Profile: 605 & 5505

#### Profile:605

|                     |                                    |   | 7 |  |
|---------------------|------------------------------------|---|---|--|
| MATDRAL DESCRIPTION |                                    |   |   |  |
| 2MHT ROOD           |                                    |   |   |  |
|                     | Project For                        |   |   |  |
|                     | Project Address:<br>Project Phone: | _ |   |  |