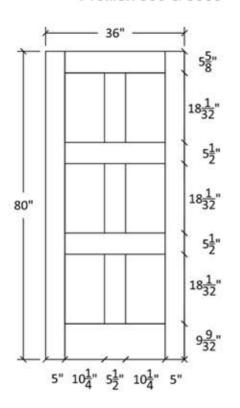

## FR-61

Shaker Flat Panel Profile:7309 & 5503





#### Profile:7309







## FR-61-A

Shaker Flat Panel Profile:7309 & 5503





#### Profile:7309







## FR-61

## Flat and Raised Wide Panel

Profile: 605 & 5505





#### Profile:605









|                     |                                    |   | 7 |  |
|---------------------|------------------------------------|---|---|--|
| MATDRAL DESCRIPTION |                                    |   |   |  |
| 2MHT ROOD           |                                    |   |   |  |
|                     | Project For                        |   |   |  |
|                     | Project Address:<br>Project Phone: | _ |   |  |



## FR-61-A

Flat and Raised Wide Panel Profile: 605 & 5505





#### Profile:605







#### Profile:605



Seneca, KS



## FR-61

# Flat and Raised Wide Panel Pro