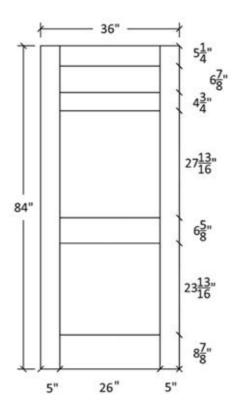

## FR-60N

Shaker Flat Panel Profile:7309 & 5503





#### Profile:7309







## FR-60N-A

Shaker Flat Panel Profile:7309 & 5503





#### Profile:7309







## FR-60N

Flat and Raised Wide Panel Profile: 605 & 5505





# Profile:605







## FR-60N-A

Flat and Raised Wide Panel







#### Profile:605











## FR-60N

Flat and Raised Wide Panel Profile:7935 & 0027





#### Profile:7935











## FR-60N-A

Flat and Raised Wide Panel Profile:7935 & 0027





### Profile:7935











#### FR-60N-C Flat and Raised Panel



#### Note:

Cathedrals are drawn as a representation only. Our actual cathedrals are made from templates, leaving no method for actual scaled drawings.