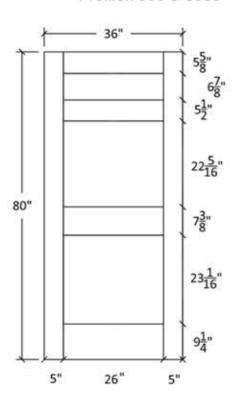

## FR-60N

Shaker Flat Panel Profile:7309 & 5503





#### Profile:7309







## FR-60N-A

Shaker Flat Panel Profile:7309 & 5503





#### Profile:7309







## FR-60N

Flat and Raised Wide Panel Profile: 605 & 5505





# Profile:605







## FR-60N-A

Flat and Raised Wide Panel







#### Profile:605











## FR-60N

Flat and Raised Wide Panel Profile:7935 & 0027





#### Profile:7935











## FR-60N-A

Flat and Raised Wide Panel Profile:7935 & 0027





### Profile:7935











#### FR-60N-C Flat and Raised Panel



#### Note:

Cathedrals are drawn as a representation only. Our actual cathedrals are made from templates, leaving no method for actual scaled drawings.