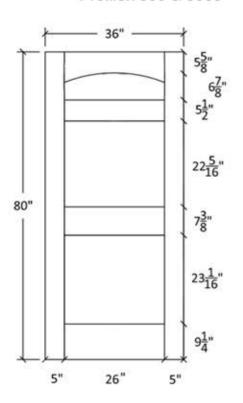

## FR-60N

Shaker Flat Panel Profile:7309 & 5503





#### Profile:7309







## FR-60N-A

Shaker Flat Panel Profile:7309 & 5503





#### Profile:7309







## FR-60N

Flat and Raised Wide Panel Profile: 605 & 5505





# Profile:605







## FR-60N-A

Flat and Raised Wide Panel







#### Profile:605











## FR-60N

Flat and Raised Wide Panel Profile:7935 & 0027





#### Profile:7935











## FR-60N-A

Flat and Raised Wide Panel Profile:7935 & 0027





### Profile:7935











#### FR-60N-C Flat and Raised Panel



#### Note:

Cathedrals are drawn as a representation only. Our actual cathedrals are made from templates, leaving no method for actual scaled drawings.