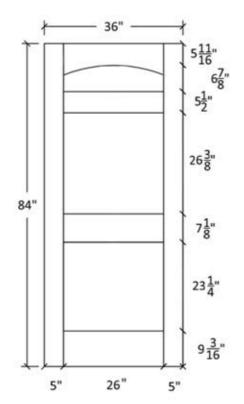

## FR-60N

Flat and Raised Wide Panel Profile:7935 & 0027

#### Profile:7935

## FR-60N-A

Flat and Raised Wide Panel Profile:7935 & 0027

### Profile:7935