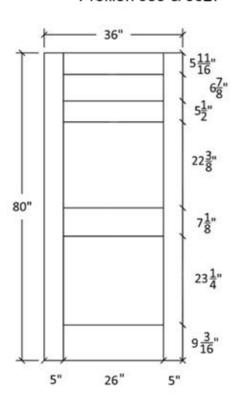

## FR-60N

Shaker Flat Panel Profile:7309 & 5503





#### Profile:7309







## FR-60N-A

Shaker Flat Panel Profile:7309 & 5503





#### Profile:7309







## FR-60N

Flat and Raised Wide Panel Profile: 605 & 5505





# Profile:605







## FR-60N-A

Flat and Raised Wide Panel







#### Profile:605











## FR-60N

Flat and Raised Wide Panel Profile:7935 & 0027





#### Profile:7935











## FR-60N-A

Flat and Raised Wide Panel Profile:7935 & 0027





### Profile:7935











#### FR-60N-C Flat and Raised Panel



#### Note:

Cathedrals are drawn as a representation only. Our actual cathedrals are made from templates, leaving no method for actual scaled drawings.