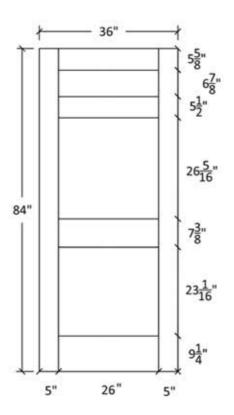

## FR-60N

Shaker Flat Panel Profile:7309 & 5503





#### Profile:7309







## FR-60N-A

Shaker Flat Panel Profile:7309 & 5503





#### Profile:7309







## FR-60N

Flat and Raised Wide Panel Profile: 605 & 5505





# Profile:605







## FR-60N-A

Flat and Raised Wide Panel







#### Profile:605











## FR-60N

Flat and Raised Wide Panel Profile:7935 & 0027





#### Profile:7935











## FR-60N-A

Flat and Raised Wide Panel Profile:7935 & 0027





### Profile:7935











#### FR-60N-C Flat and Raised Panel



#### Note:

Cathedrals are drawn as a representation only. Our actual cathedrals are made from templates, leaving no method for actual scaled drawings.