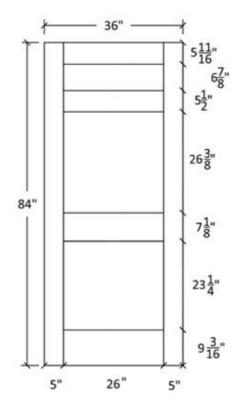

## FR-60N

Shaker Flat Panel Profile:7309 & 5503

## FR-60N-A

Shaker Flat Panel Profile:7309 & 5503