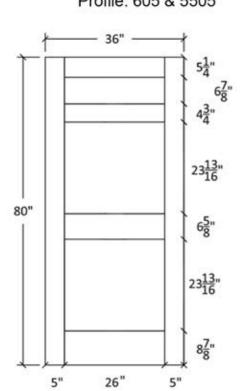

## FR-60N

Shaker Flat Panel Profile:7309 & 5503





#### Profile:7309







## FR-60N-A

Shaker Flat Panel Profile:7309 & 5503





#### Profile:7309







## FR-60N

Flat and Raised Wide Panel Profile: 605 & 5505





# Profile:605







## FR-60N-A

Flat and Raised Wide Panel







#### Profile:605











## FR-60N

Flat and Raised Wide Panel Profile:7935 & 0027





#### Profile:7935











## FR-60N-A

Flat and Raised Wide Panel Profile:7935 & 0027





### Profile:7935











#### FR-60N-C Flat and Raised Panel



#### Note:

Cathedrals are drawn as a representation only. Our actual cathedrals are made from templates, leaving no method for actual scaled drawings.