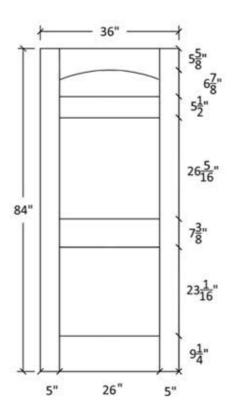

## FR-60N

Shaker Flat Panel Profile:7309 & 5503





#### Profile:7309







## FR-60N-A

Shaker Flat Panel Profile:7309 & 5503





#### Profile:7309







## FR-60N

Flat and Raised Wide Panel Profile: 605 & 5505





# Profile:605







## FR-60N-A

Flat and Raised Wide Panel







#### Profile:605











## FR-60N

Flat and Raised Wide Panel Profile:7935 & 0027





#### Profile:7935











## FR-60N-A

Flat and Raised Wide Panel Profile:7935 & 0027





### Profile:7935











#### FR-60N-C Flat and Raised Panel



#### Note:

Cathedrals are drawn as a representation only. Our actual cathedrals are made from templates, leaving no method for actual scaled drawings.