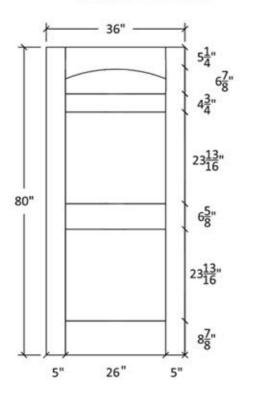

## FR-60N

Shaker Flat Panel Profile:7309 & 5503





#### Profile:7309







## FR-60N-A

Shaker Flat Panel Profile:7309 & 5503





#### Profile:7309







## FR-60N

Flat and Raised Wide Panel Profile: 605 & 5505





# Profile:605







## FR-60N-A

Flat and Raised Wide Panel







#### Profile:605











## FR-60N

Flat and Raised Wide Panel Profile:7935 & 0027





#### Profile:7935











## FR-60N-A

Flat and Raised Wide Panel Profile:7935 & 0027





### Profile:7935











#### FR-60N-C Flat and Raised Panel



#### Note:

Cathedrals are drawn as a representation only. Our actual cathedrals are made from templates, leaving no method for actual scaled drawings.