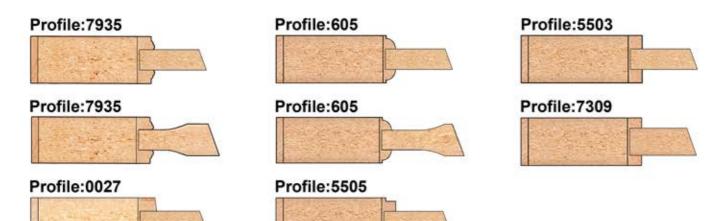

#### Profile:7309

# Profile:605

#### Profile:605

#### Profile:7935

### Profile:7935