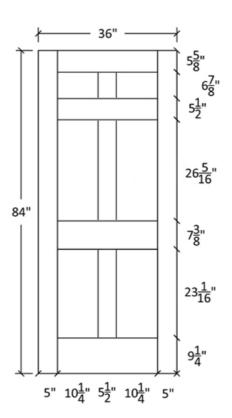

#### FR-60

Shaker Flat Panel Profile:7309 & 5503

#### FR-60

Flat and Raised Wide Panel Profile: 605 & 5505

#### FR-60