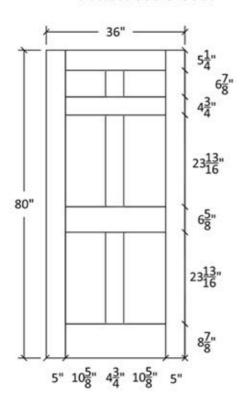

#### FR-60

Shaker Flat Panel Profile:7309 & 5503





#### Profile:7309







#### FR-60-A

Shaker Flat Panel Profile:7309 & 5503





#### Profile:7309







#### FR-60

Flat and Raised Wide Panel Profile: 605 & 5505













#### FR-60-A

Flat and Raised Wide Panel Profile: 605 & 5505













Profile:605



Seneca, KS



#### FR-60

## Flat and Raised Wide Panel Profile:7935 & 0027





Profile:7935



Profile:0027



Profile:7935





### FR-60-A

Flat and Raised Wide Panel Profile:7935 & 0027









Profile:0027







# FR-60-C Flat and Raised Panel



#### Note:

Cathedrals are drawn as a representation only. Our actual cathedrals are made from templates, leaving no method for actual scaled drawings.