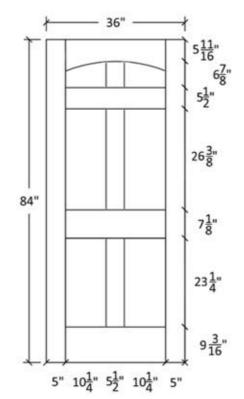

# FR-60-C Flat and Raised Panel

#### Note:

Cathedrals are drawn as a representation only. Our actual cathedrals are made from templates, leaving no method for actual scaled drawings.