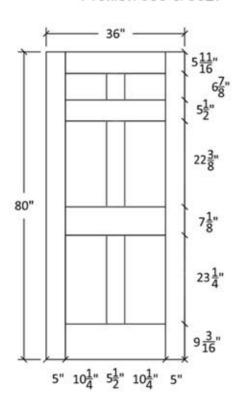

#### FR-60

Shaker Flat Panel Profile:7309 & 5503

#### FR-60-A

Shaker Flat Panel Profile:7309 & 5503