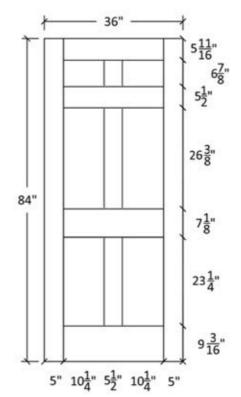

#### FR-60

Flat and Raised Wide Panel Profile: 605 & 5505

#### FR-60-A

Flat and Raised Wide Panel Profile: 605 & 5505

Profile:605

Seneca, KS

#### FR-60