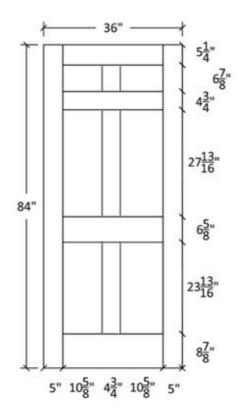

#### FR-60

Shaker Flat Panel Profile:7309 & 5503





#### Profile:7309







#### FR-60-A

Shaker Flat Panel Profile:7309 & 5503





#### Profile:7309







#### FR-60

Flat and Raised Wide Panel Profile: 605 & 5505













#### FR-60-A

Flat and Raised Wide Panel Profile: 605 & 5505













Profile:605



Seneca, KS



#### FR-60

## Flat and Raised Wide Panel Profile:7935 & 0027





Profile:7935



Profile:0027



Profile:7935





### FR-60-A

Flat and Raised Wide Panel Profile:7935 & 0027









Profile:0027







# FR-60-C Flat and Raised Panel



#### Note:

Cathedrals are drawn as a representation only. Our actual cathedrals are made from templates, leaving no method for actual scaled drawings.