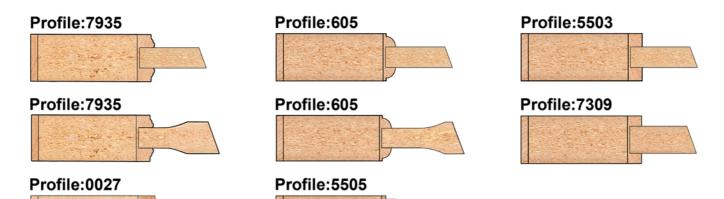

#### FR-60

Shaker Flat Panel Profile:7309 & 5503

#### Profile:7309

#### FR-60-A

Shaker Flat Panel Profile:7309 & 5503

#### FR-60

Flat and Raised Wide Panel Profile: 605 & 5505

#### FR-60-A

Flat and Raised Wide Panel Profile: 605 & 5505

Profile:605

Seneca, KS

#### FR-60

## Flat and Raised Wide Panel Profile:7935 & 0027

Profile:7935

Profile:0027

Profile:7935

### FR-60-A

Flat and Raised Wide Panel Profile:7935 & 0027

Profile:0027