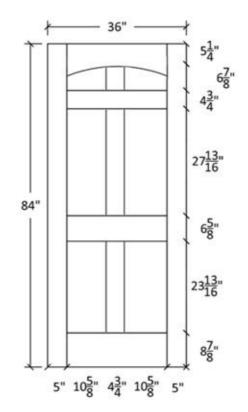

# FR-60-C Flat and Raised Panel

#### Note:

Cathedrals are drawn as a representation only. Our actual cathedrals are made from templates, leaving no method for actual scaled drawings.