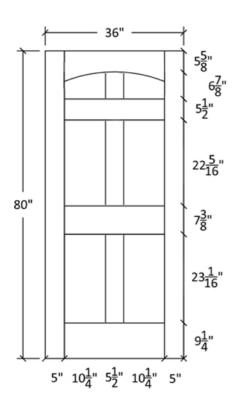

# FR-60-C Flat and Raised Panel

#### Note:

Cathedrals are drawn as a representation only. Our actual cathedrals are made from templates, leaving no method for actual scaled drawings.