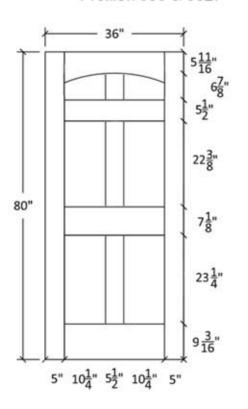

# FR-60-C Flat and Raised Panel

#### Note:

Cathedrals are drawn as a representation only. Our actual cathedrals are made from templates, leaving no method for actual scaled drawings.