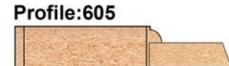

#### FR-60

Flat and Raised Wide Panel Profile: 605 & 5505

#### FR-60-A

Flat and Raised Wide Panel Profile: 605 & 5505

Profile:605

Seneca, KS