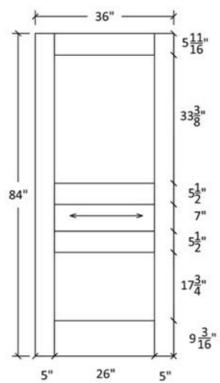

| Project Number:  |             |           |                    |               |
|                    | - | Project Address: |             |           |                    | - Cold Back   |
|                    |   | Project Phone:   | Project Fac |           |                    | - 1 Loon Down |
|                    |   | Contractor:      |             |           |                    | 7 X T         |
|                    |   | Set The          |             |           |                    | Concer Ve     |















| DOOR THE   | MUTDHAL DESCRIPTION |
|------------|---------------------|
|            |                     |
| Bester Ene |                     |
|            |                     |
|            |                     |
|            |                     |















| The                              | 000         | DOOR TYPE | MUTDAM, DESCRIPTION |
|----------------------------------|-------------|-----------|---------------------|
| Number                           |             |           |                     |
| 1                                |             |           |                     |
| Project Phone:<br>Project E-Walt | Project Fac |           |                     |
|                                  |             |           |                     |
|                                  |             |           |                     |















|         | a Project Title:            | DOOR THE | MUTCHALL DESCRIPTION |
|---------|-----------------------------|----------|----------------------|
|         | Project Number