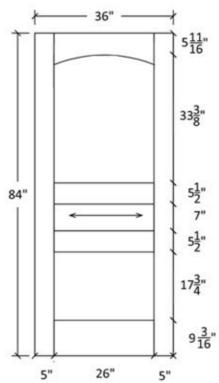

Note:

Cathedrals are drawn as a representation only. Our actual cathedrals are made from templates, leaving no method for actual scaled drawings.

Profile:7935