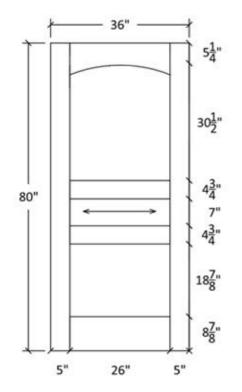

Note:

Cathedrals are drawn as a representation only. Our actual cathedrals are made from templates, leaving no method for actual scaled drawings.

Profile:7935