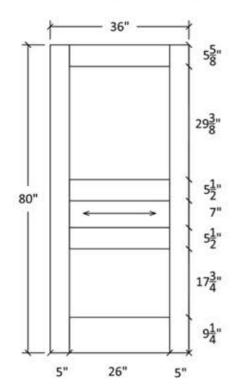

## Profile:5503



| S B B B B B B B B B B B B B B B B B B B | DOOR THIN   | MUDIAN, DESCRIPTION |
|-----------------------------------------|-------------|---------------------|
| Project Number:                         |             |                     |
| Freject Address                         |             |                     |
| Reject Phone                            | Project Fac |                     |
| Project E-Malt                          |             |                     |
|                                         |             |                     |
|                                         |             |                     |







## Profile:7309



## Profile:5503



| S P P P P P P P F R Project The |             | DOOR THPE | MOLLENG DESCRIPTION |
|---