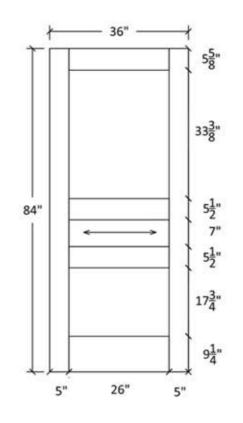

## Profile:5503



| S B B B B B B B B B B B B B B B B B B B | DOOR THIN   | MUDIAN, DESCRIPTION |
|-----------------------------------------|-------------|---------------------|
| Project Number:                         |             |                     |
| Freject Address                         |             |                     |
| Reject Phone                            | Project Fac |                     |
| Project E-Malt                          |             |                     |
|                                         |             |                     |
|                                         |             |                     |







## Profile:7309



## Profile:5503



| S P P P P P P P F R Project The |             | DOOR THPE | MOLLENG DESCRIPTION |
|-----