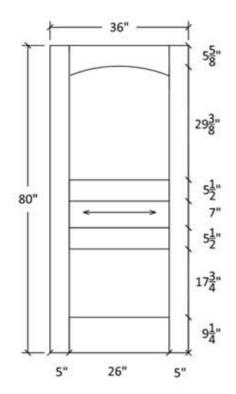

Note:

Cathedrals are drawn as a representation only. Our actual cathedrals are made from templates, leaving no method for actual scaled drawings.

Profile:7935