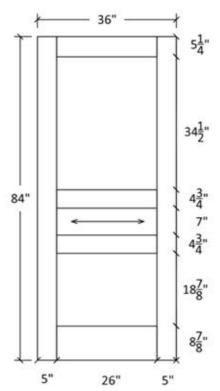

Note:

Cathedrals are drawn as a representation only. Our actual cathedrals are made from templates, leaving no method for actual scaled drawings.

Profile:7935