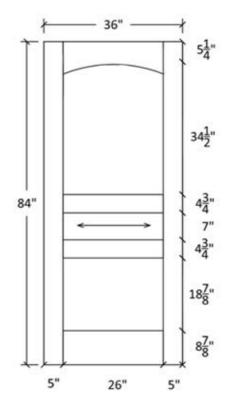

Note:

Cathedrals are drawn as a representation only. Our actual cathedrals are made from templates, leaving no method for actual scaled drawings.

Profile:7935