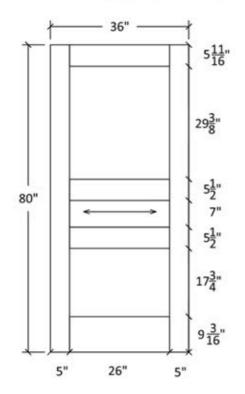

| Project Number:  |             |           |                    |               |
|                    | - | Project Address: |             |           |                    | - Cold Back   |
|                    |   | Project Phone:   | Project Fac |           |                    | - 1 Loon Down |
|                    |   | Contractor:      |             |           |                    | 7 X T         |
|                    |   | Set The          |             |           |                    | Concer Ve     |















| DOOR THE   | MUTDHAL DESCRIPTION |
|------------|---------------------|
|            |                     |
| Bester Ene |                     |
|            |                     |
|            |                     |
|            |                     |















| The                              | 000         | DOOR TYPE | MUTDAM, DESCRIPTION |
|----------------------------------|-------------|-----------|---------------------|
| Number                           |             |           |                     |
| 1                                |             |           |                     |
| Project Phone:<br>Project E-Walt | Project Fac |           |                     |
|                                  |             |           |                     |
|                                  |             |           |                     |















|         | a Project Title:            | DOOR THE | MUTCHALL DESCRIPTION |
|---------|-----------------------------|----------|----------------------|
|         | Project Number