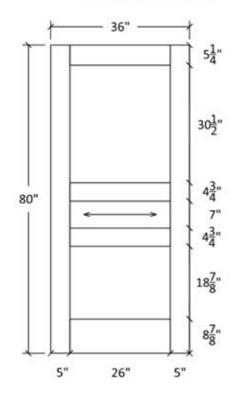

Note:

Cathedrals are drawn as a representation only. Our actual cathedrals are made from templates, leaving no method for actual scaled drawings.

Profile:7935