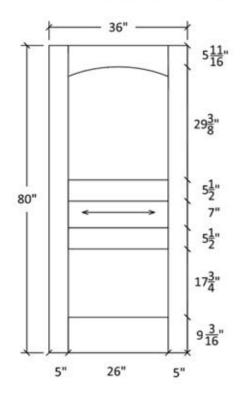

|
|            |                     |
| Bester Ene |                     |
|            |                     |
|            |                     |
|            |                     |















| The                              | 000         | DOOR TYPE | MUTDAM, DESCRIPTION |
|----------------------------------|-------------|-----------|---------------------|
| Number                           |             |           |                     |
| 1                                |             |           |                     |
| Project Phone:<br>Project E-Walt | Project Fac |           |                     |
|                                  |             |           |                     |
|                                  |             |           |                     |















|         | a Project Title:            | DOOR THE | MUTCHALL DESCRIPTION |
|---------|-----------------------------|----------|----------------------|
|         | Project Number              |          |                      |
| -       | Project Address:            |          |                      |
| •       | Project Phone: Project Forc |          |                      |
| Descr   |                             |          |                      |
| tplion: | Sant The                    |          |                      |





Note:

Cathedrals are drawn as a representation only. Our actual cathedrals are made from templates, leaving no method for actual scaled drawings.





Profile:7935







## Profile:605



Profile:605



# Profile:5505



#### Profile:5503



#### Pr