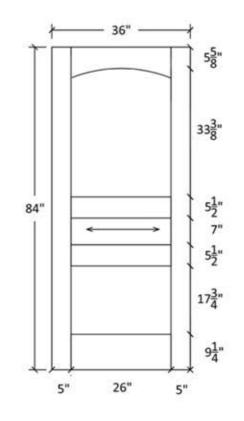

Note:

Cathedrals are drawn as a representation only. Our actual cathedrals are made from templates, leaving no method for actual scaled drawings.

Profile:7935