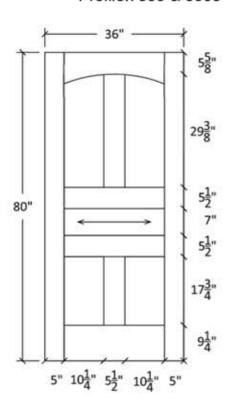

## FR-50

Shaker Flat Panel Profile:7309 & 5503





#### Profile:7309







## FR-50-A

Shaker Flat Panel Profile:7309 & 5503





#### Profile:7309







## FR-50

## Flat and Raised Wide Panel

Profile: 605 & 5505





#### Profile:605











## FR-50-A

Flat and Raised Wide Panel Profile: 605 & 5505

















## FR-50

## Flat and Raised Wide Panel Profile:7935 & 0027





Profile:7935



Profile:0027



Profile:7935





## FR-50-A

# Flat and Raised Wide Panel Profile:7935 & 0027









Profile:0027







### FR-50-C Flat and Raised Panel



#### Note:

Cathedrals are drawn as a representation only. Our actual cathedrals are made from templates, leaving no method for actual scaled drawings.