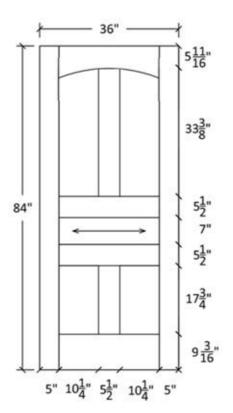

## Flat and Raised Wide Panel Profile:7935 & 0027

Profile:7935

Profile:0027

Profile:7935

#### Note:

Cathedrals are drawn as a representation only. Our actual cathedrals are made from templates, leaving no method for actual scaled drawings.