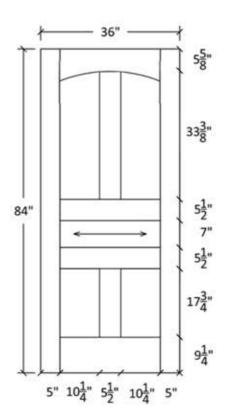

## FR-50

Shaker Flat Panel Profile:7309 & 5503





#### Profile:7309







## FR-50-A

Shaker Flat Panel Profile:7309 & 5503





#### Profile:7309







## FR-50

## Flat and Raised Wide Panel

Profile: 605 & 5505





#### Profile:605











## FR-50-A

Flat and Raised Wide Panel Profile: 605 & 5505

















## FR-50

## Flat and Raised Wide Panel Profile:7935 & 0027





Profile:7935



Profile:0027



Profile:7935





## FR-50-A

# Flat and Raised Wide Panel Profile:7935 & 0027









Profile:0027







### FR-50-C Flat and Raised Panel



#### Note:

Cathedrals are drawn as a representation only. Our actual cathedrals are made from templates, leaving no method for actual scaled drawings.