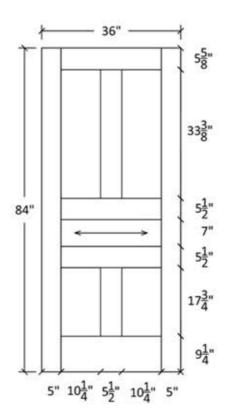

## FR-50

## Flat and Raised Wide Panel

Profile: 605 & 5505

#### Profile:605

## FR-50-A

Flat and Raised Wide Panel Profile: 605 & 5505