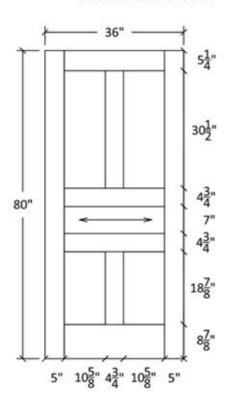

## FR-50

Shaker Flat Panel Profile:7309 & 5503





#### Profile:7309







## FR-50-A

Shaker Flat Panel Profile:7309 & 5503





#### Profile:7309







## FR-50

## Flat and Raised Wide Panel

Profile: 605 & 5505





#### Profile:605











## FR-50-A

Flat and Raised Wide Panel Profile: 605 & 5505

















## FR-50

## Flat and Raised Wide Panel Profile:7935 & 0027





Profile:7935



Profile:0027



Profile:7935





## FR-50-A

# Flat and Raised Wide Panel Profile:7935 & 0027









Profile:0027







### FR-50-C Flat and Raised Panel



#### Note:

Cathedrals are drawn as a representation only. Our actual cathedrals are made from templates, leaving no method for actual scaled drawings.