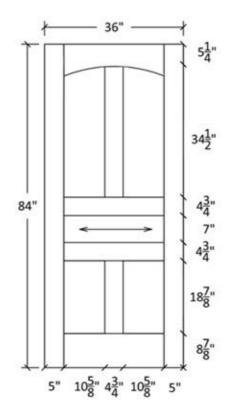

## FR-50

Shaker Flat Panel Profile:7309 & 5503





#### Profile:7309







## FR-50-A

Shaker Flat Panel Profile:7309 & 5503





#### Profile:7309







## FR-50

## Flat and Raised Wide Panel

Profile: 605 & 5505





#### Profile:605











## FR-50-A

Flat and Raised Wide Panel Profile: 605 & 5505

















## FR-50

## Flat and Raised Wide Panel Profile:7935 & 0027





Profile:7935



Profile:0027



Profile:7935





## FR-50-A

# Flat and Raised Wide Panel Profile:7935 & 0027









Profile:0027







### FR-50-C Flat and Raised Panel



#### Note:

Cathedrals are drawn as a representation only. Our actual cathedrals are made from templates, leaving no method for actual scaled drawings.