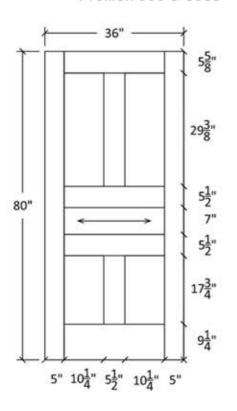

## FR-50

Shaker Flat Panel Profile:7309 & 5503

#### Profile:7309

## FR-50-A

Shaker Flat Panel Profile:7309 & 5503