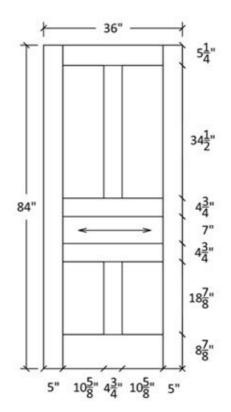

## FR-50

Shaker Flat Panel Profile:7309 & 5503





#### Profile:7309







## FR-50-A

Shaker Flat Panel Profile:7309 & 5503





#### Profile:7309







## FR-50

## Flat and Raised Wide Panel

Profile: 605 & 5505





#### Profile:605











## FR-50-A

Flat and Raised Wide Panel Profile: 605 & 5505

















## FR-50

## Flat and Raised Wide Panel Profile:7935 & 0027





Profile:7935



Profile:0027



Profile:7935





## FR-50-A

# Flat and Raised Wide Panel Profile:7935 & 0027









Profile:0027







### FR-50-C Flat and Raised Panel



#### Note:

Cathedrals are drawn as a representation only. Our actual cathedrals are made from templates, leaving no method for actual scaled drawings.