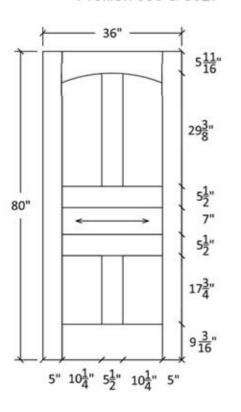

## Flat and Raised Wide Panel Profile:7935 & 0027

Profile:7935

Profile:0027

Profile:7935

#### Note:

Cathedrals are drawn as a representation only. Our actual cathedrals are made from templates, leaving no method for actual scaled drawings.