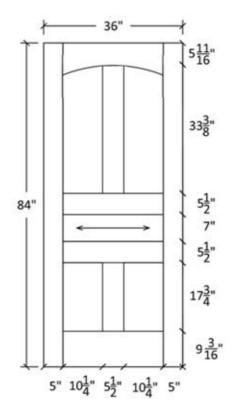

## FR-50

## Flat and Raised Wide Panel Profile:7935 & 0027

Profile:7935

Profile:0027

Profile:7935

## FR-50-A

# Flat and Raised Wide Panel Profile:7935 & 0027

Profile:0027