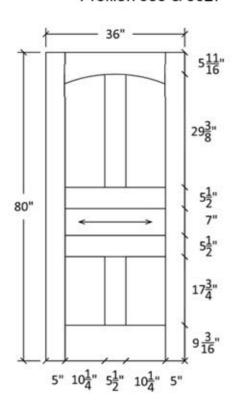

## FR-50

Shaker Flat Panel Profile:7309 & 5503

#### Profile:7309

## FR-50-A

Shaker Flat Panel Profile:7309 & 5503

## FR-50