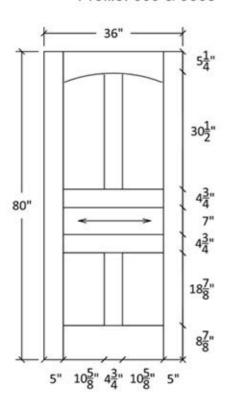

## FR-50

Shaker Flat Panel Profile:7309 & 5503





#### Profile:7309







## FR-50-A

Shaker Flat Panel Profile:7309 & 5503





#### Profile:7309







## FR-50

## Flat and Raised Wide Panel

Profile: 605 & 5505





#### Profile:605











## FR-50-A

Flat and Raised Wide Panel Profile: 605 & 5505

















## FR-50

## Flat and Raised Wide Panel Profile:7935 & 0027





Profile:7935



Profile:0027



Profile:7935





## FR-50-A

# Flat and Raised Wide Panel Profile:7935 & 0027









Profile:0027







### FR-50-C Flat and Raised Panel



#### Note:

Cathedrals are drawn as a representation only. Our actual cathedrals are made from templates, leaving no method for actual scaled drawings.