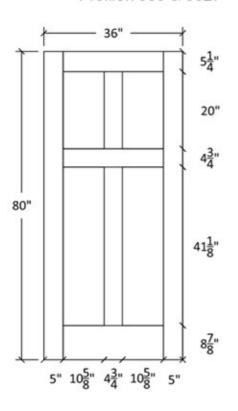

## FR-46

Shaker Flat Panel Profile:7309 & 5503

### Profile:7309

### FR-46-A

Shaker Flat Panel Profile:7309 & 5503