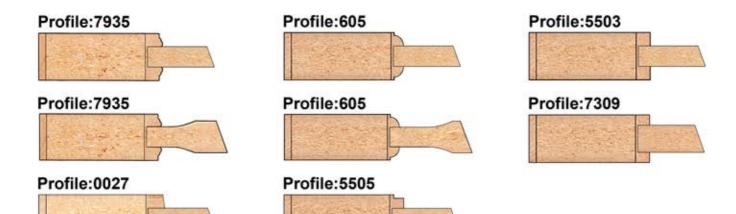

## FR-46

Shaker Flat Panel Profile:7309 & 5503

### Profile:7309

### FR-46-A

Shaker Flat Panel Profile:7309 & 5503

### FR-46

Flat and Raised Wide Panel Profile: 605 & 5505

### FR-46-A

Flat and Raised Wide Panel Profile: 605 & 5505

### FR-46

# Flat and Raised Wide Panel Profile:7935 & 0027

Profile:7935

Profile:0027

Profile:7935

### FR-46-A

## Flat and Raised Wide Panel Profile:7935 & 0027

### Profile:7935