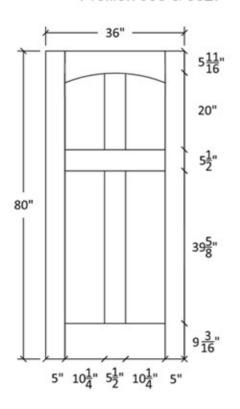

## FR-46

Shaker Flat Panel Profile:7309 & 5503





### Profile:7309







### FR-46-A

Shaker Flat Panel Profile:7309 & 5503





### Profile:7309







### FR-46

Flat and Raised Wide Panel Profile: 605 & 5505













### FR-46-A

Flat and Raised Wide Panel Profile: 605 & 5505













### FR-46

# Flat and Raised Wide Panel Profile:7935 & 0027





Profile:7935



Profile:0027



Profile:7935





### FR-46-A

## Flat and Raised Wide Panel Profile:7935 & 0027





### Profile:7935











### FR-46-C Flat and Raised Panel



#### Note:

Cathedrals are drawn as a representation only. Our actual cathedrals are made from templates, leaving no method for actual scaled drawings.