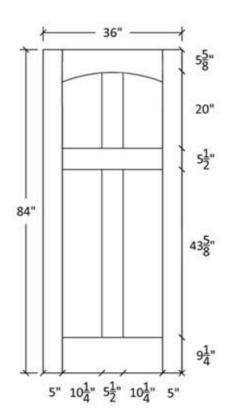

## FR-46

Shaker Flat Panel Profile:7309 & 5503





### Profile:7309







### FR-46-A

Shaker Flat Panel Profile:7309 & 5503





### Profile:7309







### FR-46

Flat and Raised Wide Panel Profile: 605 & 5505













### FR-46-A

Flat and Raised Wide Panel Profile: 605 & 5505













### FR-46

# Flat and Raised Wide Panel Profile:7935 & 0027





Profile:7935



Profile:0027



Profile:7935





### FR-46-A

## Flat and Raised Wide Panel Profile:7935 & 0027





### Profile:7935











### FR-46-C Flat and Raised Panel



#### Note:

Cathedrals are drawn as a representation only. Our actual cathedrals are made from templates, leaving no method for actual scaled drawings.