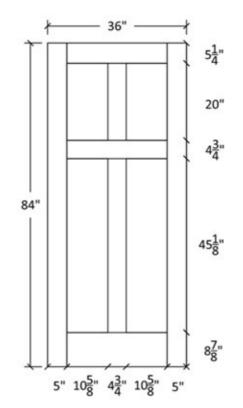

## FR-46

Shaker Flat Panel Profile:7309 & 5503





### Profile:7309







### FR-46-A

Shaker Flat Panel Profile:7309 & 5503





### Profile:7309







### FR-46

Flat and Raised Wide Panel Profile: 605 & 5505













### FR-46-A

Flat and Raised Wide Panel Profile: 605 & 5505













### FR-46

# Flat and Raised Wide Panel Profile:7935 & 0027





Profile:7935



Profile:0027



Profile:7935





### FR-46-A

## Flat and Raised Wide Panel Profile:7935 & 0027





### Profile:7935











### FR-46-C Flat and Raised Panel



#### Note:

Cathedrals are drawn as a representation only. Our actual cathedrals are made from templates, leaving no method for actual scaled drawings.