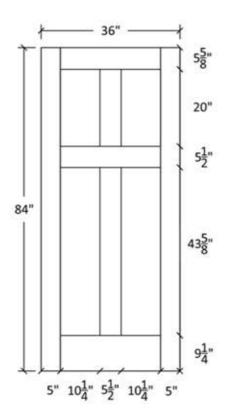

## FR-46

Shaker Flat Panel Profile:7309 & 5503





### Profile:7309







### FR-46-A

Shaker Flat Panel Profile:7309 & 5503





### Profile:7309







### FR-46

Flat and Raised Wide Panel Profile: 605 & 5505













### FR-46-A

Flat and Raised Wide Panel Profile: 605 & 5505













### FR-46

# Flat and Raised Wide Panel Profile:7935 & 0027





Profile:7935



Profile:0027



Profile:7935





### FR-46-A

## Flat and Raised Wide Panel Profile:7935 & 0027





### Profile:7935











### FR-46-C Flat and Raised Panel



#### Note:

Cathedrals are drawn as a representation only. Our actual cathedrals are made from templates, leaving no method for actual scaled drawings.