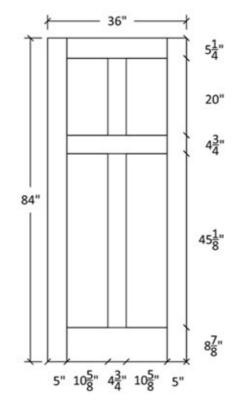

### FR-46

Flat and Raised Wide Panel Profile: 605 & 5505

### FR-46-A

Flat and Raised Wide Panel Profile: 605 & 5505

### FR-46