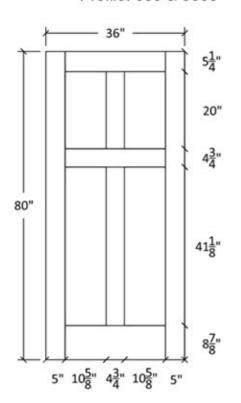

## FR-46

Shaker Flat Panel Profile:7309 & 5503

### FR-46

Flat and Raised Wide Panel Profile: 605 & 5505