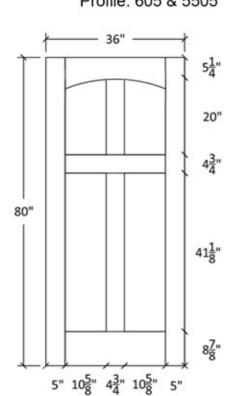

### FR-46-C Flat and Raised Panel

#### Note:

Cathedrals are drawn as a representation only. Our actual cathedrals are made from templates, leaving no method for actual scaled drawings.