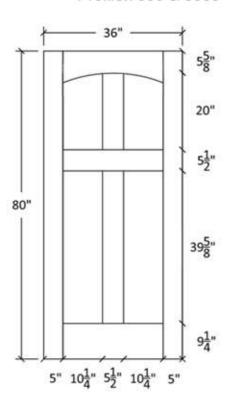

## FR-46

Shaker Flat Panel Profile:7309 & 5503





### Profile:7309







### FR-46-A

Shaker Flat Panel Profile:7309 & 5503





### Profile:7309







### FR-46

Flat and Raised Wide Panel Profile: 605 & 5505













### FR-46-A

Flat and Raised Wide Panel Profile: 605 & 5505













### FR-46

# Flat and Raised Wide Panel Profile:7935 & 0027





Profile:7935



Profile:0027



Profile:7935





### FR-46-A

## Flat and Raised Wide Panel Profile:7935 & 0027





### Profile:7935











### FR-46-C Flat and Raised Panel



#### Note:

Cathedrals are drawn as a representation only. Our actual cathedrals are made from templates, leaving no method for actual scaled drawings.