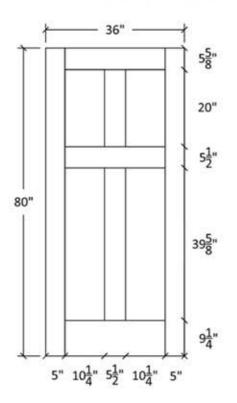

## FR-46

Shaker Flat Panel Profile:7309 & 5503





### Profile:7309







### FR-46-A

Shaker Flat Panel Profile:7309 & 5503





### Profile:7309







### FR-46

Flat and Raised Wide Panel Profile: 605 & 5505













### FR-46-A

Flat and Raised Wide Panel Profile: 605 & 5505













### FR-46

# Flat and Raised Wide Panel Profile:7935 & 0027





Profile:7935



Profile:0027



Profile:7935





### FR-46-A

## Flat and Raised Wide Panel Profile:7935 & 0027





### Profile:7935











### FR-46-C Flat and Raised Panel



#### Note:

Cathedrals are drawn as a representation only. Our actual cathedrals are made from templates, leaving no method for actual scaled drawings.