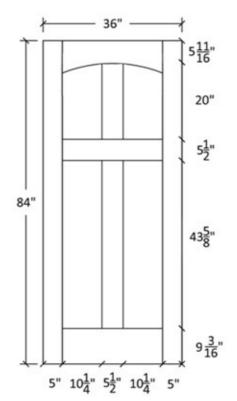

## FR-46

Shaker Flat Panel Profile:7309 & 5503





### Profile:7309







### FR-46-A

Shaker Flat Panel Profile:7309 & 5503





### Profile:7309







### FR-46

Flat and Raised Wide Panel Profile: 605 & 5505













### FR-46-A

Flat and Raised Wide Panel Profile: 605 & 5505













### FR-46

# Flat and Raised Wide Panel Profile:7935 & 0027





Profile:7935



Profile:0027



Profile:7935





### FR-46-A

## Flat and Raised Wide Panel Profile:7935 & 0027





### Profile:7935











### FR-46-C Flat and Raised Panel



#### Note:

Cathedrals are drawn as a representation only. Our actual cathedrals are made from templates, leaving no method for actual scaled drawings.