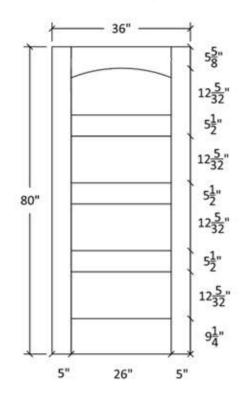

Note:

Cathedrals are drawn as a representation only. Our actual cathedrals are made from templates, leaving no method for actual scaled drawings.

Profile:7935

Profile:0027

Profile:605