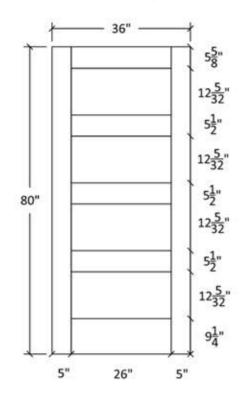

Note:

Cathedrals are drawn as a representation only. Our actual cathedrals are made from templates, leaving no method for actual scaled drawings.

Profile:7935

Profile:0027

Profile:605