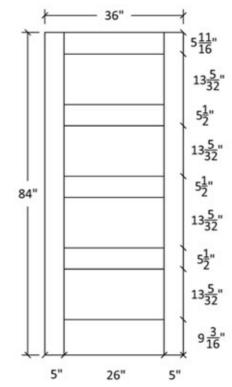

Note:

Cathedrals are drawn as a representation only. Our actual cathedrals are made from templates, leaving no method for actual scaled drawings.

Profile:7935

Profile:0027

Profile:605