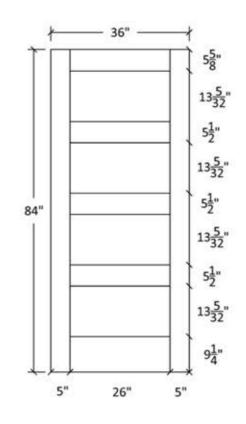

Note:

Cathedrals are drawn as a representation only. Our actual cathedrals are made from templates, leaving no method for actual scaled drawings.

Profile:7935

Profile:0027

Profile:605