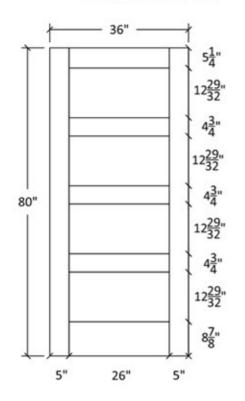

|                     |
| 304 104               |              |                     |







## Profile:7309



## Profile:5503



| P P P P P P P F A Project The | 000         | JALL NOOD | WOLDON' DESCRIPTION |
|-------------------------------|-------------|-----------|---------------------|
| Project Number                |             |           |                     |
| F Project Address             |             |           |                     |
| Reject Phone:                 | Project Fac |           |                     |
| Project C-Malt                |             | -         |                     |
|                               |             |           |                     |
| and the                       |             |           |                     |















|             | DOOR TYPE MAT | MUTURAL DESCRIPTION |
|-------------|---------------|---------------------|
|             |               |                     |
|             |               |                     |
| Project Fac |               |                     |
|             |               |                     |
|             |               |                     |





























| N/N