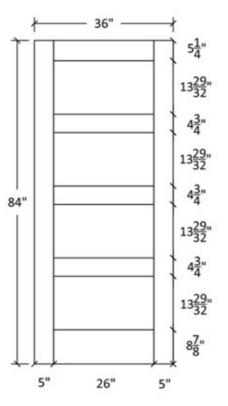

|                     |
| 304 104               |              |                     |







## Profile:7309



## Profile:5503



| P P P P P P P F A Project The | 000         | JALL NOOD | WOLDON' DESCRIPTION |
|-------------------------------|-------------|-----------|---------------------|
| Project Number                |             |           |                     |
| F Project Address             |             |           |                     |
| Reject Phone:                 | Project Fac |           |                     |
| Project C-Malt                |             | -         |                     |
|                               |             |           |                     |
| and the                       |             |           |                     |















|             | DOOR TYPE MAT | MUTURAL DESCRIPTION |
|-------------|---------------|---------------------|
|             |               |                     |
|             |               |                     |
| Project Fac |               |                     |
|             |               |                     |
|             |               |                     |





























| N/N