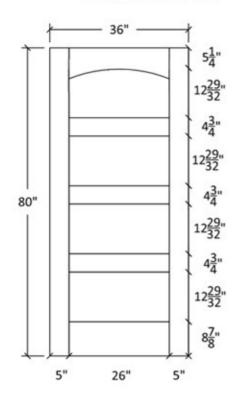

Note:

Cathedrals are drawn as a representation only. Our actual cathedrals are made from templates, leaving no method for actual scaled drawings.

Profile:7935

Profile:0027

Profile:605