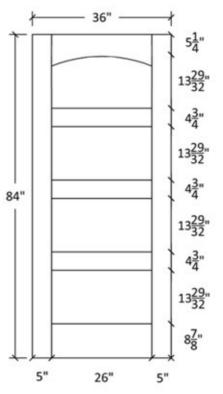

Note:

Cathedrals are drawn as a representation only. Our actual cathedrals are made from templates, leaving no method for actual scaled drawings.

Profile:7935

Profile:0027

Profile:605