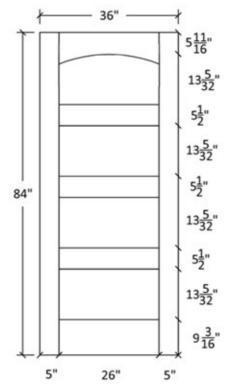

Note:

Cathedrals are drawn as a representation only. Our actual cathedrals are made from templates, leaving no method for actual scaled drawings.

Profile:7935

Profile:0027

Profile:605