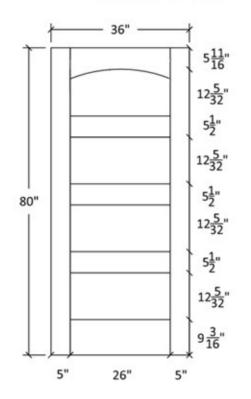

Note:

Cathedrals are drawn as a representation only. Our actual cathedrals are made from templates, leaving no method for actual scaled drawings.

Profile:7935

Profile:0027

Profile:605