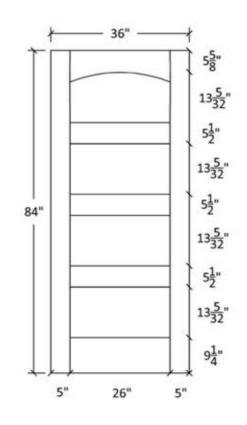

Note:

Cathedrals are drawn as a representation only. Our actual cathedrals are made from templates, leaving no method for actual scaled drawings.

Profile:7935

Profile:0027

Profile:605