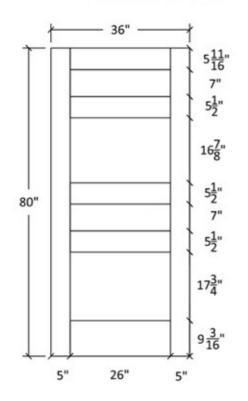

|              |                         |
|                                          |              |                         |















Additional door sizes available in Straight, Arch, and Cathedral Doors - Custom drawings per request

| Titlet                           | DOOR THPE   | NOTIONAL DESCRIPTION |
|----------------------------------|-------------|----------------------|
| Number:                          |             |                      |
| Į                                |             |                      |
| Project Phone:<br>Project E-Molt | Project Fac |                      |
|                                  |             |                      |
| ž                                |             |                      |















Additional door sizes available in Straight, Arch, and Cathedral Doors - Custom drawings per request

| DOOR THFE   | MUTURAL DESCRIPTION |
|-------------|---------------------|
|             |                     |
| Project Fac |                     |
|             |                     |
|             |                     |