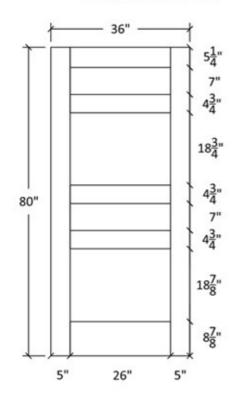

## Profile:5503

Additional door sizes available in Straight, Arch, and Cathedral Doors - Custom drawings per request

| ES & BBBBBBBBBBBBBBBBBBBBBBBBBBBBBBBBBBB | THPE         | <br>WOLDAN' DESCRIPTION |
|------------------------------------------|--------------|-------------------------|
| Project Number:                          |              |                         |
| Fried Address                            |              |                         |
| Reject Prose                             | Project Face |                         |
| Project E-Malt                           |              |                         |
|                                          |              |                         |
|                                          |              |                         |