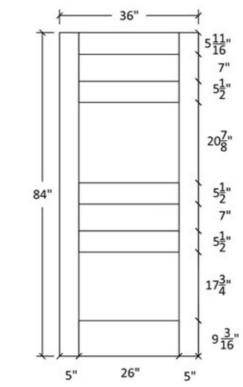

|              |                         |
|                                          |              |                         |















Additional door sizes available in Straight, Arch, and Cathedral Doors - Custom drawings per request

| Titlet                           | DOOR THPE   | NOTIONAL DESCRIPTION |
|----------------------------------|-------------|----------------------|
| Number:                          |             |                      |
| Į                                |             |                      |
| Project Phone:<br>Project E-Molt | Project Fac |                      |
|                                  |             |                      |
| ž                                |             |                      |















Additional door sizes available in Straight, Arch, and Cathedral Doors - Custom drawings per request

| DOOR THFE   | MUTURAL DESCRIPTION |
|-------------|---------------------|
|             |                     |
| Project Fac |                     |
|             |                     |
|             |                     |