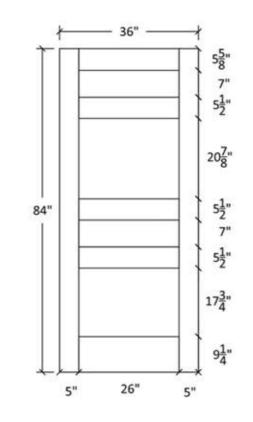

Additional door sizes available in Straight, Arch, and Cathedral Doors - Custom drawings per request

| Titlet                           | DOOR THPE   | NOTIONAL DESCRIPTION |
|----------------------------------|-------------|----------------------|
| Number:                          |             |                      |
| Į                                |             |                      |
| Project Phone:<br>Project E-Molt | Project Fac |                      |
|                                  |             |                      |
| ž                                |             |                      |