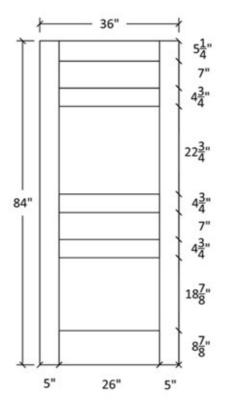

Additional door sizes available in Straight, Arch, and Cathedral Doors - Custom drawings per request

| Titlet                           | DOOR THPE   | NOTIONAL DESCRIPTION |
|----------------------------------|-------------|----------------------|
| Number:                          |             |                      |
| Į                                |             |                      |
| Project Phone:<br>Project E-Molt | Project Fac |                      |
|                                  |             |                      |
| ž                                |             |                      |