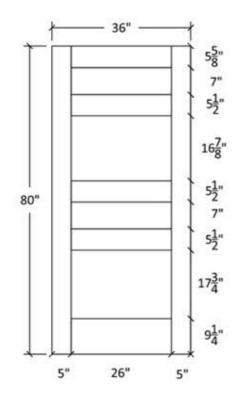

## Profile:5503

Additional door sizes available in Straight, Arch, and Cathedral Doors - Custom drawings per request

| ES & BBBBBBBBBBBBBBBBBBBBBBBBBBBBBBBBBBB | THPE         | <br>WOLDAN' DESCRIPTION |
|------------------------------------------|--------------|-------------------------|
| Project Number:                          |              |                         |
| Fried Address                            |              |                         |
| Reject Prose                             | Project Face |                         |
| Project E-Malt                           |              |                         |
|                                          |              |                         |
|                                          |              |                         |