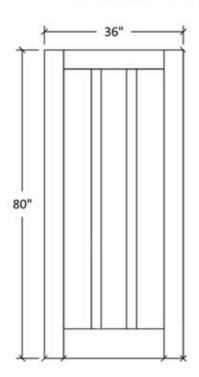

| Contractor | ž<br>Ž     |



## FR-37

## Flat and Raised Wide Panel

Profile: 605 & 5505



- 36" ---54" 697" 84" 8<u>7</u>"  $5" \quad 2\frac{9}{16}" \quad 2\frac{9}{16}" \quad 5"$   $6\frac{31}{32}" \quad 6\frac{31}{32}" \quad 6\frac{31}{32}"$ 

#### Profile:605







#### Profile:605





## FR-37

# Flat and Raised Wide Panel Profile:7935 & 0027





Profile:7935



Profile:0027



Profile:7935