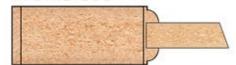

| Contractor | ž<br>Ž     |



## FR-37

## Flat and Raised Wide Panel

Profile: 605 & 5505



- 36" ---54" 697" 84" 8<u>7</u>"  $5" \quad 2\frac{9}{16}" \quad 2\frac{9}{16}" \quad 5"$   $6\frac{31}{32}" \quad 6\frac{31}{32}" \quad 6\frac{31}{32}"$ 

#### Profile:605







#### Profile:605





## FR-37

# Flat and Raised Wide Panel Profile:7935 & 0027





Profile:7935



Profile:0027



Profile:7935