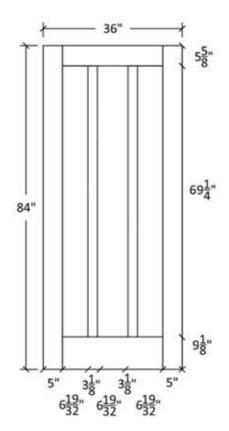

## FR-37

## Flat and Raised Wide Panel

Profile: 605 & 5505

- 36" ---54" 697" 84" 8<u>7</u>"  $5" \quad 2\frac{9}{16}" \quad 2\frac{9}{16}" \quad 5"$   $6\frac{31}{32}" \quad 6\frac{31}{32}" \quad 6\frac{31}{32}"$ 

#### Profile:605