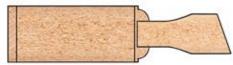

| Contractor | ž<br>Ž     |



## FR-37

## Flat and Raised Wide Panel

Profile: 605 & 5505



- 36" ---54" 697" 84" 8<u>7</u>"  $5" \quad 2\frac{9}{16}" \quad 2\frac{9}{16}" \quad 5"$   $6\frac{31}{32}" \quad 6\frac{31}{32}" \quad 6\frac{31}{32}"$ 

#### Profile:605







#### Profile:605





## FR-37

# Flat and Raised Wide Panel Profile:7935 & 0027





Profile:7935



Profile:0027



Profile:7935