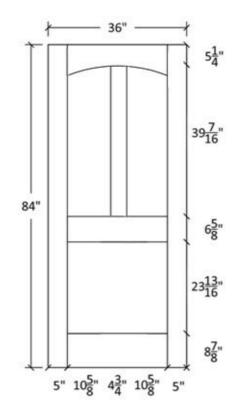

# FR-36

Shaker Flat Panel Profile:7309 & 5503

# FR-36-A

Shaker Flat Panel Profile:7309 & 5503

#### Note:

Cathedrals are drawn as a representation only. Our actual cathedrals are made from templates, leaving no method for actual scaled drawings.