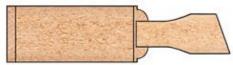

# Flat and Raised Wide Panel Profile: 605 & 5505

# FR-36-A

Flat and Raised Wide Panel Profile: 605 & 5505

#### Note:

Cathedrals are drawn as a representation only. Our actual cathedrals are made from templates, leaving no method for actual scaled drawings.