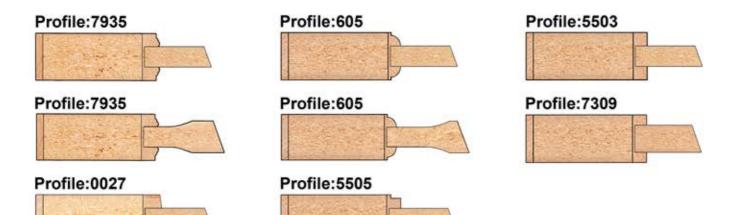

# FR-36

Shaker Flat Panel Profile:7309 & 5503

# FR-36-A

Shaker Flat Panel Profile:7309 & 5503

# Flat and Raised Wide Panel Profile: 605 & 5505

# FR-36-A

Flat and Raised Wide Panel Profile: 605 & 5505

# Flat and Raised Wide Panel Profile:7935 & 0027

# Flat and Raised Wide Panel Profile:7935 & 0027

Profile:7935

Profile:0027

Profile:7935

Seneca, KS