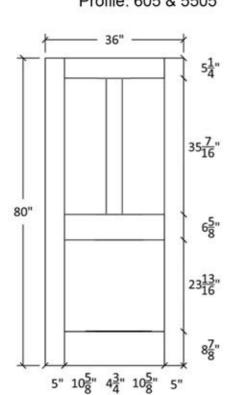

# FR-36

Shaker Flat Panel Profile:7309 & 5503





#### Profile:7309







# FR-36-A

Shaker Flat Panel Profile:7309 & 5503





#### Profile:7309







# FR-36

# Flat and Raised Wide Panel Profile: 605 & 5505

















# FR-36-A

Flat and Raised Wide Panel Profile: 605 & 5505













# FR-36

# Flat and Raised Wide Panel Profile:7935 & 0027





### Profile:7935







#### Profile:7935



Seneca, KS



# FR-36-A

# Flat and Raised Wide Panel Profile:7935 & 0027





Profile:7935



Profile:0027



Profile:7935



Seneca, KS



#### FR-36-C Flat and Raised Panel



#### Note:

Cathedrals are drawn as a representation only. Our actual cathedrals are made from templates, leaving no method for actual scaled drawings.