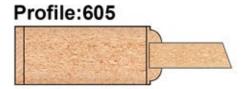

# Flat and Raised Wide Panel Profile: 605 & 5505

# FR-36-A

Flat and Raised Wide Panel Profile: 605 & 5505