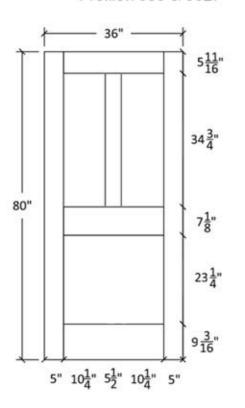

# FR-36

Shaker Flat Panel Profile:7309 & 5503





#### Profile:7309







# FR-36-A

Shaker Flat Panel Profile:7309 & 5503





#### Profile:7309







# FR-36

# Flat and Raised Wide Panel Profile: 605 & 5505

















# FR-36-A

Flat and Raised Wide Panel Profile: 605 & 5505













# FR-36

# Flat and Raised Wide Panel Profile:7935 & 0027





### Profile:7935







#### Profile:7935



Seneca, KS



# FR-36-A

# Flat and Raised Wide Panel Profile:7935 & 0027





Profile:7935



Profile:0027



Profile:7935



Seneca, KS



#### FR-36-C Flat and Raised Panel



#### Note:

Cathedrals are drawn as a representation only. Our actual cathedrals are made from templates, leaving no method for actual scaled drawings.