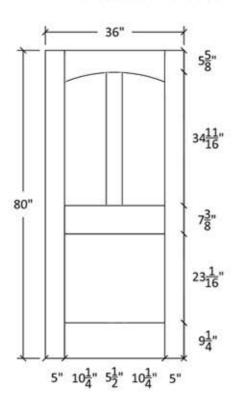

# FR-36

Shaker Flat Panel Profile:7309 & 5503





#### Profile:7309







# FR-36-A

Shaker Flat Panel Profile:7309 & 5503





#### Profile:7309







# FR-36

# Flat and Raised Wide Panel Profile: 605 & 5505

















# FR-36-A

Flat and Raised Wide Panel Profile: 605 & 5505













# FR-36

# Flat and Raised Wide Panel Profile:7935 & 0027





### Profile:7935







#### Profile:7935



Seneca, KS



# FR-36-A

# Flat and Raised Wide Panel Profile:7935 & 0027





Profile:7935



Profile:0027



Profile:7935



Seneca, KS



#### FR-36-C Flat and Raised Panel



#### Note:

Cathedrals are drawn as a representation only. Our actual cathedrals are made from templates, leaving no method for actual scaled drawings.