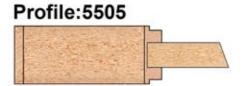

# Flat and Raised Wide Panel Profile: 605 & 5505

# FR-36-A

Flat and Raised Wide Panel Profile: 605 & 5505