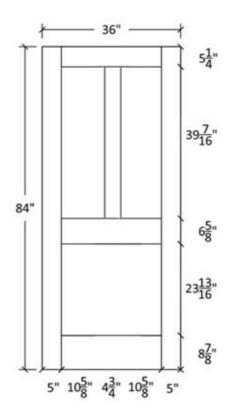

# FR-36

Shaker Flat Panel Profile:7309 & 5503





#### Profile:7309







# FR-36-A

Shaker Flat Panel Profile:7309 & 5503





#### Profile:7309







# FR-36

# Flat and Raised Wide Panel Profile: 605 & 5505

















# FR-36-A

Flat and Raised Wide Panel Profile: 605 & 5505













# FR-36

# Flat and Raised Wide Panel Profile:7935 & 0027





### Profile:7935







#### Profile:7935



Seneca, KS



# FR-36-A

# Flat and Raised Wide Panel Profile:7935 & 0027





Profile:7935



Profile:0027



Profile:7935



Seneca, KS



#### FR-36-C Flat and Raised Panel



#### Note:

Cathedrals are drawn as a representation only. Our actual cathedrals are made from templates, leaving no method for actual scaled drawings.