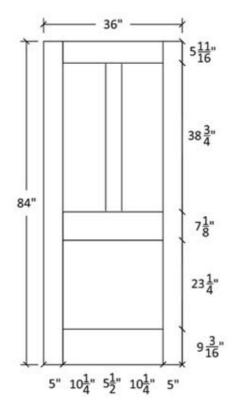

# FR-36-A

# Flat and Raised Wide Panel Profile:7935 & 0027

Profile:7935

Profile:0027

Profile:7935

Seneca, KS