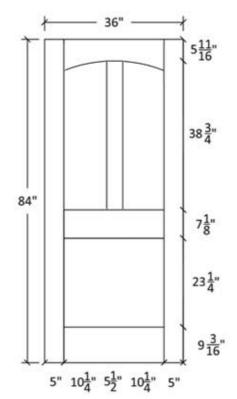

# FR-36

Shaker Flat Panel Profile:7309 & 5503





#### Profile:7309







# FR-36-A

Shaker Flat Panel Profile:7309 & 5503





#### Profile:7309







# FR-36

# Flat and Raised Wide Panel Profile: 605 & 5505

















# FR-36-A

Flat and Raised Wide Panel Profile: 605 & 5505













# FR-36

# Flat and Raised Wide Panel Profile:7935 & 0027





### Profile:7935







#### Profile:7935



Seneca, KS



# FR-36-A

# Flat and Raised Wide Panel Profile:7935 & 0027





Profile:7935



Profile:0027



Profile:7935



Seneca, KS



#### FR-36-C Flat and Raised Panel



#### Note:

Cathedrals are drawn as a representation only. Our actual cathedrals are made from templates, leaving no method for actual scaled drawings.