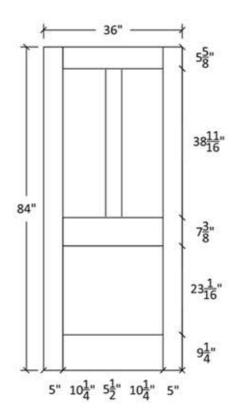

# FR-36

Shaker Flat Panel Profile:7309 & 5503





#### Profile:7309







# FR-36-A

Shaker Flat Panel Profile:7309 & 5503





#### Profile:7309







# FR-36

# Flat and Raised Wide Panel Profile: 605 & 5505

















# FR-36-A

Flat and Raised Wide Panel Profile: 605 & 5505













# FR-36

# Flat and Raised Wide Panel Profile:7935 & 0027





### Profile:7935







#### Profile:7935



Seneca, KS



# FR-36-A

# Flat and Raised Wide Panel Profile:7935 & 0027





Profile:7935



Profile:0027



Profile:7935



Seneca, KS



#### FR-36-C Flat and Raised Panel



#### Note:

Cathedrals are drawn as a representation only. Our actual cathedrals are made from templates, leaving no method for actual scaled drawings.