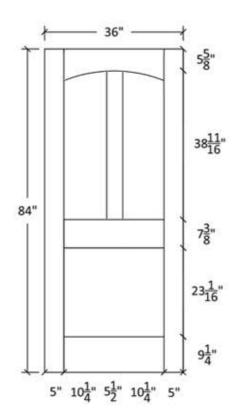

# FR-36

Shaker Flat Panel Profile:7309 & 5503





#### Profile:7309







# FR-36-A

Shaker Flat Panel Profile:7309 & 5503





#### Profile:7309







# FR-36

# Flat and Raised Wide Panel Profile: 605 & 5505

















# FR-36-A

Flat and Raised Wide Panel Profile: 605 & 5505













# FR-36

# Flat and Raised Wide Panel Profile:7935 & 0027





### Profile:7935







#### Profile:7935



Seneca, KS



# FR-36-A

# Flat and Raised Wide Panel Profile:7935 & 0027





Profile:7935



Profile:0027



Profile:7935



Seneca, KS



#### FR-36-C Flat and Raised Panel



#### Note:

Cathedrals are drawn as a representation only. Our actual cathedrals are made from templates, leaving no method for actual scaled drawings.