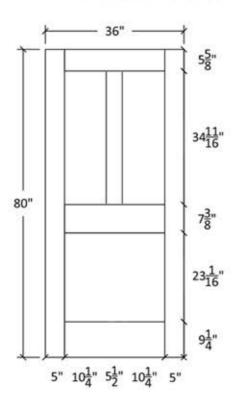

# FR-36

Shaker Flat Panel Profile:7309 & 5503





#### Profile:7309







# FR-36-A

Shaker Flat Panel Profile:7309 & 5503





#### Profile:7309







# FR-36

# Flat and Raised Wide Panel Profile: 605 & 5505

















# FR-36-A

Flat and Raised Wide Panel Profile: 605 & 5505













# FR-36

# Flat and Raised Wide Panel Profile:7935 & 0027





### Profile:7935







#### Profile:7935



Seneca, KS



# FR-36-A

# Flat and Raised Wide Panel Profile:7935 & 0027





Profile:7935



Profile:0027



Profile:7935



Seneca, KS



#### FR-36-C Flat and Raised Panel



#### Note:

Cathedrals are drawn as a representation only. Our actual cathedrals are made from templates, leaving no method for actual scaled drawings.