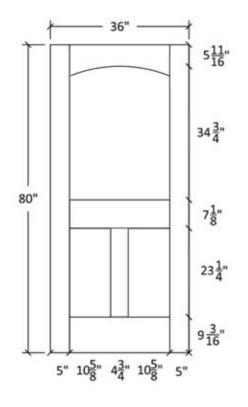

Note:

Cathedrals are drawn as a representation only. Our actual cathedrals are made from templates, leaving no method for actual scaled drawings.

Profile:7935

Profile:605