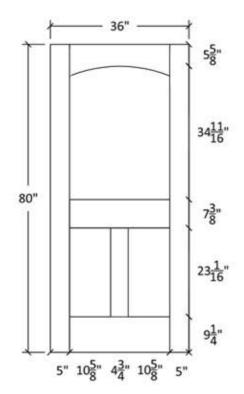

Note:

Cathedrals are drawn as a representation only. Our actual cathedrals are made from templates, leaving no method for actual scaled drawings.

Profile:7935

Profile:605