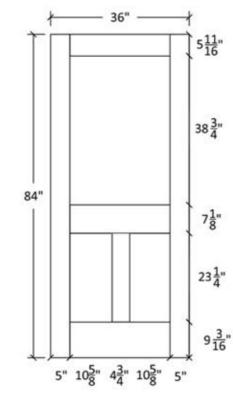

Note:

Cathedrals are drawn as a representation only. Our actual cathedrals are made from templates, leaving no method for actual scaled drawings.

Profile:7935

Profile:605