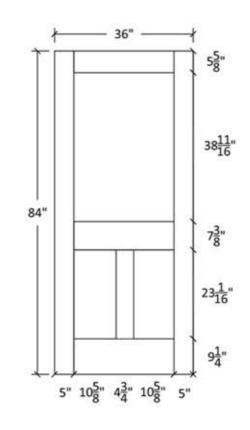

## Profile:7309



#### Profile:5503



| S B B B B B B B B B B B MINEL THE | DOOR THIN   | MUDIAN, DESCRIPTION |
|-----------------------------------|-------------|---------------------|
| Project Number:                   |             |                     |
| Freject Address                   |             |                     |
| Reject Phone                      | Project Fac |                     |
| Project E-Malt                    |             |                     |
|                                   |             |                     |
|                                   |             |                     |







## Profile:7309



#### Profile:5503



| Del    | S PPPPPPPP 1 Paint Ine |             | DOOR THPE | MULDIAN DESCRIPTION | 2               |
|--------|-------