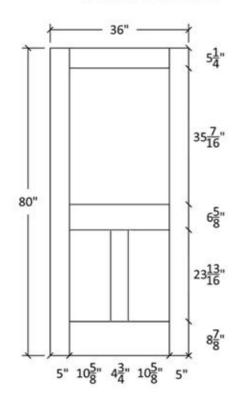

|                     |







## Profile:7309



#### Profile:5503



| Del    | S PPPPPPPP 1 Paint Ine |             | DOOR THPE | MULDIAN DESCRIPTION | 2               |
|--------|------------------------|-------------|-----------|---------------------|-----------------|
| and in | A Project Number       | e           |           |                     | くいろ             |
|        | Project Address        |             |           |                     | - Charles 11 10 |
|        | R Project Phone:       | Project Fac |           |                     | - Kode - O      |
|        | Contractor             |             |           |                     |                 |
|        | 1                      |             |           |                     |                 |















| E B B B B B B B B B B B B B B B B B B B | Project Tile:   | 2008 TMPE   | IPE WATDAM, DESCRIPTION | NO |
|-----------------------------------------|-----------------|-------------|-------------------------|----|
|                                         | Project Number  |             |                         |    |
|                                         | Project Address |             |                         |    |
| <b>5</b> 4                              | Project Phone:  | Project Fac |                         |    |
|                                         | Contractur:     |             |                         |    |
|                                         | Dave The        |             |                         |    |















| The states