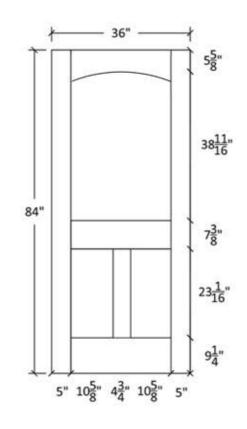

Note:

Cathedrals are drawn as a representation only. Our actual cathedrals are made from templates, leaving no method for actual scaled drawings.

Profile:7935

Profile:605