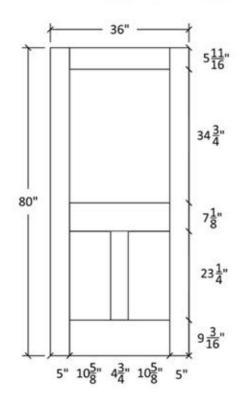

Note:

Cathedrals are drawn as a representation only. Our actual cathedrals are made from templates, leaving no method for actual scaled drawings.

Profile:7935

Profile:605