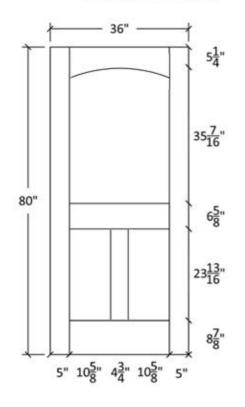

Note:

Cathedrals are drawn as a representation only. Our actual cathedrals are made from templates, leaving no method for actual scaled drawings.

Profile:7935

Profile:605