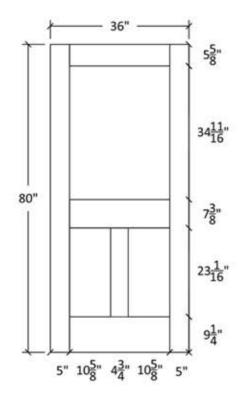

## Profile:7309



#### Profile:5503



| S B B B B B B B B B B B MINEL THE | DOOR THIN   | MUDIAN, DESCRIPTION |
|-----------------------------------|-------------|---------------------|
| Project Number:                   |             |                     |
| Freject Address                   |             |                     |
| Reject Phone                      | Project Fac |                     |
| Project E-Malt                    |             |                     |
|                                   |             |                     |
|                                   |             |                     |







## Profile:7309



#### Profile:5503



| Del    | S PPPPPPPP 1 Paint Ine |             | DOOR THPE | MULDIAN DESCRIPTION | 2               |
|--------|-----