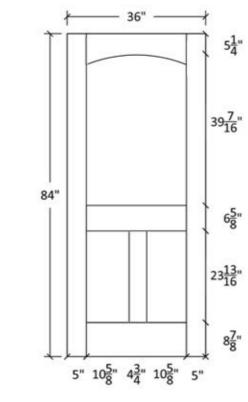

Note:

Cathedrals are drawn as a representation only. Our actual cathedrals are made from templates, leaving no method for actual scaled drawings.

Profile:7935

Profile:605