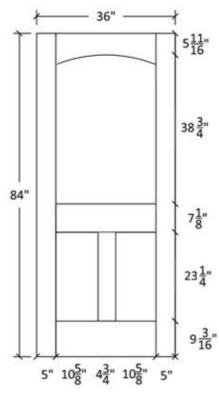

Note:

Cathedrals are drawn as a representation only. Our actual cathedrals are made from templates, leaving no method for actual scaled drawings.

Profile:7935

Profile:605