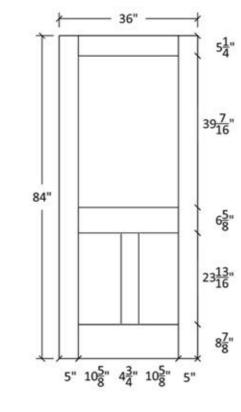

|                     |







## Profile:7309



#### Profile:5503



| Del    | S PPPPPPPP 1 Paint Ine |             | DOOR THPE | MULDIAN DESCRIPTION | 2               |
|--------|------------------------|-------------|-----------|---------------------|-----------------|
| and in | A Project Number       | e           |           |                     | くいろ             |
|        | Project Address        |             |           |                     | - Charles 11 10 |
|        | R Project Phone:       | Project Fac |           |                     | - Kode - O      |
|        | Contractor             |             |           |                     |                 |
|        | 1                      |             |           |                     |                 |















| E B B B B B B B B B B B B B B B B B B B | Project Tile:   | 2008 TMPE   | IPE WATDAM, DESCRIPTION | NO |
|-----------------------------------------|-----------------|-------------|-------------------------|----|
|                                         | Project Number  |             |                         |    |
|                                         | Project Address |             |                         |    |
| <b>5</b> 4                              | Project Phone:  | Project Fac |                         |    |
|                                         | Contractur:     |             |                         |    |
|                                         | Dave The        |             |                         |    |















| The states