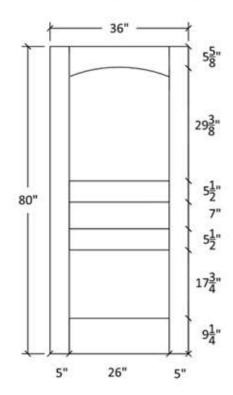

Note:

Cathedrals are drawn as a representation only. Our actual cathedrals are made from templates, leaving no method for actual scaled drawings.

Profile:7935

Profile:0027