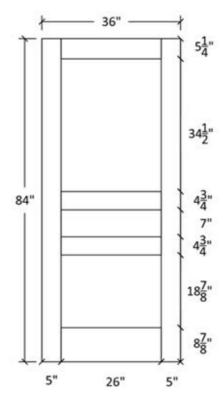

Note:

Cathedrals are drawn as a representation only. Our actual cathedrals are made from templates, leaving no method for actual scaled drawings.

Profile:7935

Profile:0027