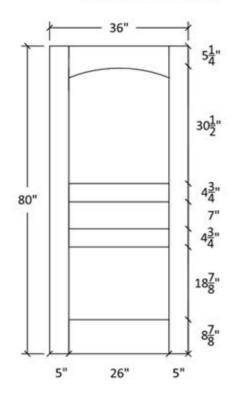

Note:

Cathedrals are drawn as a representation only. Our actual cathedrals are made from templates, leaving no method for actual scaled drawings.

Profile:7935

Profile:0027