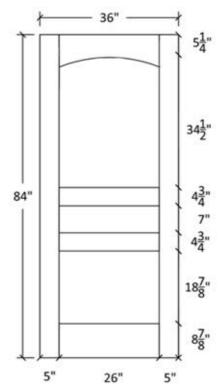

Note:

Cathedrals are drawn as a representation only. Our actual cathedrals are made from templates, leaving no method for actual scaled drawings.

Profile:7935

Profile:0027