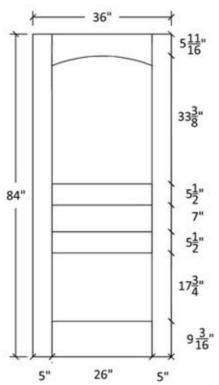

Note:

Cathedrals are drawn as a representation only. Our actual cathedrals are made from templates, leaving no method for actual scaled drawings.

Profile:7935

Profile:0027