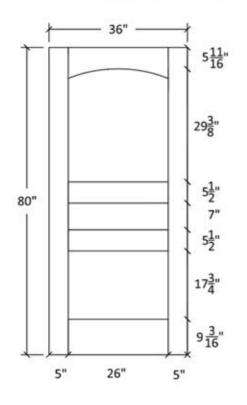

Note:

Cathedrals are drawn as a representation only. Our actual cathedrals are made from templates, leaving no method for actual scaled drawings.

Profile:7935

Profile:0027