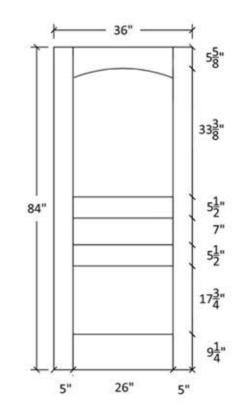

Note:

Cathedrals are drawn as a representation only. Our actual cathedrals are made from templates, leaving no method for actual scaled drawings.

Profile:7935

Profile:0027