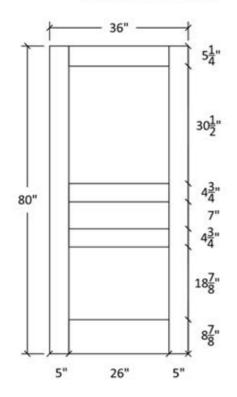

Note:

Cathedrals are drawn as a representation only. Our actual cathedrals are made from templates, leaving no method for actual scaled drawings.

Profile:7935

Profile:0027