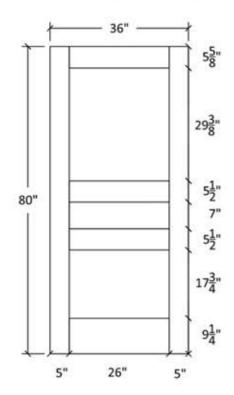

Note:

Cathedrals are drawn as a representation only. Our actual cathedrals are made from templates, leaving no method for actual scaled drawings.

Profile:7935

Profile:0027