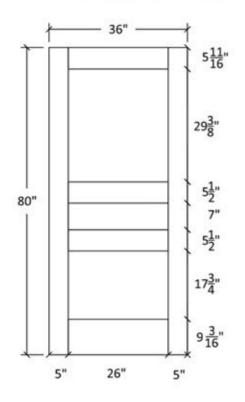

Note:

Cathedrals are drawn as a representation only. Our actual cathedrals are made from templates, leaving no method for actual scaled drawings.

Profile:7935

Profile:0027