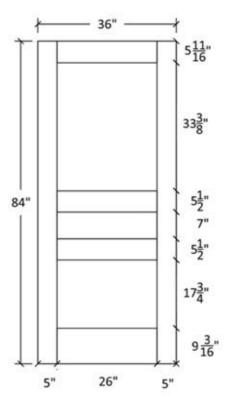

Note:

Cathedrals are drawn as a representation only. Our actual cathedrals are made from templates, leaving no method for actual scaled drawings.

Profile:7935

Profile:0027