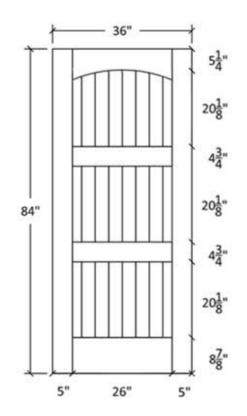

## Profile:605

26"

5"

8<del>13</del>"

5"

| ZXX                                                                                                                                                                                                                                                                                                                                                                                                                                                                                                                                                                                                                                                                                                                                                                                                                                                                                                                                                                                                                                                                                                                                                                                                                                                                                                                                                                                                                                                                                                                                                                                                                                                                                                                                                                                                                                                                                                                                                                                                                                                                                                                            | ( Nach, Mark |                | X           | Seneca, KS |
|--------------------------------------------------------------------------------------------------------------------------------------------------------------------------------------------------------------------------------------------------------------------------------------------------------------------------------------------------------------------------------------------------------------------------------------------------------------------------------------------------------------------------------------------------------------------------------------------------------------------------------------------------------------------------------------------------------------------------------------------------------------------------------------------------------------------------------------------------------------------------------------------------------------------------------------------------------------------------------------------------------------------------------------------------------------------------------------------------------------------------------------------------------------------------------------------------------------------------------------------------------------------------------------------------------------------------------------------------------------------------------------------------------------------------------------------------------------------------------------------------------------------------------------------------------------------------------------------------------------------------------------------------------------------------------------------------------------------------------------------------------------------------------------------------------------------------------------------------------------------------------------------------------------------------------------------------------------------------------------------------------------------------------------------------------------------------------------------------------------------------------|--------------|----------------|-------------|------------|
| MATDRAL OESCRETION                                                                                                                                                                                                                                                                                                                                                                                                                                                                                                                                                                                                                                                                                                                                                                                                                                                                                                                                                                                                                                                                                                                                                                                                                                                                                                                                                                                                                                                                                                                                                                                                                                                                                                                                                                                                                                                                                                                                                                                                                                                                                                             |              |                |             |            |
| DOOR THY                                                                                                                                                                                                                                                                                                                                                                                                                                                                                                                                                                                                                                                                                                                                                                                                                                                                                                                                                                                                                                                                                                                                                                                                                                                                                                                                                                                                                                                                                                                                                                                                                                                                                                                                                                                                                                                                                                                                                                                                                                                                                                                       |              |                |             |            |
|                                                                                                                                                                                                                                                                                                                                                                                                                                                                                                                                                                                                                                                                                                                                                                                                                                                                                                                                                                                                                                                                                                                                                                                                                                                                                                                                                                                                                                                                                                                                                                                                                                                                                                                                                                                                                                                                                                                                                                                                                                                                                                                                |              | and tollow     |             |            |
| The Day of the Line of | MED.         | Project C-Molt | Contractor: | Ž.         |
| Date<br>issued<br>Sheet<br>Number                                                                                                                                                                                                                                                                                                                                                                                                                                                                                                                                                                                                                                                                                                                                                                                                                                                                                                                                                                                                                                                                                                                                                                                                                                                                                                                                                                                                                                                                                                                                                                                                                                                                                                                                                                                                                                                                                                                                                                                                                                                                                              |              |                |             |            |