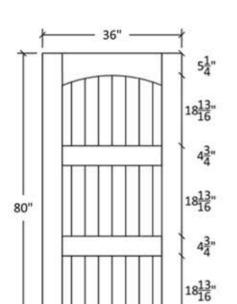

## FR-30-RV

| 1               | - March |                 | X 7 1      | 000                                                                      |
|-----------------|---------|-----------------|------------|--------------------------------------------------------------------------|
|                 |         |                 |            |                                                                          |
|                 |         |                 |            |                                                                          |
|                 |         | Project Face    |            |                                                                          |
| Project Number: |         | Project Phone:  | Contractor | Sheet Tiber                                                              |
| $\vdash$        |         |                 |            | *****                                                                    |
|                 | 906     | Project Number: | SIONS      | Project Number: Project Adoms: Project Foune: Project E-add: Contractor: |

## FR-30-RVA