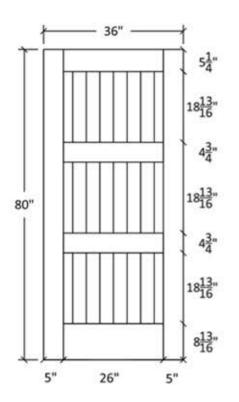

## FR-30-RV









| 1               | - March |                 | X 7 1      | 000                                                                      |
|-----------------|---------|-----------------|------------|--------------------------------------------------------------------------|
|                 |         |                 |            |                                                                          |
|                 |         |                 |            |                                                                          |
|                 |         | Project Face    |            |                                                                          |
| Project Number: |         | Project Phone:  | Contractor | Sheet Tiber