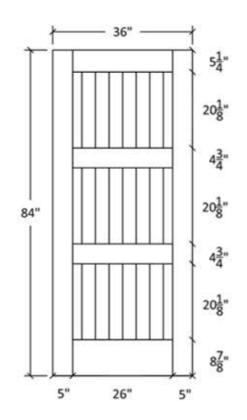

## Profile:605

26"

5"

8<del>13</del>"

5"

| ZXX                                                                                                                                                                                                                                                                                                                                                                                                                                                                                                                                                                                                                                                                                                                                                                                                                                                                                                                                                                                                                                                                                                                                                                                                                                                                                                                                                                                                                                                                                                                                                                                                                                                                                                                                                                                                                                                                                                                                                                                                                                                                                                                            | ( Nach, Mark |                | X           | Seneca, KS |
|--------------------------------------------------------------------------------------------------------------------------------------------------------------------------------------------------------------------------------------------------------------------------------------------------------------------------------------------------------------------------------------------------------------------------------------------------------------------------------------------------------------------------------------------------------------------------------------------------------------------------------------------------------------------------------------------------------------------------------------------------------------------------------------------------------------------------------------------------------------------------------------------------------------------------------------------------------------------------------------------------------------------------------------------------------------------------------------------------------------------------------------------------------------------------------------------------------------------------------------------------------------------------------------------------------------------------------------------------------------------------------------------------------------------------------------------------------------------------------------------------------------------------------------------------------------------------------------------------------------------------------------------------------------------------------------------------------------------------------------------------------------------------------------------------------------------------------------------------------------------------------------------------------------------------------------------------------------------------------------------------------------------------------------------------------------------------------------------------------------------------------|--------------|----------------|-------------|------------|
| MATDRAL OESCRETION                                                                                                                                                                                                                                                                                                                                                                                                                                                                                                                                                                                                                                                                                                                                                                                                                                                                                                                                                                                                                                                                                                                                                                                                                                                                                                                                                                                                                                                                                                                                                                                                                                                                                                                                                                                                                                                                                                                                                                                                                                                                                                             |              |                |             |            |
| DOOR THY                                                                                                                                                                                                                                                                                                                                                                                                                                                                                                                                                                                                                                                                                                                                                                                                                                                                                                                                                                                                                                                                                                                                                                                                                                                                                                                                                                                                                                                                                                                                                                                                                                                                                                                                                                                                                                                                                                                                                                                                                                                                                                                       |              |                |             |            |
|                                                                                                                                                                                                                                                                                                                                                                                                                                                                                                                                                                                                                                                                                                                                                                                                                                                                                                                                                                                                                                                                                                                                                                                                                                                                                                                                                                                                                                                                                                                                                                                                                                                                                                                                                                                                                                                                                                                                                                                                                                                                                                                                |              | and tollow     |             |            |
| The Day of the Line of | MED.         | Project C-Molt | Contractor: | Ž.         |
| Date<br>issued<br>Sheet<br>Number                                                                                                                                                                                                                                                                                                                                                                                                                                                                                                                                                                                                                                                                                                                                                                                                                                                                                                                                                                                                                                                                                                                                                                                                                                                                                                                                                                                                                                                                                                                                                                                                                                                                                                                                                                                                                                                                                                                                                                                                                                                                                              |              |                |             |            |