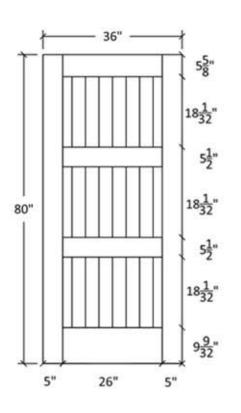

## FR-30-RV

| 1               | - March |                 | X 7 1      | 000                                                                      |
|-----------------|---------|-----------------|------------|--------------------------------------------------------------------------|
|                 |         |                 |            |                                                                          |
|                 |         |                 |            |                                                                          |
|                 |         | Project Face    |            |                                                                          |
| Project Number: |         | Project Phone:  | Contractor | Sheet Tiber                                                              |
| $\vdash$        |         |                 |            | *****                                                                    |
|                 | 906     | Project Number: | SIONS      | Project Number: Project Adoms: Project Foune: Project E-add: Contractor: |