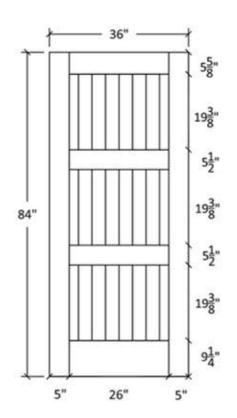

## FR-30-RV









| 1               | - March |                 | X 7 1      | 000                                                                      |
|-----------------|---------|-----------------|------------|--------------------------------------------------------------------------|
|                 |         |                 |            |                                                                          |
|                 |         |                 |            |                                                                          |
|                 |         | Project Face    |            |                                                                          |
| Project Number: |         | Project Phone:  | Contractor | Sheet Tiber