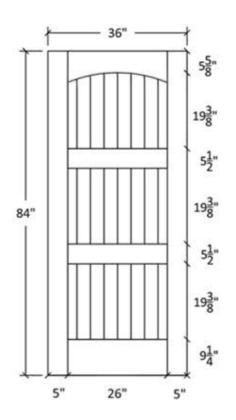

## FR-30-RV









| 1               | - March |                 | X 7 1      | 000                                                                      |
|-----------------|---------|-----------------|------------|--------------------------------------------------------------------------|
|                 |         |                 |            |                                                                          |
|                 |         |                 |            |                                                                          |
|                 |         | Project Face    |            |                                                                          |
| Project Number: |         | Project Phone:  | Contractor | Sheet Tiber