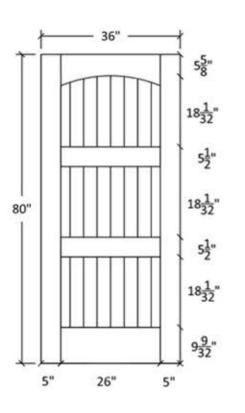

## FR-30-RV









| 1               | - March |                 | X 7 1      | 000                                                                      |
|-----------------|---------|-----------------|------------|--------------------------------------------------------------------------|
|                 |         |                 |            |                                                                          |
|                 |         |                 |            |                                                                          |
|                 |         | Project Face    |            |                                                                          |
| Project Number: |         | Project Phone:  | Contractor | Sheet Tiber