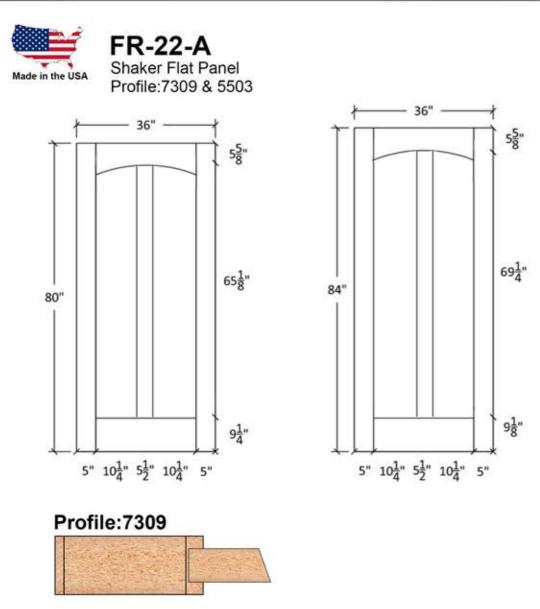

## Profile:7309

| Shi | E & B B B B B B B B B F B F PANE THE | DOOR THE     | MUDIAN, DESCRIPTION | 2          |
|-----|--------------------------------------|--------------|---------------------|------------|
|     |                                      |              |                     | くして        |
| +   |                                      |              |                     | - ( Noch ) |
|     | Project Phone:                       | Project Fox: |                     | non long   |
|     |                                      |              |                     | N X 7      |
|     | 2                                    |              |                     | Conoca KC  |