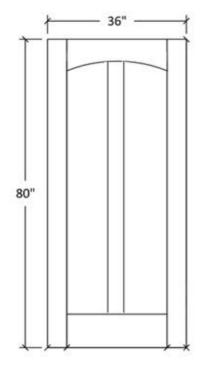

| Project Fac |
|-------------|
|             |

Note:

Cathedrals are drawn as a representation only. Our actual cathedrals are made from templates, leaving no method for actual scaled drawings.

Profile:7935