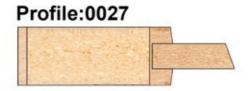

|                     |                |
|                               |           |     |                     |                |
| Sent                          |           |     |                     | Seneca, KS     |















| Project Tille:                  | 2441 8000    | THE | WOLDAN, DESCRIPTION |
|---------------------------------|--------------|-----|---------------------|
| Project Number:                 |              |     |                     |
| Project Address:                |              |     |                     |
| Project Phone:<br>Device F_10.0 | Project Fax: |     |                     |
| Contracture.                    |              |     |                     |
| 241 724                         |              | -   |                     |















| Project Fac |
|-------------|
|             |





Note:

Cathedrals are drawn as a representation only. Our actual cathedrals are made from templates, leaving no method for actual scaled drawings.





Profile:7935



Profile:0027







Profile:605



## Profile:5505



## Profile:5503



## Profile:7309



| Shi | E & B B B B B B B B B F B F PANE THE | DOOR THE     | MUDIAN, DESCRIPTION | 2          |
|-----|--------------------------------------|--------------|---------------------|------------|
|     |                                      |              |                     | くして        |
| +   |                                      |              |                     | - ( Noch ) |
|     | Project Phone:                       | Project Fox: |                     | non long