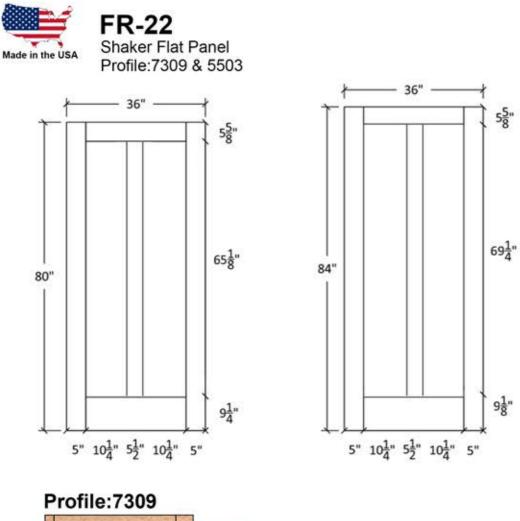

## Profile:7309

| Shi | E & B B B B B B B B B F B F PANE THE | DOOR THE     | MUDIAN, DESCRIPTION | 2          |
|-----|--------------------------------------|--------------|---------------------|------------|
|     |                                      |              |                     | くして        |
| +   |                                      |              |                     | - ( Noch ) |
|     | Project Phone:                       | Project Fox: |                     | non long   |
|     |                                      |              |                     | N X 7      |
|     | 2                                    |              |                     | Conoca KC  |