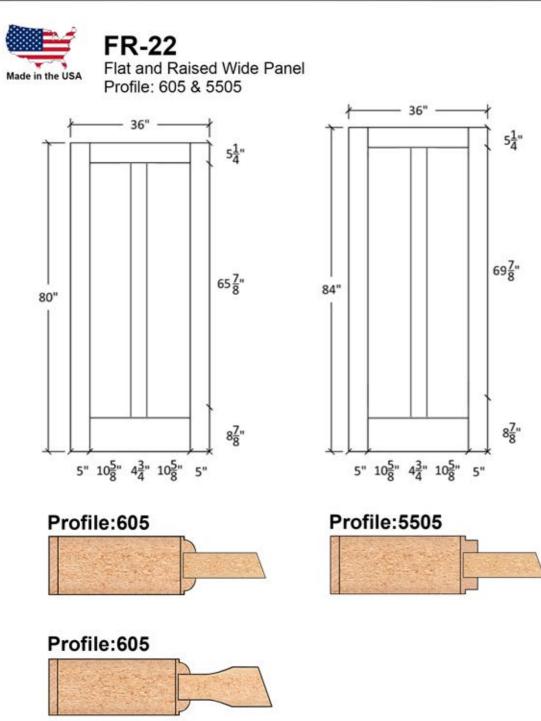

|           |                     |
|     |   |      | Project Phone:   | Project Fax |           |                     |
|     |   | Deep |                  |             |           |                     |
|     | _ |      | Sant The         |             |           |                     |







| P D D D D D D F I Project The | DOOR THE    | WOLDSWIT DESCRIPTION |
|-------------------------------|-------------|----------------------|
| Project Number:               |             |                      |
|                               |             |                      |
|                               | Project Fac |                      |
|                               |             |                      |
| 1                             |             |                      |



| S P P P P P P P P F R Majert The | DOOR THPC   | MUDIAN, DESCRIPTION |
|----------------------------------|-------------|---------------------|
| Project Number:                  |             |                     |
| ε                                |             |                     |
|                                  | Project Fac |                     |
| Contracture                      |             |                     |
| YEL YES                          |             |                     |



| IS & PPPPPPPPF I & Majert The | DOOR THPC | THE | WOLDOW, DESCRIPTION | 2              |
|-------------------------------|-----------|-----|---------------------|----------------|
| -                             |           |     |                     |                |
| l