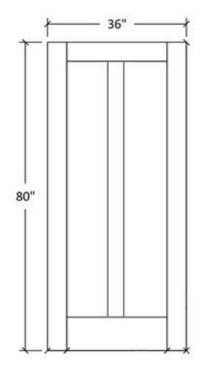

| Project Fac |
|-------------|
|             |

Note:

Cathedrals are drawn as a representation only. Our actual cathedrals are made from templates, leaving no method for actual scaled drawings.

Profile:7935