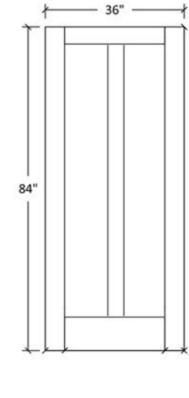

| Project Fac |
|-------------|
|             |

Note:

Cathedrals are drawn as a representation only. Our actual cathedrals are made from templates, leaving no method for actual scaled drawings.

Profile:7935