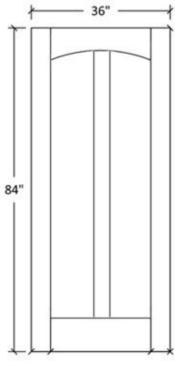

| Project Fac |
|-------------|
|             |

Note:

Cathedrals are drawn as a representation only. Our actual cathedrals are made from templates, leaving no method for actual scaled drawings.

Profile:7935