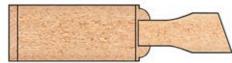

## Flat and Raised Wide Panel

Profile: 605 & 5505

## FR-21-A

Flat and Raised Wide Panel

Profile: 605 & 5505