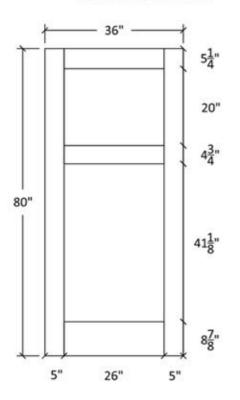

## FR-21

Shaker Flat Panel Profile:7309 & 5503





## Profile:7309







## FR-21-A

Shaker Flat Panel Profile:7309 & 5503





## Profile:7309







## FR-21

## Flat and Raised Wide Panel

Profile: 605 & 5505





## Profile:605











## FR-21-A

Flat and Raised Wide Panel

Profile: 605 & 5505





## Profile:605











## FR-21-A

# Flat and Raised Wide Panel Profile:7935 & 0027





Profile:7935



Profile:0027







## FR-21

# Flat and Raised Wide Panel Profile:7935 & 0027





Profile:7935



Profile:0027



Profile:7935





## FR-21-C Flat and Raised Panel



#### Note:

Cathedrals are drawn as a representation only. Our actual cathedrals are made from templates, leaving no method for actual scaled drawings.