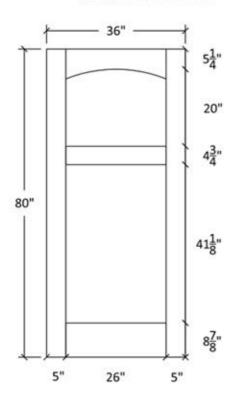

## FR-21

Shaker Flat Panel Profile:7309 & 5503





## Profile:7309







## FR-21-A

Shaker Flat Panel Profile:7309 & 5503





## Profile:7309







## FR-21

## Flat and Raised Wide Panel

Profile: 605 & 5505





## Profile:605











## FR-21-A

Flat and Raised Wide Panel

Profile: 605 & 5505





## Profile:605











## FR-21-A

# Flat and Raised Wide Panel Profile:7935 & 0027





Profile:7935



Profile:0027







## FR-21

# Flat and Raised Wide Panel Profile:7935 & 0027





Profile:7935



Profile:0027



Profile:7935





## FR-21-C Flat and Raised Panel



#### Note:

Cathedrals are drawn as a representation only. Our actual cathedrals are made from templates, leaving no method for actual scaled drawings.