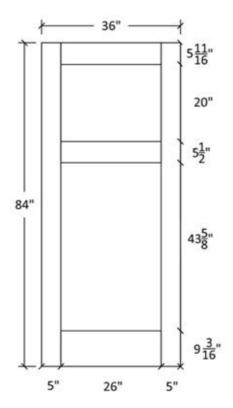

## FR-21

## Flat and Raised Wide Panel

Profile: 605 & 5505

## Profile:605

## FR-21-A

Flat and Raised Wide Panel

Profile: 605 & 5505