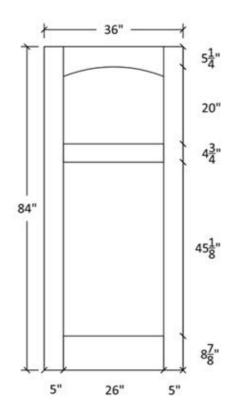

## FR-21

Shaker Flat Panel Profile:7309 & 5503





## Profile:7309







## FR-21-A

Shaker Flat Panel Profile:7309 & 5503





## Profile:7309







## FR-21

## Flat and Raised Wide Panel

Profile: 605 & 5505





## Profile:605











## FR-21-A

Flat and Raised Wide Panel

Profile: 605 & 5505





## Profile:605











## FR-21-A

# Flat and Raised Wide Panel Profile:7935 & 0027





Profile:7935



Profile:0027







## FR-21

# Flat and Raised Wide Panel Profile:7935 & 0027





Profile:7935



Profile:0027



Profile:7935





## FR-21-C Flat and Raised Panel



#### Note:

Cathedrals are drawn as a representation only. Our actual cathedrals are made from templates, leaving no method for actual scaled drawings.