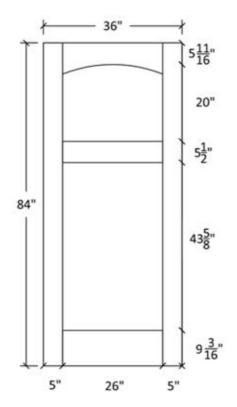

## FR-21

Shaker Flat Panel Profile:7309 & 5503

#### Note:

Cathedrals are drawn as a representation only. Our actual cathedrals are made from templates, leaving no method for actual scaled drawings.