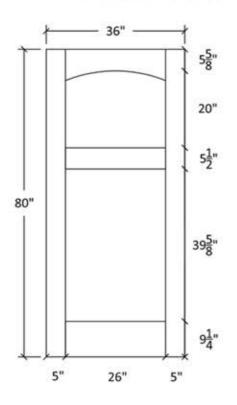

## FR-21

Shaker Flat Panel Profile:7309 & 5503

## Profile:7309

## FR-21-A

Shaker Flat Panel Profile:7309 & 5503

#### Note:

Cathedrals are drawn as a representation only. Our actual cathedrals are made from templates, leaving no method for actual scaled drawings.