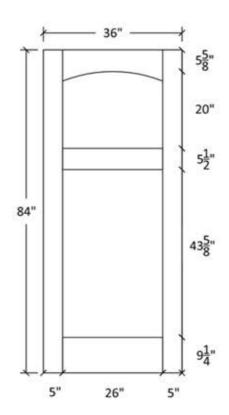

## FR-21

Shaker Flat Panel Profile:7309 & 5503

## Profile:7309

## FR-21-A

Shaker Flat Panel Profile:7309 & 5503

#### Note:

Cathedrals are drawn as a representation only. Our actual cathedrals are made from templates, leaving no method for actual scaled drawings.