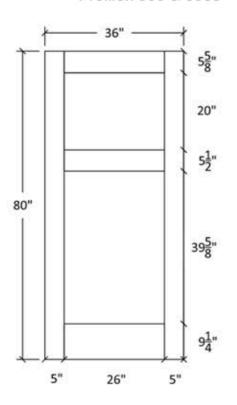

## FR-21

Shaker Flat Panel Profile:7309 & 5503

## FR-21-A

Shaker Flat Panel Profile:7309 & 5503

## FR-21