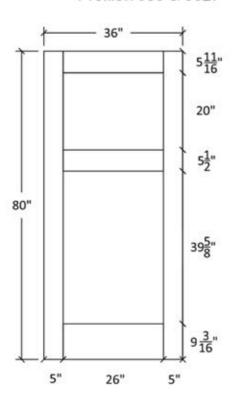

## FR-21

Shaker Flat Panel Profile:7309 & 5503

## Profile:7309

## FR-21-A

Shaker Flat Panel Profile:7309 & 5503