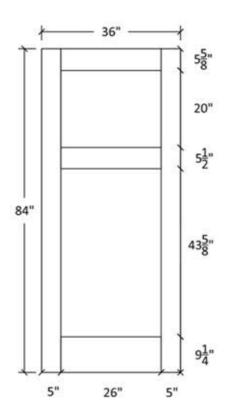

## FR-21

Shaker Flat Panel Profile:7309 & 5503





## Profile:7309







## FR-21-A

Shaker Flat Panel Profile:7309 & 5503





## Profile:7309







## FR-21

## Flat and Raised Wide Panel

Profile: 605 & 5505





## Profile:605











## FR-21-A

Flat and Raised Wide Panel

Profile: 605 & 5505





## Profile:605











## FR-21-A

# Flat and Raised Wide Panel Profile:7935 & 0027





Profile:7935



Profile:0027







## FR-21

# Flat and Raised Wide Panel Profile:7935 & 0027





Profile:7935



Profile:0027



Profile:7935





## FR-21-C Flat and Raised Panel



#### Note:

Cathedrals are drawn as a representation only. Our actual cathedrals are made from templates, leaving no method for actual scaled drawings.