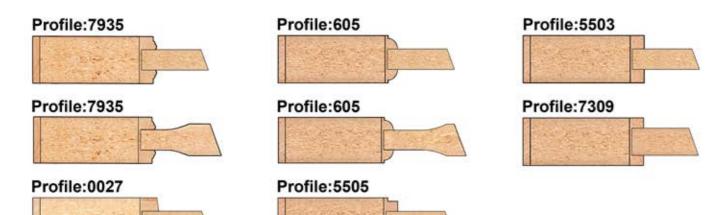

## FR-21

Shaker Flat Panel Profile:7309 & 5503

## FR-21-A

Shaker Flat Panel Profile:7309 & 5503

## FR-21

## Flat and Raised Wide Panel

Profile: 605 & 5505

## FR-21-A

Flat and Raised Wide Panel

Profile: 605 & 5505

## FR-21-A

# Flat and Raised Wide Panel Profile:7935 & 0027

Profile:7935

Profile:0027

# Flat and Raised Wide Panel Profile:7935 & 0027

Profile:7935

Profile:0027

Profile:7935