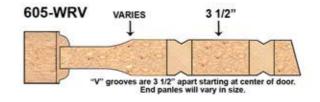

## FR-21-RVA

| ZXX                 | ( Nach, Marse |                | 2          | Seneca, KS |
|---------------------|---------------|----------------|------------|------------|
| MATDRAL DESCRIPTION |               |                |            |            |
| DOOR THPE           |               |                |            |            |
|                     | Boolean Form  |                |            |            |
| Toolse Dote         | -             | Project E-Male | Confractor | ž.         |
| Sheet<br>Number     |               |                |            |            |