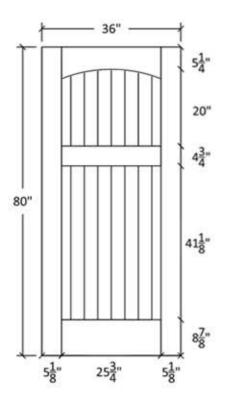

| THE SE PERPERPER S. |        | DOOR THY | MATERIAL DESCRIPTION | 7           |
|---------------------------------------------------------|--------|----------|----------------------|-------------|
| and                 | under  |          |                      |             |
| Apple                                                   |        |          |                      | Coop, Doort |
| Project E-Molt                                          | - Mail |          |                      |             |
|                                                         |        |          |                      | X           |
| 1                                                       |        |          |                      | Seneca. KS  |
|                                                         |        |          |                      |             |