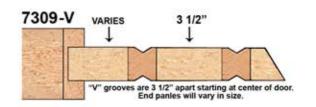

## FR-21-RVA

| ZXX                 | ( Nach, Marse |                | 2          | Seneca, KS |
|---------------------|---------------|----------------|------------|------------|
| MATDRAL DESCRIPTION |               |                |            |            |
| DOOR THPE           |               |                |            |            |
|                     | Boolean Form  |                |            |            |
| Toolse Dote         | -             | Project E-Male | Confractor | ž.         |
| Sheet<br>Number     |               |                |            |            |