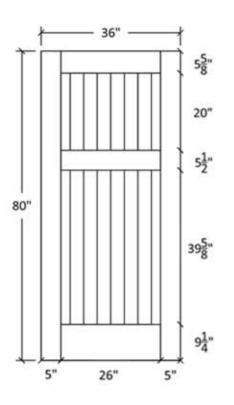

| THE SE PERPERPER S. |        | DOOR THY | MATERIAL DESCRIPTION | 7           |
|---------------------------------------------------------|--------|----------|----------------------|-------------|
| and                 | under  |          |                      |             |
| Apple                                                   |        |          |                      | Coop, Doort |
| Project E-Molt                                          | - Mail |          |                      |             |
|                                                         |        |          |                      | X           |
| 1                                                       |        |          |                      | Seneca. KS  |
|                                                         |        |          |                      |             |