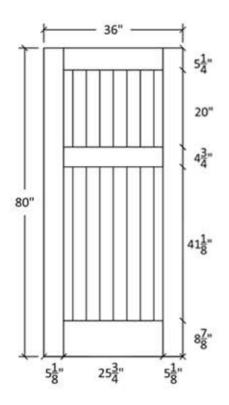

-----------------------------------------------|--------|----------|----------------------|-------------|
| and                 | under  |          |                      |             |
| Apple                                                   |        |          |                      | Coop, Doort |
| Project E-Molt                                          | - Mail |          |                      |             |
|                                                         |        |          |                      | X           |
| 1                                                       |        |          |                      | Seneca. KS  |
|                                                         |        |          |                      |             |













## FR-21-RV











| 7                    |                 | Janes 1 Janes    | See I See      | 7           | )           |
|----------------------|-----------------|------------------|----------------|-------------|-------------|
|                      | 7               | 7                |                | 7           |             |
| MATERIAL DESCRIPTION |                 |                  |                |             |             |
| 24T 9000             |                 |                  |                |             |             |
|                      |                 |                  | Project Fac    |             |             |
| Project Title:       | Project Number: | Project Address: | Project Phone: | Dontractor: | Shart Tibe: |
| REV<br>No.           |                 |