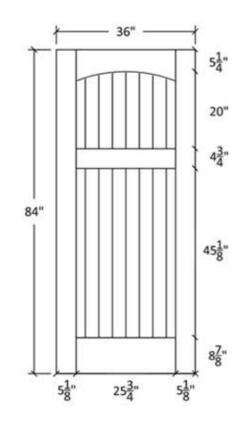

## FR-21-RV

| 7                    |                 | Janes 1 Janes    | See I See      | 7           | )           |
|----------------------|-----------------|------------------|----------------|-------------|-------------|
|                      | 7               | 7                |                | 7           |             |
| MATERIAL DESCRIPTION |                 |                  |                |             |             |
| 24T 9000             |                 |                  |                |             |             |
|                      |                 |                  | Project Fac    |             |             |
| Project Title:       | Project Number: | Project Address: | Project Phone: | Dontractor: | Shart Tibe: |
| REV<br>No.           |                 | -                |                | Descr       |             |
| 4444444              | Det             | _                |                |             |             |