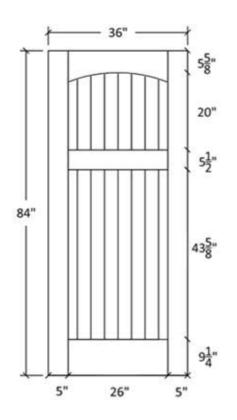

|
|---------------------------------------------------------|--------|----------|----------------------|-------------|
| and                 | under  |          |                      |             |
| Apple                                                   |        |          |                      | Coop, Doort |
| Project E-Molt                                          | - Mail |          |                      |             |
|                                                         |        |          |                      | X           |
| 1                                                       |        |          |                      | Seneca. KS  |
|                                                         |        |          |                      |             |













## FR-21-RV











| 7                    |                 | Janes 1 Janes    | See I See      | 7           | )           |
|----------------------|-----------------|------------------|----------------|-------------|-------------|
|                      | 7               | 7                |                | 7           |             |
| MATERIAL DESCRIPTION |                 |                  |                |             |             |
| 24T 9000             |                 |                  |                |             |             |
|                      |                 |                  | Project Fac    |             |             |
| Project Title:       | Project Number: | Project Address: | Project Phone: | Dontractor: | Shart Tibe: |
| REV<br>No.