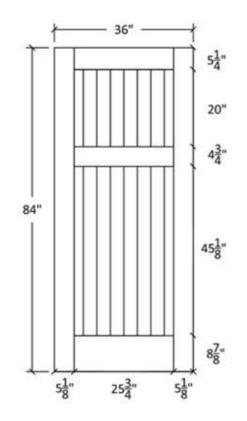

---------------------------------------------|--------|----------|----------------------|-------------|
| and                 | under  |          |                      |             |
| Apple                                                   |        |          |                      | Coop, Doort |
| Project E-Molt                                          | - Mail |          |                      |             |
|                                                         |        |          |                      | X           |
| 1                                                       |        |          |                      | Seneca. KS  |
|                                                         |        |          |                      |             |













## FR-21-RV











| 7                    |                 | Janes 1 Janes    | See I See      | 7           | )           |
|----------------------|-----------------|------------------|----------------|-------------|-------------|
|                      | 7               | 7                |                | 7           |             |
| MATERIAL DESCRIPTION |                 |                  |                |             |             |
| 24T 9000             |                 |                  |                |             |             |
|                      |                 |                  | Project Fac    |             |             |
| Project Title:       | Project Number: | Project Address: | Project Phone: | Dontractor: | Shart Tibe: |
| REV<br>No.           |                 | -