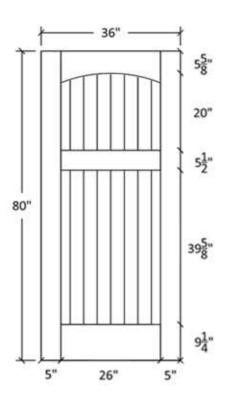

7           |
|---------------------------------------------------------|--------|----------|----------------------|-------------|
| and                 | under  |          |                      |             |
| Apple                                                   |        |          |                      | Coop, Doort |
| Project E-Molt                                          | - Mail |          |                      |             |
|                                                         |        |          |                      | X           |
| 1                                                       |        |          |                      | Seneca. KS  |
|                                                         |        |          |                      |             |













## FR-21-RV











| 7                    |                 | Janes 1 Janes    | See I See      | 7           | )           |
|----------------------|-----------------|------------------|----------------|-------------|-------------|
|                      | 7               | 7                |                | 7           |             |
| MATERIAL DESCRIPTION |                 |                  |                |             |             |
| 24T 9000             |                 |                  |                |             |             |
|                      |                 |                  | Project Fac    |             |             |
| Project Title:       | Project Number: | Project Address: | Project Phone: | Dontractor: | Shart Tibe: |
| REV<br>No.