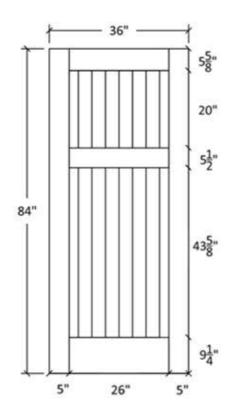

## FR-21-RV

| 7                    |                 | Janes 1 Janes    | See I See      | 7           | )           |
|----------------------|-----------------|------------------|----------------|-------------|-------------|
|                      | 7               | 7                |                | 7           |             |
| MATERIAL DESCRIPTION |                 |                  |                |             |             |
| 24T 9000             |                 |                  |                |             |             |
|                      |                 |                  | Project Fac    |             |             |
| Project Title:       | Project Number: | Project Address: | Project Phone: | Dontractor: | Shart Tibe: |
| REV<br>No.           |                 | -                |                | Descr       |             |
| 4444444              | Det             | _                |                |             |             |