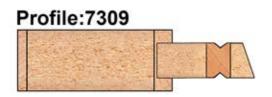

## FR-21-RVA

| ZXX                 | ( Nach, Marse |                | 2          | Seneca, KS |
|---------------------|---------------|----------------|------------|------------|
| MATDRAL DESCRIPTION |               |                |            |            |
| DOOR THPE           |               |                |            |            |
|                     | Boolean Form  |                |            |            |
| Toolse Dote         | -             | Project E-Male | Confractor | ž.         |
| Sheet<br>Number     |               |                |            |            |