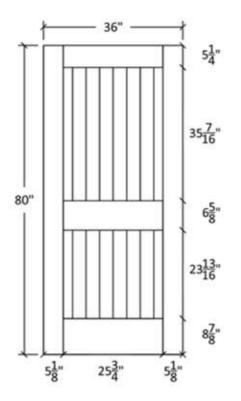

## FR-20-RV









| XXX                               | Chash. Manne | The state of the s | 7 27       | Seneca, KS |
|-----------------------------------|--------------|----------------------------------------------------------------------------------------------------------------------------------------------------------------------------------------------------------------------------------------------------------------------------------------------------------------------------------------------------------------------------------------------------------------------------------------------------------------------------------------------------------------------------------------------------------------------------------------------------------------------------------------------------------------