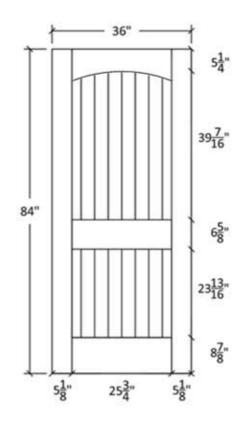

## FR-20-RVA

| 7                     |                     | anh. I Donne   | See Aller     | 7           | 07         |
|-----------------------|---------------------|----------------|---------------|-------------|------------|
|                       | 7                   |                |               | 7           |            |
| MATERIAL DESCRIPTION  |                     |                |               |             |            |
| DOOR TIPE             |                     |                |               |             |            |
|                       |                     |                | Project Fac   |             |            |
|                       |                     |                |               |             |            |
| rject Titler          | oject Number:       | oject Address: | tject Phone:  | antraction. | met Tiller |
| APPROVE IN PROPERTIES | 990 Project Number: | B              | Project Phone | Contractor  | 1          |
| MEN.                  | Code                | •              | De            |             |            |