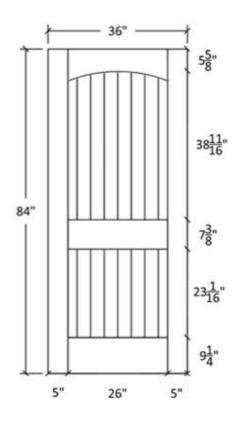

## FR-20-RVA

| 7                     |                     | anh. I Donne   | See Aller     | 7           | 07         |
|-----------------------|---------------------|----------------|---------------|-------------|------------|
|                       | 7                   |                |               | 7           |            |
| MATERIAL DESCRIPTION  |                     |                |               |             |            |
| DOOR TIPE             |                     |                |               |             |            |
|                       |                     |                | Project Fac   |             |            |
|                       |                     |                |               |             |            |
| rject Titler          | oject Number:       | oject Address: | tject Phone:  | antraction. | met Tiller |
| APPROVE IN PROPERTIES | 990 Project Number: | B              | Project Phone | Contractor  | 1          |
| MEN.                  | Code                | •              | De            |             |            |