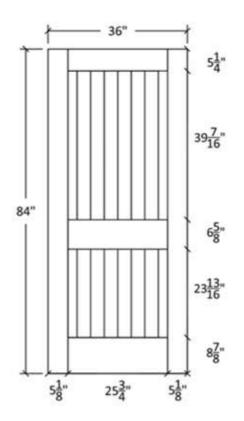

## FR-20-RV









| XXX                               | Chash. Manne | The state of the s | 7 27       | Seneca, KS |
|-----------------------------------|--------------|------------------------------------------------------------------------------------------------------------------------------------------------------------------------------------------------------------------------------------------------------------------------------------------------------------------------------------------------------------------------------------------------------------------------------------------------------------------------------------------------------------------------------------------------------------------------------------------------------------------------------------------------------------------