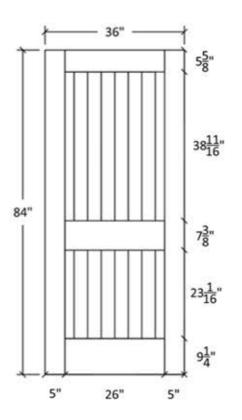

## FR-20-RVA

| 7                     |                     | anh. I Donne   | See Aller     | 7           | 07         |
|-----------------------|---------------------|----------------|---------------|-------------|------------|
|                       | 7                   |                |               | 7           |            |
| MATERIAL DESCRIPTION  |                     |                |               |             |            |
| DOOR TIPE             |                     |                |               |             |            |
|                       |                     |                | Project Fac   |             |            |
|                       |                     |                |               |             |            |
| rject Titler          | oject Number:       | oject Address: | tject Phone:  | antraction. | met Tiller |
| APPROVE IN PROPERTIES | 990 Project Number: | B              | Project Phone | Contractor  | 1          |
| MEN.                  | Code                | •              | De            |             |            |