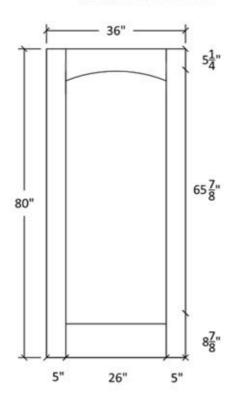

## FR-10

Shaker Flat Panel Profile:7309 & 5503





### Profile:7309







## FR-10-A

Shaker Flat Panel Profile:7309 & 5503





### Profile:7309







### FR-10

Flat and Raised Wide Panel Profile: 605 & 5505













### FR-10-A

Flat and Raised Wide Panel

Profile: 605 & 5505

















### FR-10

# Flat and Raised Wide Panel Profile:7935 & 0027





Profile:7935



Profile:0027







### FR-10-A

# Flat and Raised Wide Panel Profile:7935 & 0027





Profile:7935



Profile:0027



#### Profile:7935



Soots

Dete Issued

Sheet Number



### FR-10-C Flat and Raised Panel



#### Note:

Cathedrals are drawn as a representation only. Our actual cathedrals are made from templates, leaving no method for actual scaled drawings.