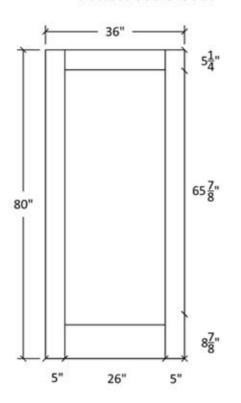

## FR-10-A

Shaker Flat Panel Profile:7309 & 5503

### Profile:7309

#### Note:

Cathedrals are drawn as a representation only. Our actual cathedrals are made from templates, leaving no method for actual scaled drawings.