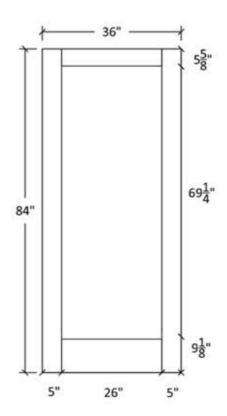

## FR-10

Shaker Flat Panel Profile:7309 & 5503





### Profile:7309







## FR-10-A

Shaker Flat Panel Profile:7309 & 5503





### Profile:7309







### FR-10

Flat and Raised Wide Panel Profile: 605 & 5505













### FR-10-A

Flat and Raised Wide Panel

Profile: 605 & 5505

















### FR-10

# Flat and Raised Wide Panel Profile:7935 & 0027





Profile:7935



Profile:0027







### FR-10-A

# Flat and Raised Wide Panel Profile:7935 & 0027





Profile:7935



Profile:0027



#### Profile:7935



Soots

Dete Issued

Sheet Number



### FR-10-C Flat and Raised Panel



#### Note:

Cathedrals are drawn as a representation only. Our actual cathedrals are made from templates, leaving no method for actual scaled drawings.