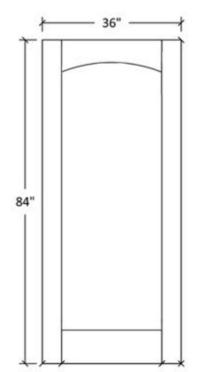

## FR-10-A

Shaker Flat Panel Profile:7309 & 5503

### Profile:7309

#### Note:

Cathedrals are drawn as a representation only. Our actual cathedrals are made from templates, leaving no method for actual scaled drawings.