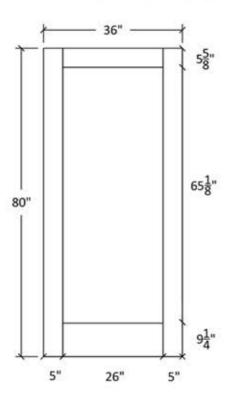

## FR-10

Shaker Flat Panel Profile:7309 & 5503





### Profile:7309







## FR-10-A

Shaker Flat Panel Profile:7309 & 5503





### Profile:7309







### FR-10

Flat and Raised Wide Panel Profile: 605 & 5505













### FR-10-A

Flat and Raised Wide Panel

Profile: 605 & 5505

















### FR-10

# Flat and Raised Wide Panel Profile:7935 & 0027





Profile:7935



Profile:0027







### FR-10-A

# Flat and Raised Wide Panel Profile:7935 & 0027





Profile:7935



Profile:0027



#### Profile:7935



Soots

Dete Issued

Sheet Number



### FR-10-C Flat and Raised Panel



#### Note:

Cathedrals are drawn as a representation only. Our actual cathedrals are made from templates, leaving no method for actual scaled drawings.