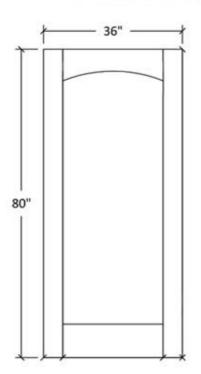

## FR-10

Shaker Flat Panel Profile:7309 & 5503

### Profile:7309

#### Note:

Cathedrals are drawn as a representation only. Our actual cathedrals are made from templates, leaving no method for actual scaled drawings.