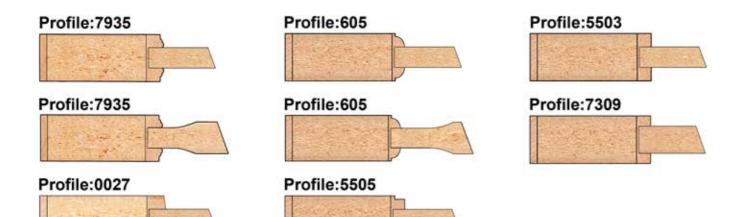

## FR-10

Shaker Flat Panel Profile:7309 & 5503

### Profile:7309

## FR-10-A

Shaker Flat Panel Profile:7309 & 5503

### FR-10

Flat and Raised Wide Panel Profile: 605 & 5505

### FR-10-A

Flat and Raised Wide Panel

Profile: 605 & 5505

# Flat and Raised Wide Panel Profile:7935 & 0027

Profile:7935

Profile:0027