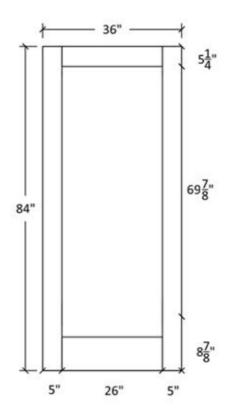

### FR-10

Flat and Raised Wide Panel Profile: 605 & 5505

### FR-10-A

Flat and Raised Wide Panel

Profile: 605 & 5505