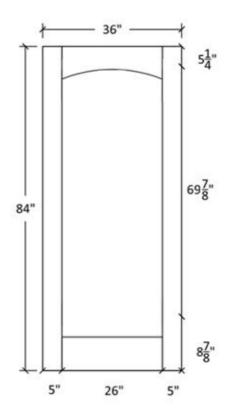

## FR-10

Shaker Flat Panel Profile:7309 & 5503





### Profile:7309







## FR-10-A

Shaker Flat Panel Profile:7309 & 5503





### Profile:7309







### FR-10

Flat and Raised Wide Panel Profile: 605 & 5505













### FR-10-A

Flat and Raised Wide Panel

Profile: 605 & 5505

















### FR-10

# Flat and Raised Wide Panel Profile:7935 & 0027





Profile:7935



Profile:0027







### FR-10-A

# Flat and Raised Wide Panel Profile:7935 & 0027





Profile:7935



Profile:0027



#### Profile:7935



Soots

Dete Issued

Sheet Number



### FR-10-C Flat and Raised Panel



#### Note:

Cathedrals are drawn as a representation only. Our actual cathedrals are made from templates, leaving no method for actual scaled drawings.