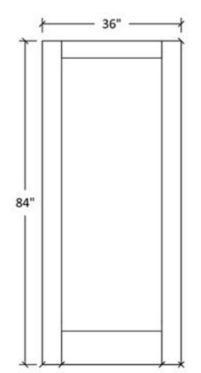

## FR-10

Shaker Flat Panel Profile:7309 & 5503

### Profile:7309

## FR-10-A

Shaker Flat Panel Profile:7309 & 5503