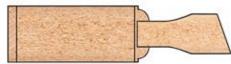

### FR-10

Flat and Raised Wide Panel Profile: 605 & 5505

### FR-10-A

Flat and Raised Wide Panel

Profile: 605 & 5505

### FR-10