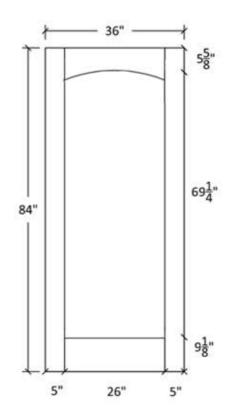

## FR-10

Shaker Flat Panel Profile:7309 & 5503

### Profile:7309

#### Note:

Cathedrals are drawn as a representation only. Our actual cathedrals are made from templates, leaving no method for actual scaled drawings.