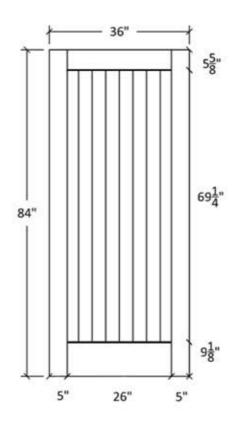

## FR-10-RV









| ZXX