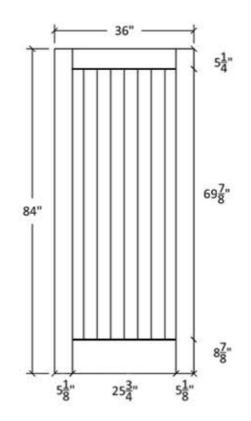

## FR-10-RV









| ZXX