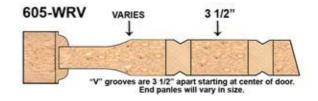

## FR-10-RV









| ZXX