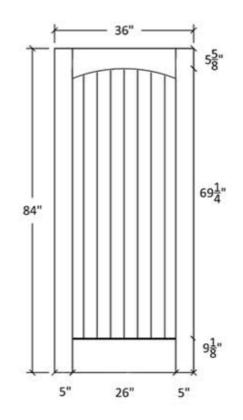

## FR-10-RV









| ZXX