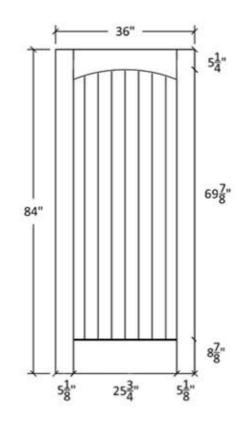

|              |                |             |            |



## FR-10-RVA