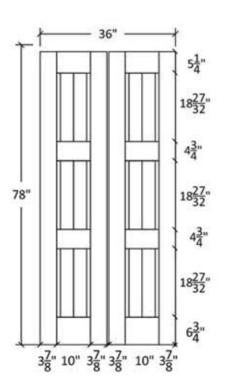

# **IM-30-RV** Profile: 2681 and 7105

### Profile:2681

| 8                                     | ,               |                  |                |                 |             |
|---------------------------------------|-----------------|------------------|----------------|-----------------|-------------|
| MATDSAL DESCRIPTION                   |                 |                  |                |                 |             |
| 2000 THPE                             |                 |                  |                |                 |             |
|                                       |                 |                  | Project Fac    |                 |             |
| ×                                     | Project Number: | Project Address: | Project Phone: | Project E-Mail: | Contractor: |
| Traject II                            | -               |                  |                |                 |             |
| REVE                                  | Inc             | -                | Ť              | ľ               |             |
| 1 1 1 1 1 1 1 1 1 1 1 1 1 1 1 1 1 1 1 | Dest            |                  |                |                 |             |