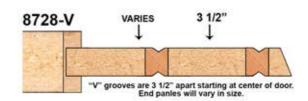

#### IM-30-V Profile: 8728

| MATERIAL DESCRIPTION |                                                    | П           |
|----------------------|----------------------------------------------------|-------------|
|                      |                                                    |             |
| Jest Nood            |                                                    |             |
|                      | Project Fac                                        |             |
| Project Number       | Project Address<br>Project Phone<br>Project E-Malt | Contractor: |