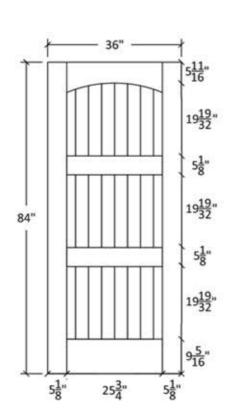

### Profile:2681

| 8                                     | ,               |                  |                |                 |             |
|---------------------------------------|-----------------|------------------|----------------|-----------------|-------------|
| MATDSAL DESCRIPTION                   |                 |                  |                |                 |             |
| 2000 THPE                             |                 |                  |                |                 |             |
|                                       |                 |                  | Project Fac    |                 |             |
| ×                                     | Project Number: | Project Address: | Project Phone: | Project E-Mail: | Contractor: |
| Traject II                            | -               |                  |                |                 |             |
| REVE                                  | Inc             | -                | Ť              | ľ               |             |
| 1 1 1 1 1 1 1 1 1 1 1 1 1 1 1 1 1 1 1 | Dest            |                  |                |                 |             |