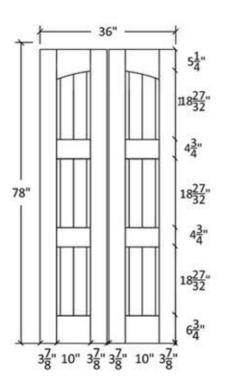

|

## IM-30-RV-BF

Profile: 2681 and 7105











Profile:7105







DOOR THE

Seneca, KS

## IM-30-RVA-BF

Profile: 2681 and 7105

















| MATDRAL DESCRIPTION |         |                |     |
|---------------------|---------|----------------|-----|
| MATDRAL O           |         |                |     |
| 24T 9000            |         |                |     |
|                     | Polect  |                |     |
| Project Number      | Address | Project E-Malt | 1 1 |