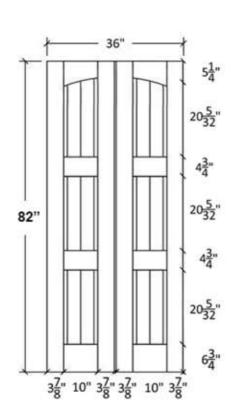

#### IM-30-V Profile: 8728

| MATERIAL DESCRIPTION |                                                    | П           |
|----------------------|----------------------------------------------------|-------------|
|                      |                                                    |             |
| Jest Nood            |                                                    |             |
|                      | Project Fac                                        |             |
| Project Number       | Project Address<br>Project Phone<br>Project E-Malt | Contractor: |

#### Profile:8728

|                 | tttt |       |        |   |  |  |  |
|-----------------|------|-------|--------|---|--|--|--|
|                 | REVE | 200   |        |   |  |  |  |
|                 | He.  | Deter | Det    | D |  |  |  |
|                 | Δ    |       | Т      | т |  |  |  |
|                 | A    |       |        | Т |  |  |  |
|                 | A    |       |        | т |  |  |  |
|                 | A    |       | 1      | т |  |  |  |
|                 | A    | 17.   |        | T |  |  |  |
|                 | A    | 0     | $\top$ | T |  |  |  |
| NOW-            | A    |       | 1      | Т |  |  |  |
| 1000000 mg      | -    |       |        | T |  |  |  |
| 00000           | 100  |       |        | • |  |  |  |
| 7               | Sool | • 1   |        |   |  |  |  |
| 7               |      |       |        |   |  |  |  |
| Consumer of     | Date | ed    |        |   |  |  |  |
| 3               |      | 27    |        |   |  |  |  |
| Made in the USA | Nurr | ber   |        |   |  |  |  |
|                 |      |       |        |   |  |  |  |