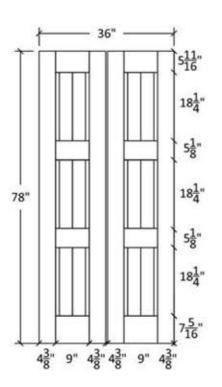

### Profile:2681

| 8                                     | ,               |                  |                |                 |             |
|---------------------------------------|-----------------|------------------|----------------|-----------------|-------------|
| MATDSAL DESCRIPTION                   |                 |                  |                |                 |             |
| 2000 THPE                             |                 |                  |                |                 |             |
|                                       |                 |                  | Project Fac    |                 |             |
| ×                                     | Project Number: | Project Address: | Project Phone: | Project E-Mail: | Contractor: |
| Traject II                            | -               |                  |                |                 |             |
| REVE                                  | Inc             | -                | Ť              | ľ               |             |
| 1 1 1 1 1 1 1 1 1 1 1 1 1 1 1 1 1 1 1 | Dest            |                  |                |                 |             |