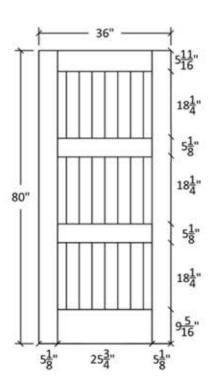

#### IM-30-V Profile: 8728

| MATERIAL DESCRIPTION |                                                    | П           |
|----------------------|----------------------------------------------------|-------------|
|                      |                                                    |             |
| Jest Nood            |                                                    |             |
|                      | Project Fac                                        |             |
| Project Number       | Project Address<br>Project Phone<br>Project E-Malt | Contractor: |