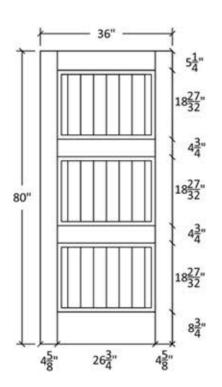

#### IM-30-V Profile: 8728

| MATERIAL DESCRIPTION |                                                    | П           |
|----------------------|----------------------------------------------------|-------------|
|                      |                                                    |             |
| Jest Nood            |                                                    |             |
|                      | Project Fac                                        |             |
| Project Number       | Project Address<br>Project Phone<br>Project E-Malt | Contractor: |