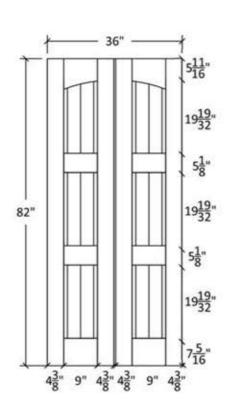

|      |       |        |   |  |  |  |
| Consumer of     | Date | ed    |        |   |  |  |  |
| 3               |      | 27    |        |   |  |  |  |
| Made in the USA | Nurr | ber   |        |   |  |  |  |
|                 |      |       |        |   |  |  |  |

Seneca, KS

# IM-30-V-BF Profile: 8728













| WITDOW, DESCRIPTION              |             |                                |  |
|----------------------------------|-------------|--------------------------------|--|
| 24H 9000                         |             |                                |  |
|                                  | Project Fox |                                |  |
| Project Tibe:<br>Project Number: | Ĭŧ          | Project E-Mail:<br>Contractor: |  |

# IM-30-VA-BF Profile: 8728













| CHETION            |                                    |                        |          |
|--------------------|------------------------------------|------------------------|----------|
| WIDSM, DISCRIPTION |                                    |                        |          |
| 24H 1000           |                                    |                        |          |
|                    | Project Fac                        |                        |          |
| Project Number     | Project Address:<br>Project Phone: | ect E-Mail:<br>ractor: | 4 Titler |

# **IM-30-RV** Profile: 2681 and 7105







### Profile:2681









| 8                                     | ,               |                  |                |                 |             |
|-------------