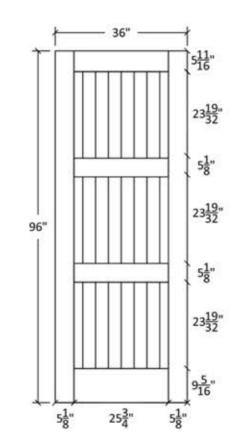

#### Profile:8728

|                 | tttt |       |        |   |  |  |  |
|-----------------|------|-------|--------|---|--|--|--|
|                 | REVE | 200   |        |   |  |  |  |
|                 | He.  | Deter | Det    | D |  |  |  |
|                 | Δ    |       | Т      | т |  |  |  |
|                 | A    |       |        | Т |  |  |  |
|                 | A    |       |        | т |  |  |  |
|                 | A    |       | 1      | т |  |  |  |
|                 | A    | 17.   |        | T |  |  |  |
|                 | A    | 0     | $\top$ | T |  |  |  |
| NOW-            | A    |       | 1      | Т |  |  |  |
| 1000000 mg      | -    |       |        | T |  |  |  |
| 00000           | 100  |       |        | • |  |  |  |
| 7               | Sool | • 1   |        |   |  |  |  |
| 7               |      |       |        |   |  |  |  |
| Consumer of     | Date | ed    |        |   |  |  |  |
| 3               |      | 27    |        |   |  |  |  |
| Made in the USA | Nurr | ber   |        |   |  |  |  |
|                 |      |       |        |   |  |  |  |