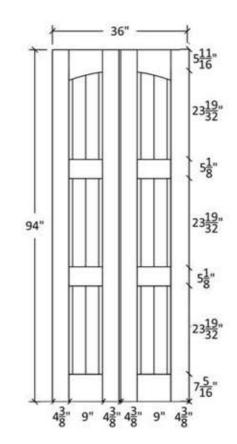

|      |       |        |   |  |  |  |
| Consumer of     | Date | ed    |        |   |  |  |  |
| 3               |      | 27    |        |   |  |  |  |
| Made in the USA | Nurr | ber   |        |   |  |  |  |
|                 |      |       |        |   |  |  |  |

Seneca, KS

# IM-30-V-BF Profile: 8728













| WITDOW, DESCRIPTION              |             |                                |  |
|----------------------------------|-------------|--------------------------------|--|
| 24H 9000                         |             |                                |  |
|                                  | Project Fox |                                |  |
| Project Tibe:<br>Project Number: | Ĭŧ          | Project E-Mail:<br>Contractor: |  |

# IM-30-VA-BF Profile: 8728













| CHETION            |                                    |                        |          |
|--------------------|------------------------------------|------------------------|----------|
| WIDSM, DISCRIPTION |                                    |                        |          |
| 24H 1000           |                                    |                        |          |
|                    | Project Fac                        |                        |          |
| Project Number     | Project Address:<br>Project Phone: | ect E-Mail:<br>ractor: | 4 Titler |

# **IM-30-RV** Profile: 2681 and 7105







### Profile:2681









| 8                                     | ,               |                  |                |                 |             |
|---------------