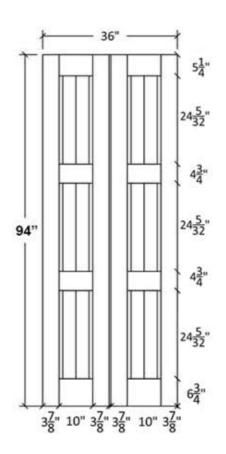

# **IM-30-RV** Profile: 2681 and 7105

### Profile:2681

| 8                                     | ,               |                  |                |                 |             |
|---------------------------------------|-----------------|------------------|----------------|-----------------|-------------|
| MATDSAL DESCRIPTION                   |                 |                  |                |                 |             |
| 2000 THPE                             |                 |                  |                |                 |             |
|                                       |                 |                  | Project Fac    |                 |             |
| ×                                     | Project Number: | Project Address: | Project Phone: | Project E-Mail: | Contractor: |
| Traject II                            | -               |                  |                |                 |             |
| REVE                                  | Inc             | -                | Ť              | ľ               |             |
| 1 1 1 1 1 1 1 1 1 1 1 1 1 1 1 1 1 1 1 | Dest            |                  |                |                 |             |