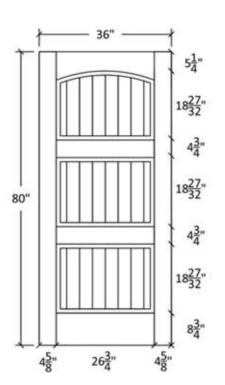

### Profile:2681

| 8                                     | ,               |                  |                |                 |             |
|---------------------------------------|-----------------|------------------|----------------|-----------------|-------------|
| MATDSAL DESCRIPTION                   |                 |                  |                |                 |             |
| 2000 THPE                             |                 |                  |                |                 |             |
|                                       |                 |                  | Project Fac    |                 |             |
| ×                                     | Project Number: | Project Address: | Project Phone: | Project E-Mail: | Contractor: |
| Traject II                            | -               |                  |                |                 |             |
| REVE                                  | Inc             | -                | Ť              | ľ               |             |
| 1 1 1 1 1 1 1 1 1 1 1 1 1 1 1 1 1 1 1 | Dest            |                  |                |                 |             |