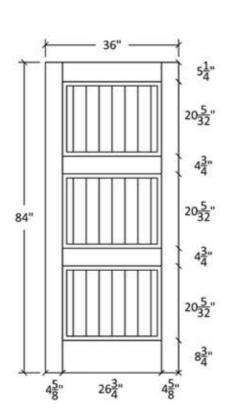

#### IM-30-V Profile: 8728

| MATERIAL DESCRIPTION |                                                    | П           |
|----------------------|----------------------------------------------------|-------------|
|                      |                                                    |             |
| Jest Nood            |                                                    |             |
|                      | Project Fac                                        |             |
| Project Number       | Project Address<br>Project Phone<br>Project E-Malt | Contractor: |

#### Profile:8728

|                 | tttt |       |        |   |  |  |  |
|-----------------|------|-------|--------|---|--|--|--|
|                 | REVE | 200   |        |   |  |  |  |
|                 | He.  | Deter | Det    | D |  |  |  |
|                 | Δ    |       | Т      | т |  |  |  |
|                 | A    |       |        | Т |  |  |  |
|                 | A    |       |        | т |  |  |  |
|                 | A    |       | 1      | т |  |  |  |
|                 | A    | 17.   |        | T |  |  |  |
|                 | A    | 0     | $\top$ | T |  |  |  |
| NOW-            | A    |       | 1      | Т |  |  |  |
| 1000000 mg      | -    |       |        | T |  |  |  |
| 00000           | 100  |       |        | • |  |  |  |
| 7               | Sool | • 1   |        |   |  |  |  |
| 7               |      |       |        |   |  |  |  |
| Consumer of     | Date | ed    |        |   |  |  |  |
| 3               |      | 27    |        |   |  |  |  |
| Made in the USA | Nurr | ber   |        |   |  |  |  |
|                 |      |       |        |   |  |  |  |