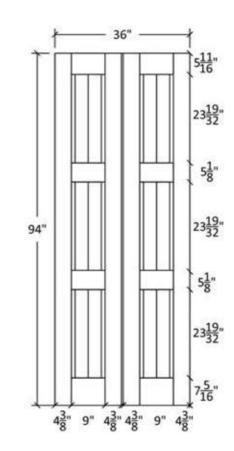

#### IM-30-V Profile: 8728

| MATERIAL DESCRIPTION |                                                    | П           |
|----------------------|----------------------------------------------------|-------------|
|                      |                                                    |             |
| Jest Nood            |                                                    |             |
|                      | Project Fac                                        |             |
| Project Number       | Project Address<br>Project Phone<br>Project E-Malt | Contractor: |

#### Profile:8728

|                 | tttt |       |        |   |  |  |  |
|-----------------|------|-------|--------|---|--|--|--|
|                 | REVE | 200   |        |   |  |  |  |
|                 | He.  | Deter | Det    | D |  |  |  |
|                 | Δ    |       | Т      | т |  |  |  |
|                 | A    |       |        | Т |  |  |  |
|                 | A    |       |        | т |  |  |  |
|                 | A    |       | 1      | т |  |  |  |
|                 | A    | 17.   |        | T |  |  |  |
|                 | A    | 0     | $\top$ | T |  |  |  |
| NOW-            | A    |       | 1      | Т |  |  |  |
| 1000000 mg      | -    |       |        | T |  |  |  |
| 00000           | 100  |       |        | • |  |  |  |
| 7               | Sool | • 1   |        |   |  |  |  |
| 7               |      |       |        |   |  |  |  |
| Consumer of     | Date | ed    |        |   |  |  |  |
| 3               |      | 27    |        |   |  |  |  |
| Made in the USA | Nurr | ber   |        |   |  |  |  |
|                 |      |       |        |   |  |  |  |