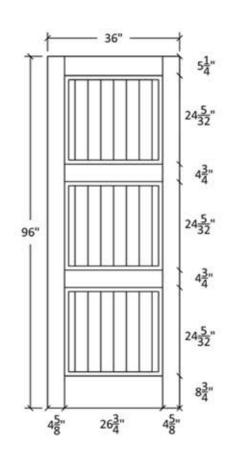

# IM-30-V-BF Profile: 8728

| WITDOW, DESCRIPTION              |             |                                |  |
|----------------------------------|-------------|--------------------------------|--|
| 24H 9000                         |             |                                |  |
|                                  | Project Fox |                                |  |
| Project Tibe:<br>Project Number: | Ĭŧ          | Project E-Mail:<br>Contractor: |  |

# IM-30-VA-BF Profile: 8728

| CHETION            |                                    |                        |          |
|--------------------|------------------------------------|------------------------|----------|
| WIDSM, DISCRIPTION |                                    |                        |          |
| 24H 1000           |                                    |                        |          |
|                    | Project Fac                        |                        |          |
| Project Number     | Project Address:<br>Project Phone: | ect E-Mail:<br>ractor: | 4 Titler |