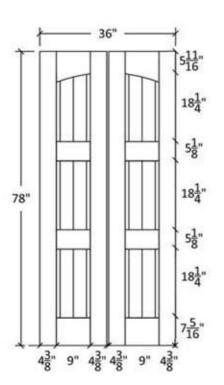

# IM-30-V-BF Profile: 8728

| WITDOW, DESCRIPTION              |             |                                |  |
|----------------------------------|-------------|--------------------------------|--|
| 24H 9000                         |             |                                |  |
|                                  | Project Fox |                                |  |
| Project Tibe:<br>Project Number: | Ĭŧ          | Project E-Mail:<br>Contractor: |  |

# IM-30-VA-BF Profile: 8728

| CHETION            |                                    |                        |          |
|--------------------|------------------------------------|------------------------|----------|
| WIDSM, DISCRIPTION |                                    |                        |          |
| 24H 1000           |                                    |                        |          |
|                    | Project Fac                        |                        |          |
| Project Number     | Project Address:<br>Project Phone: | ect E-Mail:<br>ractor: | 4 Titler |