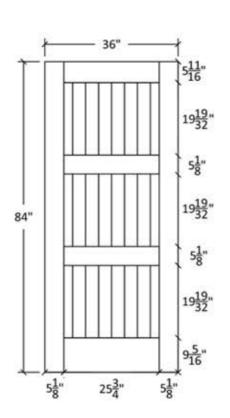

#### IM-30-V Profile: 8728













| MATERIAL DESCRIPTION |                                                    | П           |
|----------------------|----------------------------------------------------|-------------|
|                      |                                                    |             |
| Jest Nood            |                                                    |             |
|                      | Project Fac                                        |             |
| Project Number       | Project Address<br>Project Phone<br>Project E-Malt | Contractor: |

# IM-30-VA Profile: 8728







#### Profile:8728







|                 | tttt |       |        |   |  |  |  |
|-----------------|------|-------|--------|---|--|--|--|
|                 | REVE | 200   |        |   |  |  |  |
|