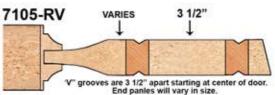

# **IM-30-RV** Profile: 2681 and 7105

## IM-30-RV-BF

Profile: 2681 and 7105

Profile:7105

DOOR THE

Seneca, KS