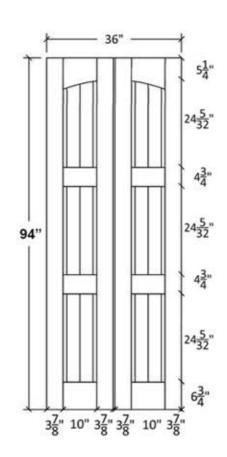

# IM-30-V-BF Profile: 8728

| WITDOW, DESCRIPTION              |             |                                |  |
|----------------------------------|-------------|--------------------------------|--|
| 24H 9000                         |             |                                |  |
|                                  | Project Fox |                                |  |
| Project Tibe:<br>Project Number: | Ĭŧ          | Project E-Mail:<br>Contractor: |  |

# IM-30-VA-BF Profile: 8728

| CHETION            |                                    |                        |          |
|--------------------|------------------------------------|------------------------|----------|
| WIDSM, DISCRIPTION |                                    |                        |          |
| 24H 1000           |                                    |                        |          |
|                    | Project Fac                        |                        |          |
| Project Number     | Project Address:<br>Project Phone: | ect E-Mail:<br>ractor: | 4 Titler |