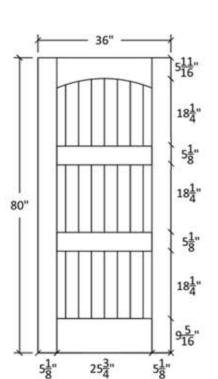

#### Profile:8728

|                 | tttt |       |        |   |  |  |  |
|-----------------|------|-------|--------|---|--|--|--|
|                 | REVE | 200   |        |   |  |  |  |
|                 | He.  | Deter | Det    | D |  |  |  |
|                 | Δ    |       | Т      | т |  |  |  |
|                 | A    |       |        | Т |  |  |  |
|                 | A    |       |        | т |  |  |  |
|                 | A    |       | 1      | т |  |  |  |
|                 | A    | 17.   |        | T |  |  |  |
|                 | A    | 0     | $\top$ | T |  |  |  |
| NOW-            | A    |       | 1      | Т |  |  |  |
| 1000000 mg      | -    |       |        | T |  |  |  |
| 00000           | 100  |       |        | • |  |  |  |
| 7               | Sool | • 1   |        |   |  |  |  |
| 7               |      |       |        |   |  |  |  |
| Consumer of     | Date | ed    |        |   |  |  |  |
| 3               |      | 27    |        |   |  |  |  |
| Made in the USA | Nurr | ber   |        |   |  |  |  |
|                 |      |       |        |   |  |  |  |