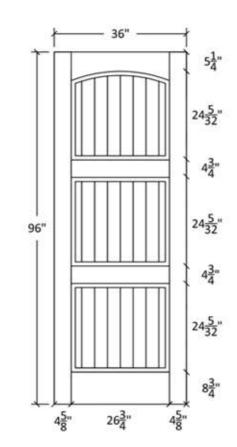

## IM-30-RVA-BF

Profile: 2681 and 7105

| MATDRAL DESCRIPTION |         |                |     |
|---------------------|---------|----------------|-----|
| MATDRAL O           |         |                |     |
| 24T 9000            |         |                |     |
|                     | Polect  |                |     |
| Project Number      | Address | Project E-Malt | 1 1 |