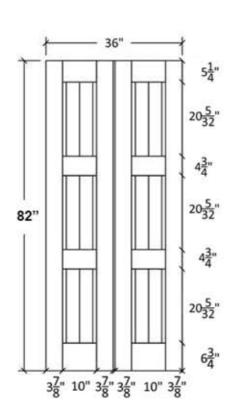

# **IM-30-RV** Profile: 2681 and 7105

### Profile:2681

| 8                                     | ,               |                  |                |                 |             |
|---------------------------------------|-----------------|------------------|----------------|-----------------|-------------|
| MATDSAL DESCRIPTION                   |                 |                  |                |                 |             |
| 2000 THPE                             |                 |                  |                |                 |             |
|                                       |                 |                  | Project Fac    |                 |             |
| ×                                     | Project Number: | Project Address: | Project Phone: | Project E-Mail: | Contractor: |
| Traject II                            | -               |                  |                |                 |             |
| REVE                                  | Inc             | -                | Ť              | ľ               |             |
| 1 1 1 1 1 1 1 1 1 1 1 1 1 1 1 1 1 1 1 | Dest            |                  |                |                 |             |