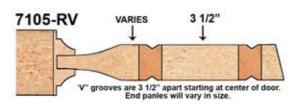

|  |
| Project Tibe:<br>Project Number: | Ĭŧ          | Project E-Mail:<br>Contractor: |  |

# IM-30-VA-BF Profile: 8728













| CHETION            |                                    |                        |          |
|--------------------|------------------------------------|------------------------|----------|
| WIDSM, DISCRIPTION |                                    |                        |          |
| 24H 1000           |                                    |                        |          |
|                    | Project Fac                        |                        |          |
| Project Number     | Project Address:<br>Project Phone: | ect E-Mail:<br>ractor: | 4 Titler |

# **IM-30-RV** Profile: 2681 and 7105







### Profile:2681









| 8                                     | ,               |                  |                |                 |             |
|---------------------------------------|-----------------|------------------|----------------|-----------------|-------------|
| MATDSAL DESCRIPTION                   |                 |                  |                |                 |             |
| 2000 THPE                             |                 |                  |                |                 |             |
|                                       |                 |                  | Project Fac    |                 |             |
| ×                                     | Project Number: | Project Address: | Project Phone: | Project E-Mail: | Contractor: |
| Traject II