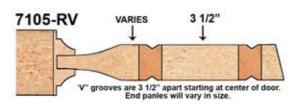

|

## IM-30-RV-BF

Profile: 2681 and 7105











Profile:7105







DOOR THE

Seneca, KS

## IM-30-RVA-BF

Profile: 2681 and 7105

















| MATDRAL DESCRIPTION |         |                |     |
|---------------------|---------|----------------|-----|
| MATDRAL O           |         |                |     |
| 24T 9000            |         |                |     |
|                     | Polect  |                |     |
| Project Number      | Address | Project E-Malt | 1 1 |