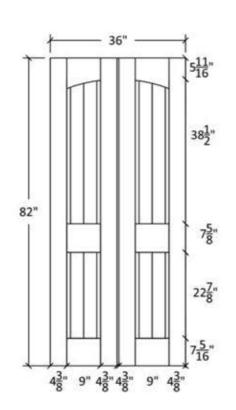

728















# IM-20-V-BF Profile: 8728















| 1                   | 1              | 100           |                | X 7        | 000         |
|---------------------|----------------|---------------|----------------|------------|-------------|
| MUTDRAL DESCRIPTION |                |               |                |            |             |
| DOOR TIPE           |                |               |                |            |             |
|                     |                |               | Project Fac    |            |             |
|                     | e              | *             | * 1            |            |             |
| Project Title:      | Project Number | Project Addre | Project Phone: | Contractor | Sheet Tibe: |

# IM-20-VA-BF Profile: 8728













| MATDRAL DESCRIPTION