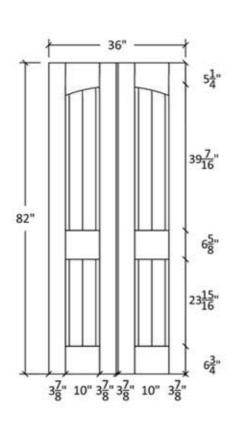

ile: 2681 and 7105











Profile:7105







Seneca, KS

# **IM-20-RV-BF** Profile: 2681 and 7105







#### Profile:2681









| 180                               |                    | X                             |           |
|-----------------------------------|--------------------|-------------------------------|-----------|
| MATDRAL DESCRIPTION               |                    |                               |           |
| DOOR THPE                         |                    | 3                             |           |
|                                   | Project For        |                               |           |
| Project Title:<br>Project Number: | Address:<br>Phone: | Project E-Molt<br>Contractor: | Seet Tibe |

### IM-20-RVA-BF

Profile: 2681 and 7105

















| XXX                                     | ( hash, Marret  | 7              | Seneca, KS |
|-----------------------------------------|-----------------|----------------|------------|
| MATERIAL DESCRIPTION                    |                 |                |            |
| DOOR THY                                |                 |                |            |
|                                         | Posed<br>For    |                |            |
| POP | Project Address | Project E-Malt | į          |
| Date<br>Issued<br>Sheet<br>Number       |                 |                |            |