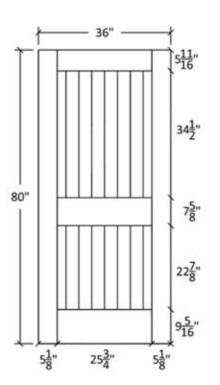

# IM-20-V Profile: 8728







#### Profile:8728







DOOR THE

Seneca, KS

# IM-20-VA Profile: 8728















# IM-20-V-BF Profile: 8728















| 1                   | 1              | 100           |                | X 7        | 000         |
|---------------------|----------------|---------------|----------------|------------|-------------|
| MUTDRAL DESCRIPTION |                |               |                |            |             |
| DOOR TIPE           |                |               |                |            |             |
|                     |                |               | Project Fac    |            |             |
|                     | e              | *             | * 1            |            |             |
| Project Title:      | Project Number | Project Addre | Pr