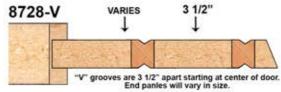

# IM-20-V Profile: 8728







#### Profile:8728







DOOR THE

Seneca, KS

# IM-20-VA Profile: 8728















# IM-20-V-BF Profile: 8728















| 1                   | 1              | 100           |                | X 7        | 000         |
|---------------------|----------------|---------------|----------------|------------|-------------|
| MUTDRAL DESCRIPTION |                |               |                |            |             |
| DOOR TIPE           |                |               |                |            |             |
|                     |                |               | Project Fac    |            |             |
|                     | e              | *             | * 1            |            |             |
| Project Title:      | Project Number | Project Addre | Project Phone: | Contractor |