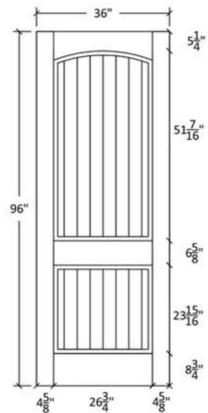

# **IM-20-RV-BF** Profile: 2681 and 7105

#### Profile:2681

| 180                               |                    | X                             |           |
|-----------------------------------|--------------------|-------------------------------|-----------|
| MATDRAL DESCRIPTION               |                    |                               |           |
| DOOR THPE                         |                    | 3                             |           |
|                                   | Project For        |                               |           |
| Project Title:<br>Project Number: | Address:<br>Phone: | Project E-Molt<br>Contractor: | Seet Tibe |