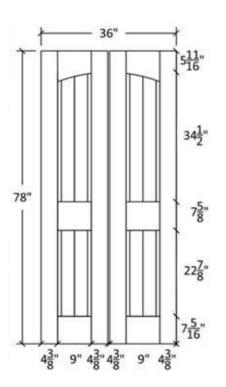

8728















# IM-20-V-BF Profile: 8728















| 1                   | 1              | 100           |                | X 7        | 000         |
|---------------------|----------------|---------------|----------------|------------|-------------|
| MUTDRAL DESCRIPTION |                |               |                |            |             |
| DOOR TIPE           |                |               |                |            |             |
|                     |                |               | Project Fac    |            |             |
|                     | e              | *             | * 1            |            |             |
| Project Title:      | Project Number | Project Addre | Project Phone: | Contractor | Sheet Tibe: |

# IM-20-VA-BF Profile: 8728













| MATDRAL DESCRIPTION