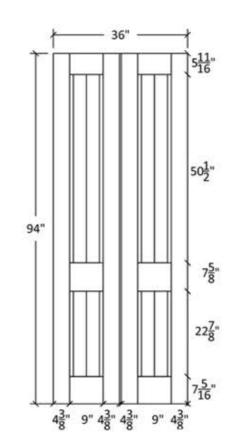

# IM-20-V Profile: 8728







#### Profile:8728







DOOR THE

Seneca, KS

# IM-20-VA Profile: 8728















# IM-20-V-BF Profile: 8728















| 1                   | 1              | 100           |                | X 7        | 000         |
|---------------------|----------------|---------------|----------------|------------|-------------|
| MUTDRAL DESCRIPTION |                |               |                |            |             |
| DOOR TIPE           |                |               |                |            |             |
|                     |                |               | Project Fac    |            |             |
|                     | e              | *             | * 1            |            |             |
| Project Title:      | Project Number | Project Addre | Project Phone: | Contractor | Sheet Tibe: |

# IM-20-VA-BF Profile: 8728













| MATDRAL DESCRIPTION