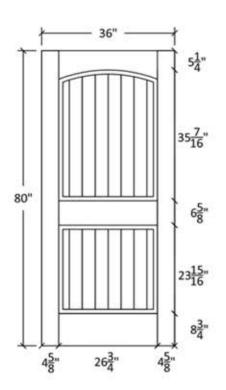

| Project For                                          |  |
| Mary Date of Mary | Project Address:<br>Project Phone:<br>Project E-Malt |  |

# **IM-20-RV** Profile: 2681 and 7105







#### Profile:2681









# IM-20-RVA Profile: 2681 and 7105











Profile:7105







Seneca, KS

# **IM-20-RV-BF** Profile: 2681 and 7105







#### Profile:2681









| 180                               |                    | X                             |           |
|-----------------------------------|--------------------|-------------------------------|-----------|
| MATDRAL DESCRIPTION               |                    |                               |           |
| DOOR THPE                         |                    | 3                             |           |
|                                   | Project For        |                               |           |
| Project Title:<br>Project Number: | Address:<br>Phone: | Project E-Molt<br>Contractor: | Seet Tibe |

### IM-20-RVA-BF

Profile: 2681 and 7105

















| XXX