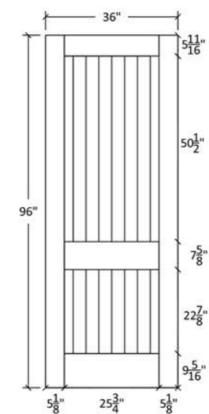

# IM-20-V-BF Profile: 8728

| 1                   | 1              | 100           |                | X 7        | 000         |
|---------------------|----------------|---------------|----------------|------------|-------------|
| MUTDRAL DESCRIPTION |                |               |                |            |             |
| DOOR TIPE           |                |               |                |            |             |
|                     |                |               | Project Fac    |            |             |
|                     | e              | *             | * 1            |            |             |
| Project Title:      | Project Number | Project Addre | Project Phone: | Contractor | Sheet Tibe: |