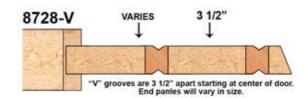

# IM-20-V Profile: 8728







#### Profile:8728







DOOR THE

Seneca, KS

# IM-20-VA Profile: 8728















# IM-20-V-BF Profile: 8728















| 1                   | 1              | 100           |                | X 7        | 000         |
|---------------------|----------------|---------------|----------------|------------|-------------|
| MUTDRAL DESCRIPTION |                |               |                |            |             |
| DOOR TIPE           |                |               |                |            |             |
|                     |                |               | Project Fac    |            |             |
|                     | e              | *             | * 1            |            |             |
| Project Title:      | Project Number | Project Addre | Project Phone: | Contractor | Sheet Tibe: |

# IM-20-VA-BF Profile: 8728













| MAT