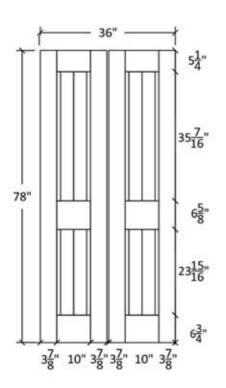

#### Profile:2681

#### Profile:2681

| 180                               |                    | X                             |           |
|-----------------------------------|--------------------|-------------------------------|-----------|
| MATDRAL DESCRIPTION               |                    |                               |           |
| DOOR THPE                         |                    | 3                             |           |
|                                   | Project For        |                               |           |
| Project Title:<br>Project Number: | Address:<br>Phone: | Project E-Molt<br>Contractor: | Seet Tibe |