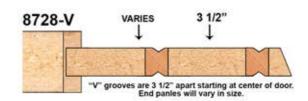

# IM-20-V-BF Profile: 8728















| 1                   | 1              | 100           |                | X 7        | 000         |
|---------------------|----------------|---------------|----------------|------------|-------------|
| MUTDRAL DESCRIPTION |                |               |                |            |             |
| DOOR TIPE           |                |               |                |            |             |
|                     |                |               | Project Fac    |            |             |
|                     | e              | *             | * 1            |            |             |
| Project Title:      | Project Number | Project Addre | Project Phone: | Contractor | Sheet Tibe: |

# IM-20-VA-BF Profile: 8728













| MATDRAL DESCRIPTION