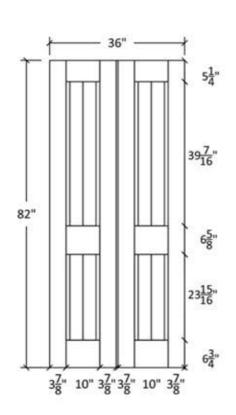

| Project For                                          |  |
| Mary Date of Mary | Project Address:<br>Project Phone:<br>Project E-Malt |  |

# **IM-20-RV** Profile: 2681 and 7105







#### Profile:2681









# IM-20-RVA Profile: 2681 and 7105











Profile:7105







Seneca, KS

# **IM-20-RV-BF** Profile: 2681 and 7105







#### Profile:2681









| 180                               |                    | X                             |           |
|-----------------------------------|--------------------|-------------------------------|-----------|
| MATDRAL DESCRIPTION               |                    |                               |           |
| DOOR THPE                         |                    | 3                             |           |
|                                   | Project For        |                               |           |
| Project Title:<br>Project Number: | Address:<br>Phone: | Project E-Molt<br>Contractor: | Seet Tibe |

### IM-20-RVA-BF

Profile: 2681 and 7105

















| XXX                                     | ( hash, Marret  | 7              | Seneca, KS |