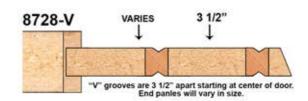

# IM-20-V Profile: 8728







#### Profile:8728







DOOR THE

Seneca, KS

# IM-20-VA Profile: 8728















# IM-20-V-BF Profile: 8728















| 1                   | 1              | 100           |                | X 7        | 000         |
|---------------------|----------------|---------------|----------------|------------|-------------|
| MUTDRAL DESCRIPTION |                |               |                |            |             |
| DOOR TIPE           |                |               |                |            |             |
|                     |                |               | Project Fac    |            |             |
|                     | e              | *             | * 1            |            |             |
| Project Title:      | Project Number | Project Addre | Project Phone: | Contractor | Sheet Tibe: |

# IM-20-VA-BF Profile: 8728













| MATDRAL DESCRIPTION