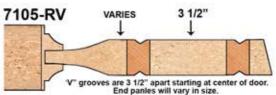

# **IM-20-RV** Profile: 2681 and 7105

# IM-20-RVA Profile: 2681 and 7105

Profile:7105

Seneca, KS

# **IM-20-RV-BF** Profile: 2681 and 7105