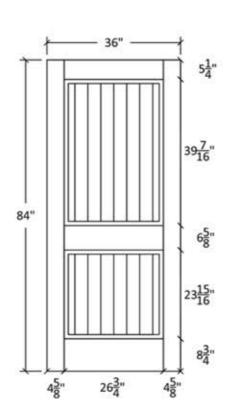

| Project For                                          |  |
| Mary Date of Mary | Project Address:<br>Project Phone:<br>Project E-Malt |  |

# **IM-20-RV** Profile: 2681 and 7105







#### Profile:2681









# IM-20-RVA Profile: 2681 and 7105











Profile:7105







Seneca, KS

# **IM-20-RV-BF** Profile: 2681 and 7105







#### Profile:2681









| 180                               |                    | X                             |           |
|-----------------------------------|--------------------|-------------------------------|-----------|
| MATDRAL DESCRIPTION               |                    |                               |           |
| DOOR THPE                         |                    | 3                             |           |
|                                   | Project For        |                               |           |
| Project Title:<br>Project Number: | Address:<br>Phone: | Project E-Molt<br>Contractor: | Seet Tibe