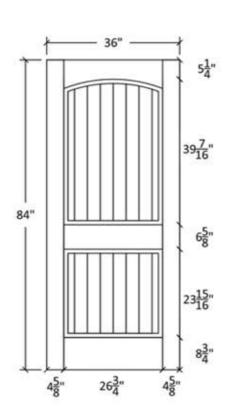

| Project For                                          |  |
| Mary Date of Mary | Project Address:<br>Project Phone:<br>Project E-Malt |  |

# **IM-20-RV** Profile: 2681 and 7105







#### Profile:2681









# IM-20-RVA Profile: 2681 and 7105











Profile:7105







Seneca, KS

# **IM-20-RV-BF** Profile: 2681 and 7105







#### Profile:2681









| 180                               |                    | X                             |           |
|-----------------------------------|--------------------|-------------------------------|-----------|
| MATDRAL DESCRIPTION               |                    |                               |           |
| DOOR THPE                         |                    | 3                             |           |
|                                   | Project For        |                               |           |
| Project Title:<br>Project Number: | Address:<br>Phone: | Project E-Molt<br>Contractor: | Seet Tibe |

### IM-20-RVA-BF

Profile: 2681 and 7105

















| XXX