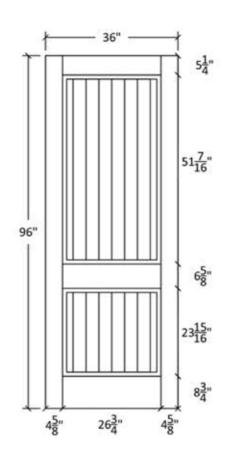

# IM-20-V-BF Profile: 8728

| 1                   | 1              | 100           |                | X 7        | 000         |
|---------------------|----------------|---------------|----------------|------------|-------------|
| MUTDRAL DESCRIPTION |                |               |                |            |             |
| DOOR TIPE           |                |               |                |            |             |
|                     |                |               | Project Fac    |            |             |
|                     | e              | *             | * 1            |            |             |
| Project Title:      | Project Number | Project Addre | Project Phone: | Contractor | Sheet Tibe: |