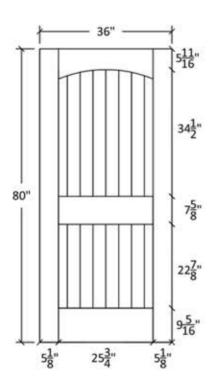

# IM-20-V Profile: 8728







#### Profile:8728







DOOR THE

Seneca, KS

# IM-20-VA Profile: 8728















# IM-20-V-BF Profile: 8728















| 1                   | 1              | 100           |                | X 7        | 000         |
|---------------------|----------------|---------------|----------------|------------|-------------|
| MUTDRAL DESCRIPTION |                |               |                |            |             |
| DOOR TIPE           |                |               |                |            |             |
|                     |                |               | Project Fac    |            |             |
|                     | e              | *             | * 1            |            |             |
| Project Title:      | Project Number | Project Addre | Project Phone: | Contractor | Sheet Tibe: |

# IM-20-VA-BF Profile: 8728