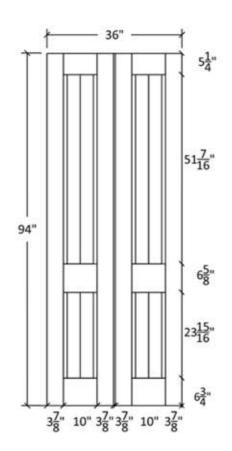

| Project For                                          |  |
| Mary Date of Mary | Project Address:<br>Project Phone:<br>Project E-Malt |  |

# **IM-20-RV** Profile: 2681 and 7105







#### Profile:2681









# IM-20-RVA Profile: 2681 and 7105











Profile:7105







Seneca, KS

# **IM-20-RV-BF** Profile: 2681 and 7105







#### Profile:2681









| 180                               |                    | X                             |           |
|-----------------------------------|--------------------|-------------------------------|-----------|
| MATDRAL DESCRIPTION               |                    |                               |           |
| DOOR THPE                         |                    | 3                             |           |
|                                   | Project For        |                               |           |
| Project Title:<br>Project Number: | Address:<br>Phone: | Project E-Molt<br>Contractor: | Seet Tibe |

### IM-20-RVA-BF

Profile: 2681 and 7105

















| XXX                                     | ( hash, Marret  | 7              | Seneca, KS |
|-