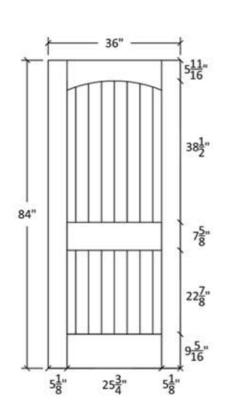

# IM-20-V-BF Profile: 8728

| 1                   | 1              | 100           |                | X 7        | 000         |
|---------------------|----------------|---------------|----------------|------------|-------------|
| MUTDRAL DESCRIPTION |                |               |                |            |             |
| DOOR TIPE           |                |               |                |            |             |
|                     |                |               | Project Fac    |            |             |
|                     | e              | *             | * 1            |            |             |
| Project Title:      | Project Number | Project Addre | Project Phone: | Contractor | Sheet Tibe: |