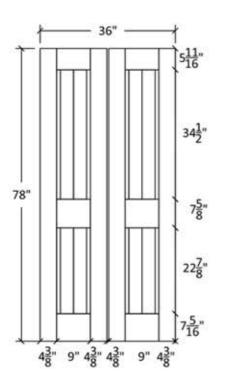

# IM-20-V-BF Profile: 8728

| 1                   | 1              | 100           |                | X 7        | 000         |
|---------------------|----------------|---------------|----------------|------------|-------------|
| MUTDRAL DESCRIPTION |                |               |                |            |             |
| DOOR TIPE           |                |               |                |            |             |
|                     |                |               | Project Fac    |            |             |
|                     | e              | *             | * 1            |            |             |
| Project Title:      | Project Number | Project Addre | Project Phone: | Contractor | Sheet Tibe: |