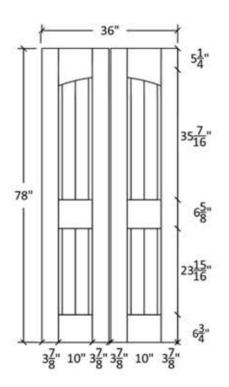

ofile: 2681 and 7105











Profile:7105







Seneca, KS

# **IM-20-RV-BF** Profile: 2681 and 7105







#### Profile:2681









| 180                               |                    | X                             |           |
|-----------------------------------|--------------------|-------------------------------|-----------|
| MATDRAL DESCRIPTION               |                    |                               |           |
| DOOR THPE                         |                    | 3                             |           |
|                                   | Project For        |                               |           |
| Project Title:<br>Project Number: | Address:<br>Phone: | Project E-Molt<br>Contractor: | Seet Tibe |

### IM-20-RVA-BF

Profile: 2681 and 7105

















| XXX                                     | ( hash, Marret  | 7              | Seneca, KS |
|-----------------------------------------|-----------------|----------------|------------|
| MATERIAL DESCRIPTION                    |                 |                |            |
| DOOR THY                                |                 |                |            |
|                                         | Posed<br>For    |                |            |
| POP | Project Address | Project E-Malt | į          |
| Date<br>Issued<br>Sheet<br>Number       |                 |                |            |