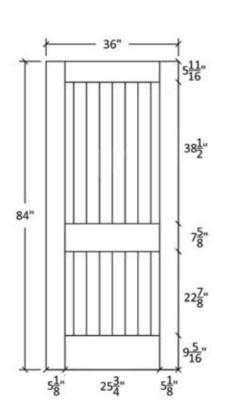

# IM-20-V Profile: 8728







#### Profile:8728







DOOR THE

Seneca, KS

# IM-20-VA Profile: 8728















# IM-20-V-BF Profile: 8728















| 1                   | 1              | 100           |                | X 7        | 000         |
|---------------------|----------------|---------------|----------------|------------|-------------|
| MUTDRAL DESCRIPTION |                |               |                |            |             |
| DOOR TIPE           |                |               |                |            |             |
|                     |                |               | Project Fac    |            |             |
|                     | e              | *             | * 1            |            |             |
| Project Title:      | Project Number | Project Addre | Proj