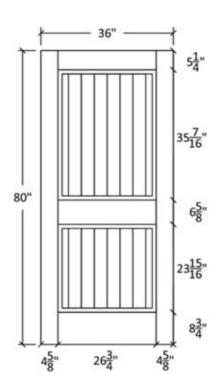

| Project For                                          |  |
| Mary Date of Mary | Project Address:<br>Project Phone:<br>Project E-Malt |  |

# **IM-20-RV** Profile: 2681 and 7105







#### Profile:2681









# IM-20-RVA Profile: 2681 and 7105











Profile:7105







Seneca, KS

# **IM-20-RV-BF** Profile: 2681 and 7105







#### Profile:2681









| 180                               |                    | X                             |           |
|-----------------------------------|--------------------|-------------------------------|-----------|
| MATDRAL DESCRIPTION               |                    |                               |           |
| DOOR THPE                         |                    | 3                             |           |
|                                   | Project For        |                               |           |
| Project Title:<br>Project Number: | Address:<br>Phone: | Project E-Molt<br>Contractor: | Seet Tib