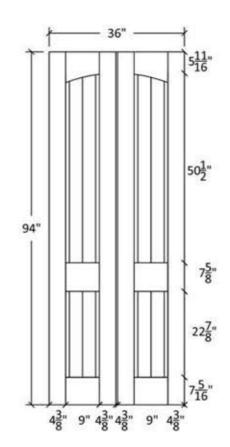

8















# IM-20-V-BF Profile: 8728















| 1                   | 1              | 100           |                | X 7        | 000         |
|---------------------|----------------|---------------|----------------|------------|-------------|
| MUTDRAL DESCRIPTION |                |               |                |            |             |
| DOOR TIPE           |                |               |                |            |             |
|                     |                |               | Project Fac    |            |             |
|                     | e              | *             | * 1            |            |             |
| Project Title:      | Project Number | Project Addre | Project Phone: | Contractor | Sheet Tibe: |

# IM-20-VA-BF Profile: 8728













| MATDRAL DESCRIPTION