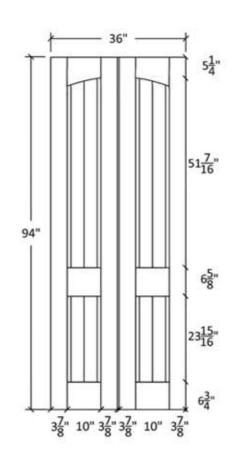

# IM-20-V-BF Profile: 8728

| 1                   | 1              | 100           |                | X 7        | 000         |
|---------------------|----------------|---------------|----------------|------------|-------------|
| MUTDRAL DESCRIPTION |                |               |                |            |             |
| DOOR TIPE           |                |               |                |            |             |
|                     |                |               | Project Fac    |            |             |
|                     | e              | *             | * 1            |            |             |
| Project Title:      | Project Number | Project Addre | Project Phone: | Contractor | Sheet Tibe: |