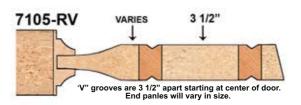

# **IM-20-RV** Profile: 2681 and 7105

# IM-20-RVA Profile: 2681 and 7105

Profile:7105

Seneca, KS